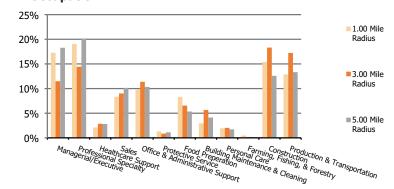

| Population per Household                  | 2.13             | 2.01             | 2.47             |  |  |  |  |
| % of Households with Children             | 22.3%            | 27.9%            | 19.8%            |  |  |  |  |
| 2028 Demographic Projections              |                  |                  |                  |  |  |  |  |
| Projected Population                      | 15,555           | 131,628          | 359,424          |  |  |  |  |
| Projected 5 Year Annual Growth Rate (Pop) | 2.7%             | 2.2%             | 2.2%             |  |  |  |  |



## BRIXMOR

### **Demographic Summary Report**

2020 Census, 2023 Estimates & 2028 Projections Calculated using TAS Retrieval

**Stevens Park Village** Dallas, TX

1.00 Mile Radius

3.00 Mile Radius

5.00 Mile Radius







|       | Current Estimated Population                                       | 13,624 | 117,892 | 322,108 |
|-------|--------------------------------------------------------------------|--------|---------|---------|
| 5     | 2010 Census Population                                             | 11,922 | 74,783  | 156,514 |
| ŧ     | 2000 Census Population                                             | 13,505 | 78,235  | 149,307 |
|       | Historical Annual Growth 2000 to 2010                              | -1.2%  | -0.5%   | 0.5%    |
|       | Estimated Annual Growth 2010 to 2023                               | 1.0%   | 3.5%    | 5.6%    |
|       | Projected Annual Growth 2023 to 2028                               | 2.7%   | 2.2%    | 2.2%    |
| .u    |