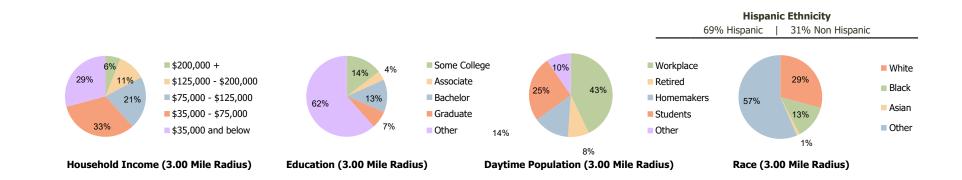

### **Demographic Summary Report**

2020 Census, 2023 Estimates & 2028 Projections Calculated using TAS Retrieval

**Stevens Park Village** Dallas, TX

1.00 Mile Radius

3.00 Mile Radius

5.00 Mile Radius

|       | Current Estimated Population                                       | 13,624 | 117,892 | 322,108 |
|-------|--------------------------------------------------------------------|--------|---------|---------|
| 5     | 2010 Census Population                                             | 11,922 | 74,783  | 156,514 |
| ŧ     | 2000 Census Population                                             | 13,505 | 78,235  | 149,307 |
|       | Historical Annual Growth 2000 to 2010                              | -1.2%  | -0.5%   | 0.5%    |
|       | Estimated Annual Growth 2010 to 2023                               | 1.0%   | 3.5%    | 5.6%    |
|       | Projected Annual Growth 2023 to 2028                               | 2.7%   | 2.2%    | 2.2%    |
| .u    |                                                                    |        |         |         |
| Ethni | Hispanic or Latino Population<br>Non Hispanic or Latino Population | 58%    | 69%     | 53%     |
|       | Non Hispanic or Latino Population                                  | 42%    | 31%     | 47%     |
| Race  | White                                                              | 36.9%  | 29.2%   | 34.1%   |
|       | Black or African American                                          | 13.0%  | 13.1%   | 18.6%   |
|       | Asian & Pacific Islander                                           | 1.6%   | 1.2%    | 3.0%    |
|       | Other Races                                                        | 48.5%  | 56.4%   | 44.3%   |
|       |                                                                    |        |         |         |