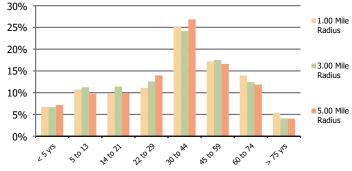

## **Demographic Summary Report**

2020 Census, 2023 Estimates & 2028 Projections Calculated using TAS Retrieval

| <b>Stevens Park Village</b><br>Dallas, TX | 1.00 Mile Radius | 3.00 Mile Radius | 5.00 Mile Radius |  |  |  |  |
|-------------------------------------------|------------------|------------------|------------------|--|--|--|--|
| Current Year Demographics                 |                  |                  |                  |  |  |  |  |
| Current Population                        | 13,624           | 117,892          | 322,108          |  |  |  |  |
| Total Daytime Pop                         | 18,547           | 143,125          | 627,038          |  |  |  |  |
| Workplace Pop                             | 8,351            | 61,437           | 401,907          |  |  |  |  |
| Average Household Income                  | \$100,019        | \$81,409         | \$93,950         |  |  |  |  |
| Average Disposable Income                 | \$75,887         | \$66,549         | \$74,209         |  |  |  |  |
| Total Households                          | 5,752            | 39,967           | 133,189          |  |  |  |  |
| Median Home Value                         | \$479,667        | \$250,217        | \$253,970        |  |  |  |  |
| College (4+)                              | 32.4%            | 20.1%            | 33.5%            |  |  |  |  |
| Total Consumer Spending/Capita (Weekly)   | \$395            | \$383            | \$385            |  |  |  |  |
| Population per Household                  | 2.13             | 2.01             | 2.47             |  |  |  |  |
| % of Households with Children             | 22.3%            | 27.9%            | 19.8%            |  |  |  |  |
| 2028 Demographic Projections              |                  |                  |                  |  |  |  |  |
| Projected Population                      | 15,555           | 131,628          | 359,424          |  |  |  |  |
| Projected 5 Year Annual Growth Rate (Pop) | 2.7%             | 2.2%             | 2.2%             |  |  |  |  |