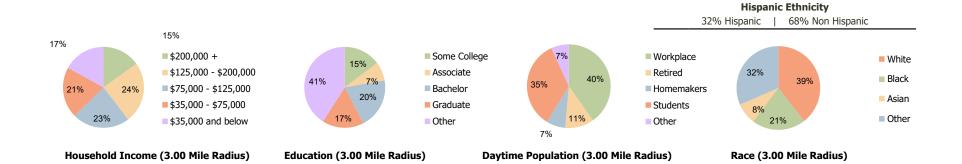

## **Demographic Summary Report**

2020 Census, 2023 Estimates & 2028 Projections Calculated using TAS Retrieval

| <b>Stewart Plaza</b> Garden City, NY      | 1.00 Mile Radius | 3.00 Mile Radius | 5.00 Mile Radius |
|-------------------------------------------|------------------|------------------|------------------|
| urrent Year Demographics                  |                  |                  |                  |
| Current Population                        | 12,501           | 201,941          | 532,077          |
| Total Daytime Pop                         | 72,453           | 298,673          | 591,017          |
| Workplace Pop                             | 22,858           | 120,122          | 214,645          |
| Average Household Income                  | \$162,405        | \$135,991        | \$150,848        |
| Average Disposable Income                 | \$111,684        | \$94,983         | \$104,449        |
| Total Households                          | 3,638            | 61,487           | 162,718          |
| Median Home Value                         | \$933,798        | \$660,237        | \$690,601        |
| College (4+)                              | 53.0%            | 36.8%            | 42.8%            |
| Total Consumer Spending/Capita (Weekly)   | \$592            | \$582            | \$597            |
| Population per Household                  | 2.13             | 2.01             | 2.47             |
| % of Households with Children             | 28.1%            | 31.6%            | 32.1%            |
| 028 Demographic Projections               |                  |                  |                  |
| Projected Population                      | 12,459           | 204,801          | 529,751          |
| Projected 5 Year Annual Growth Rate (Pop) | -0.1%            | 0.3%             | -0.1%            |