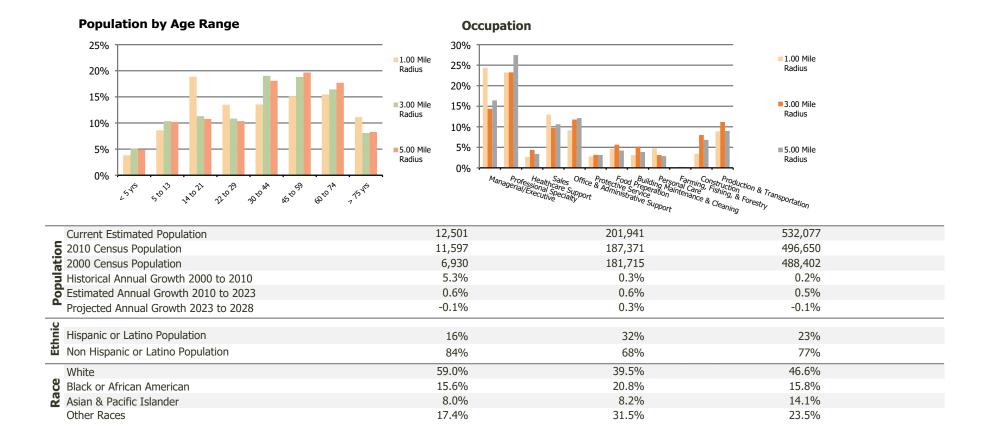

## **Demographic Summary Report**

2020 Census, 2023 Estimates & 2028 Projections Calculated using TAS Retrieval

| <b>Stewart Plaza</b> Garden City, NY      | 1.00 Mile Radius | 3.00 Mile Radius | 5.00 Mile Radius |
|-------------------------------------------|------------------|------------------|------------------|
| urrent Year Demographics                  |                  |                  |                  |
| Current Population                        | 12,501           | 201,941          | 532,077          |
| Total Daytime Pop                         | 72,453           | 298,673          | 591,017          |
| Workplace Pop                             | 22,858           | 120,122          | 214,645          |
| Average Household Income                  | \$162,405        | \$135,991        | \$150,848        |
| Average Disposable Income                 | \$111,684        | \$94,983         | \$104,449        |
| Total Households                          | 3,638            | 61,487           | 162,718          |
| Median Home Value                         | \$933,798        | \$660,237        | \$690,601        |
| College (4+)                              | 53.0%            | 36.8%            | 42.8%            |
| Total Consumer Spending/Capita (Weekly)   | \$592            | \$582            | \$597            |
| Population per Household                  | 2.13             | 2.01             | 2.47             |
| % of Households with Children             | 28.1%            | 31.6%            | 32.1%            |
| 028 Demographic Projections               |                  |                  |                  |
| Projected Population                      | 12,459           | 204,801          | 529,751          |
| Projected 5 Year Annual Growth Rate (Pop) | -0.1%            | 0.3%             | -0.1%            |