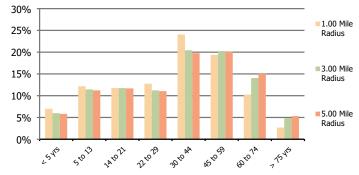

## Demographic Summary Report

2020 Census, 2023 Estimates & 2028 Projections Calculated using TAS Retrieval

| <b>Stockbridge Village</b><br>Stockbridge, GA | 1.00 Mile Radius | 3.00 Mile Radius | 5.00 Mile Radius |  |  |  |  |
|-----------------------------------------------|------------------|------------------|------------------|--|--|--|--|
| Current Year Demographics                     |                  |                  |                  |  |  |  |  |
| Current Population                            | 11,710           | 61,113           | 136,822          |  |  |  |  |
| Total Daytime Pop                             | 7,442            | 42,025           | 121,206          |  |  |  |  |
| Workplace Pop                                 | 2,295            | 11,887           | 39,169           |  |  |  |  |
| Average Household Income                      | \$55,550         | \$68,545         | \$71,313         |  |  |  |  |
| Average Disposable Income                     | \$47,792         | \$56,426         | \$58,072         |  |  |  |  |
| Total Households                              | 4,692            | 22,030           | 49,440           |  |  |  |  |
| Median Home Value                             | \$216,084        | \$221,633        | \$230,419        |  |  |  |  |
| College (4+)                                  | 21.9%            | 24.9%            | 24.2%            |  |  |  |  |
| Total Consumer Spending/Capita (Weekly)       | \$366            | \$378            | \$382            |  |  |  |  |
| Population per Household                      | 2.13             | 2.01             | 2.47             |  |  |  |  |
| % of Households with Children                 | 35.2%            | 30.4%            | 28.8%            |  |  |  |  |
| 2028 Demographic Projections                  |                  |                  |                  |  |  |  |  |
| Projected Population                          | 11,998           | 60,708           | 136,575          |  |  |  |  |
| Projected 5 Year Annual Growth Rate (Pop)     | 0.5%             | -0.1%            | 0.0%             |  |  |  |  |