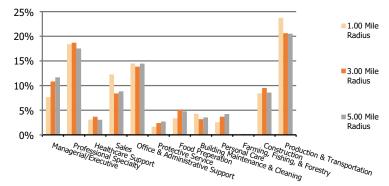

old                      | 2.13             | 2.01             | 2.47             |  |  |  |  |
| % of Households with Children                 | 35.2%            | 30.4%            | 28.8%            |  |  |  |  |
| 2028 Demographic Projections                  |                  |                  |                  |  |  |  |  |
| Projected Population                          | 11,998           | 60,708           | 136,575          |  |  |  |  |
| Projected 5 Year Annual Growth Rate (Pop)     | 0.5%             | -0.1%            | 0.0%             |  |  |  |  |



## BRIXMOR

## **Demographic Summary Report**

2020 Census, 2023 Estimates & 2028 Projections Calculated using TAS Retrieval

**Stockbridge Village** Stockbridge, GA

1.00 Mile Radius

3.00 Mile Radius

5.00 Mile Radius







|           | Current Estimated Population                                       | 11,710 | 61,113 | 136,822 |
|-----------|--------------------------------------------------------------------|--------|--------|---------|
| ou        | 2010 Census Population                                             | 1,566  | 14,854 | 35,845  |
| ati       | 2000 Census Population                                             | 1,408  | 13,592 | 31,902  |
| n         | Historical Annual Growth 2000 to 2010                              | 1.1%   | 0.9%   | 1.2%    |
| ğ         | Estimated Annual Growth 2010 to 2023                               | 16.4%  | 11.3%  | 10.6%   |
| •         | Projected Annual Growth 2023 to 2028                               | 0.5%   | -0.1%  | 0.0%    |
| <u>io</u> |