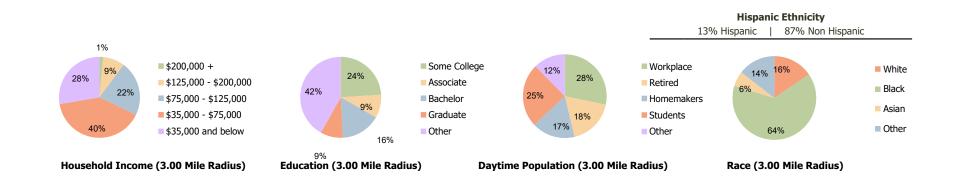

## **Demographic Summary Report**

2020 Census, 2023 Estimates & 2028 Projections Calculated using TAS Retrieval

**Stockbridge Village** Stockbridge, GA

1.00 Mile Radius

3.00 Mile Radius

5.00 Mile Radius

|           | Current Estimated Population                                       | 11,710 | 61,113 | 136,822 |
|-----------|--------------------------------------------------------------------|--------|--------|---------|
| ou        | 2010 Census Population                                             | 1,566  | 14,854 | 35,845  |
| ati       | 2000 Census Population                                             | 1,408  | 13,592 | 31,902  |
| n         | Historical Annual Growth 2000 to 2010                              | 1.1%   | 0.9%   | 1.2%    |
| ğ         | Estimated Annual Growth 2010 to 2023                               | 16.4%  | 11.3%  | 10.6%   |
| •         | Projected Annual Growth 2023 to 2028                               | 0.5%   | -0.1%  | 0.0%    |
| <u>io</u> |                                                                    |        |        |         |
| hn        | Hispanic or Latino Population<br>Non Hispanic or Latino Population | 13%    | 13%    | 12%     |
| Ш         | Non Hispanic or Latino Population                                  | 87%    | 87%    | 88%     |
|           | White                                                              | 9.8%   | 15.5%  | 18.0%   |
| 8         | Black or African American                                          | 70.6%  | 64.2%  | 61.6%   |
| Ra        | Asian & Pacific Islander                                           | 5.2%   | 5.8%   | 6.8%    |
|           | Other Races                                                        | 14.4%  | 14.5%  | 13.5%   |
|           |                                                                    |        |        |         |