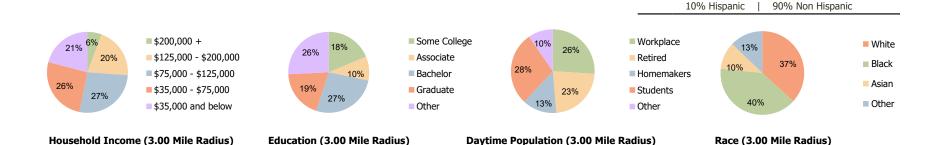

## **Demographic Summary Report**

**Hispanic Ethnicity** 

2020 Census, 2023 Estimates & 2028 Projections Calculated using TAS Retrieval

| <b>Stone Mountain Festival</b><br>Stone Mountain, GA | 1.00 Mile Radius | 3.00 Mile Radius | 5.00 Mile Radius |
|------------------------------------------------------|------------------|------------------|------------------|
| Current Year Demographics                            |                  |                  |                  |
| Current Population                                   | 4,554            | 43,478           | 174,250          |
| Total Daytime Pop                                    | 5,003            | 32,848           | 131,502          |
| Workplace Pop                                        | 2,325            | 8,545            | 31,771           |
| Average Household Income                             | \$97,004         | \$97,555         | \$86,506         |
| Average Disposable Income                            | \$75,364         | \$77,362         | \$69,451         |
| Total Households                                     | 1,676            | 15,303           | 60,013           |
| Median Home Value                                    | \$348,106        | \$351,616        | \$325,985        |
| College (4+)                                         | 47.6%            | 46.0%            | 37.9%            |
| Total Consumer Spending/Capita (Weekly)              | \$402            | \$403            | \$394            |
| Population per Household                             | 2.13             | 2.01             | 2.47             |
| % of Households with Children                        | 24.3%            | 28.4%            | 30.1%            |
| 2028 Demographic Projections                         |                  |                  |                  |
| Projected Population                                 | 4,250            | 42,384           | 172,665          |
| Projected 5 Year Annual Growth Rate (Pop)            | -1.4%            | -0.5%            | -0.2%            |