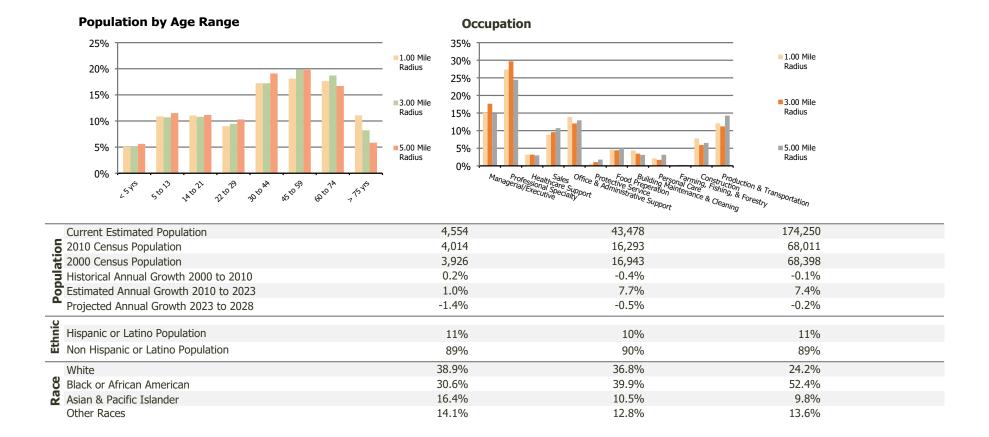

## **Demographic Summary Report**

**Hispanic Ethnicity** 

2020 Census, 2023 Estimates & 2028 Projections Calculated using TAS Retrieval

| <b>Stone Mountain Festival</b><br>Stone Mountain, GA | 1.00 Mile Radius | 3.00 Mile Radius | 5.00 Mile Radius |
|------------------------------------------------------|------------------|------------------|------------------|
| Current Year Demographics                            |                  |                  |                  |
| Current Population                                   | 4,554            | 43,478           | 174,250          |
| Total Daytime Pop                                    | 5,003            | 32,848           | 131,502          |
| Workplace Pop                                        | 2,325            | 8,545            | 31,771           |
| Average Household Income                             | \$97,004         | \$97,555         | \$86,506         |
| Average Disposable Income                            | \$75,364         | \$77,362         | \$69,451         |
| Total Households                                     | 1,676            | 15,303           | 60,013           |
| Median Home Value                                    | \$348,106        | \$351,616        | \$325,985        |
| College (4+)                                         | 47.6%            | 46.0%            | 37.9%            |
| Total Consumer Spending/Capita (Weekly)              | \$402            | \$403            | \$394            |
| Population per Household                             | 2.13             | 2.01             | 2.47             |
| % of Households with Children                        | 24.3%            | 28.4%            | 30.1%            |
| 2028 Demographic Projections                         |                  |                  |                  |
| Projected Population                                 | 4,250            | 42,384           | 172,665          |
| Projected 5 Year Annual Growth Rate (Pop)            | -1.4%            | -0.5%            | -0.2%            |