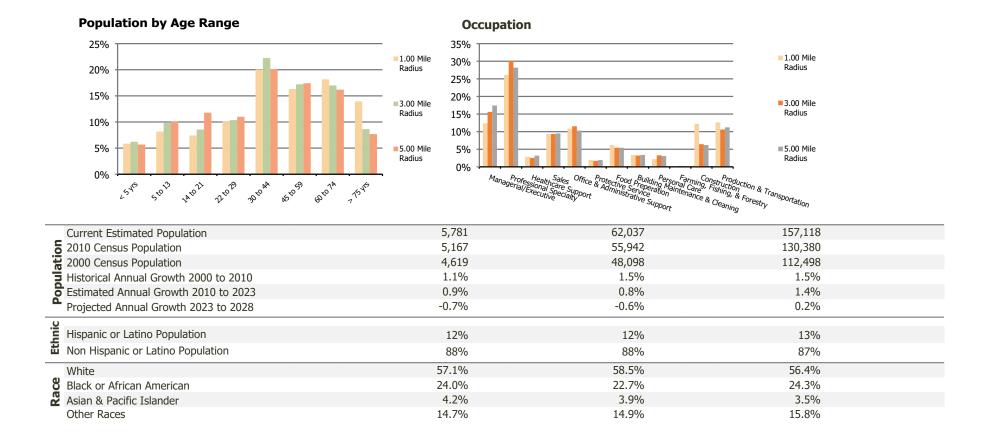

## **Demographic Summary Report**

2020 Census, 2023 Estimates & 2028 Projections Calculated using TAS Retrieval

| <b>Stratford Commons</b> Winston-Salem, NC | 1.00 Mile Radius | 3.00 Mile Radius | 5.00 Mile Radius |
|--------------------------------------------|------------------|------------------|------------------|
| urrent Year Demographics                   |                  |                  |                  |
| Current Population                         | 5,781            | 62,037           | 157,118          |
| Total Daytime Pop                          | 24,611           | 114,842          | 233,985          |
| Workplace Pop                              | 20,656           | 69,295           | 110,452          |
| Average Household Income                   | \$60,427         | \$78,588         | \$83,616         |
| Average Disposable Income                  | \$49,369         | \$60,244         | \$63,507         |
| Total Households                           | 2,865            | 28,810           | 67,009           |
| Median Home Value                          | \$214,758        | \$244,236        | \$250,940        |
| College (4+)                               | 32.7%            | 41.0%            | 41.5%            |
| Total Consumer Spending/Capita (Weekly)    | \$351            | \$363            | \$365            |
| Population per Household                   | 2.13             | 2.01             | 2.47             |
| % of Households with Children              | 17.9%            | 22.5%            | 24.7%            |
| 028 Demographic Projections                |                  |                  |                  |
| Projected Population                       | 5,578            | 60,145           | 158,502          |
| Projected 5 Year Annual Growth Rate (Pop)  | -0.7%            | -0.6%            | 0.2%             |