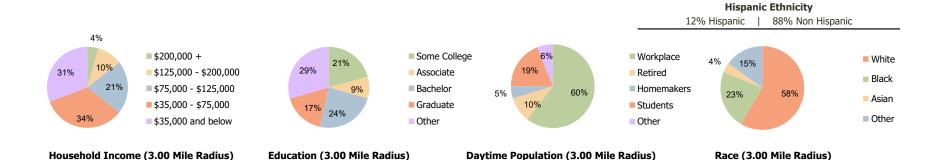

## **Demographic Summary Report**

2020 Census, 2023 Estimates & 2028 Projections Calculated using TAS Retrieval

| <b>Stratford Commons</b> Winston-Salem, NC | 1.00 Mile Radius | 3.00 Mile Radius | 5.00 Mile Radius |
|--------------------------------------------|------------------|------------------|------------------|
| urrent Year Demographics                   |                  |                  |                  |
| Current Population                         | 5,781            | 62,037           | 157,118          |
| Total Daytime Pop                          | 24,611           | 114,842          | 233,985          |
| Workplace Pop                              | 20,656           | 69,295           | 110,452          |
| Average Household Income                   | \$60,427         | \$78,588         | \$83,616         |
| Average Disposable Income                  | \$49,369         | \$60,244         | \$63,507         |
| Total Households                           | 2,865            | 28,810           | 67,009           |
| Median Home Value                          | \$214,758        | \$244,236        | \$250,940        |
| College (4+)                               | 32.7%            | 41.0%            | 41.5%            |
| Total Consumer Spending/Capita (Weekly)    | \$351            | \$363            | \$365            |
| Population per Household                   | 2.13             | 2.01             | 2.47             |
| % of Households with Children              | 17.9%            | 22.5%            | 24.7%            |
| 028 Demographic Projections                |                  |                  |                  |
| Projected Population                       | 5,578            | 60,145           | 158,502          |
| Projected 5 Year Annual Growth Rate (Pop)  | -0.7%            | -0.6%            | 0.2%             |