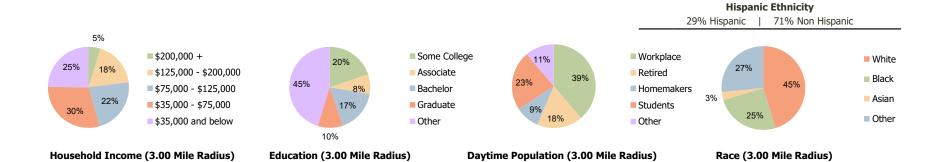

## **Demographic Summary Report**

2020 Census, 2023 Estimates & 2028 Projections Calculated using TAS Retrieval

| Stratford Square Stratford, CT            | 1.00 Mile Radius | 3.00 Mile Radius | 5.00 Mile Radius |  |
|-------------------------------------------|------------------|------------------|------------------|--|
| Current Year Demographics                 |                  |                  |                  |  |
| Current Population                        | 11,439           | 99,972           | 221,170          |  |
| Total Daytime Pop                         | 15,529           | 93,605           | 216,355          |  |
| Workplace Pop                             | 8,773            | 36,242           | 75,557           |  |
| Average Household Income                  | \$103,680        | \$88,923         | \$87,102         |  |
| Average Disposable Income                 | \$81,054         | \$69,597         | \$67,235         |  |
| Total Households                          | 4,635            | 38,514           | 83,276           |  |
| Median Home Value                         | \$368,879        | \$350,623        | \$359,871        |  |
| College (4+)                              | 36.1%            | 27.1%            | 27.8%            |  |
| Total Consumer Spending/Capita (Weekly)   | \$514            | \$489            | \$481            |  |
| Population per Household                  | 2.13             | 2.01             | 2.47             |  |
| % of Households with Children             | 23.4%            | 27.1%            | 28.4%            |  |
| 2028 Demographic Projections              |                  |                  |                  |  |
| Projected Population                      | 11,137           | 100,116          | 223,925          |  |
| Projected 5 Year Annual Growth Rate (Pop) | -0.5%            | 0.0%             | 0.2%             |  |