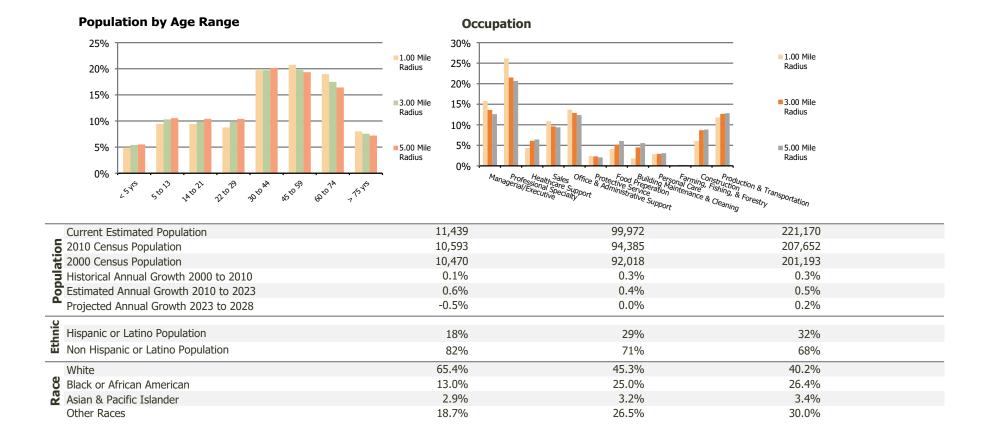

## **Demographic Summary Report**

2020 Census, 2023 Estimates & 2028 Projections Calculated using TAS Retrieval

| Stratford Square Stratford, CT            | 1.00 Mile Radius | 3.00 Mile Radius | 5.00 Mile Radius |  |
|-------------------------------------------|------------------|------------------|------------------|--|
| Current Year Demographics                 |                  |                  |                  |  |
| Current Population                        | 11,439           | 99,972           | 221,170          |  |
| Total Daytime Pop                         | 15,529           | 93,605           | 216,355          |  |
| Workplace Pop                             | 8,773            | 36,242           | 75,557           |  |
| Average Household Income                  | \$103,680        | \$88,923         | \$87,102         |  |
| Average Disposable Income                 | \$81,054         | \$69,597         | \$67,235         |  |
| Total Households                          | 4,635            | 38,514           | 83,276           |  |
| Median Home Value                         | \$368,879        | \$350,623        | \$359,871        |  |
| College (4+)                              | 36.1%            | 27.1%            | 27.8%            |  |
| Total Consumer Spending/Capita (Weekly)   | \$514            | \$489            | \$481            |  |
| Population per Household                  | 2.13             | 2.01             | 2.47             |  |
| % of Households with Children             | 23.4%            | 27.1%            | 28.4%            |  |
| 2028 Demographic Projections              |                  |                  |                  |  |
| Projected Population                      | 11,137           | 100,116          | 223,925          |  |
| Projected 5 Year Annual Growth Rate (Pop) | -0.5%            | 0.0%             | 0.2%             |  |