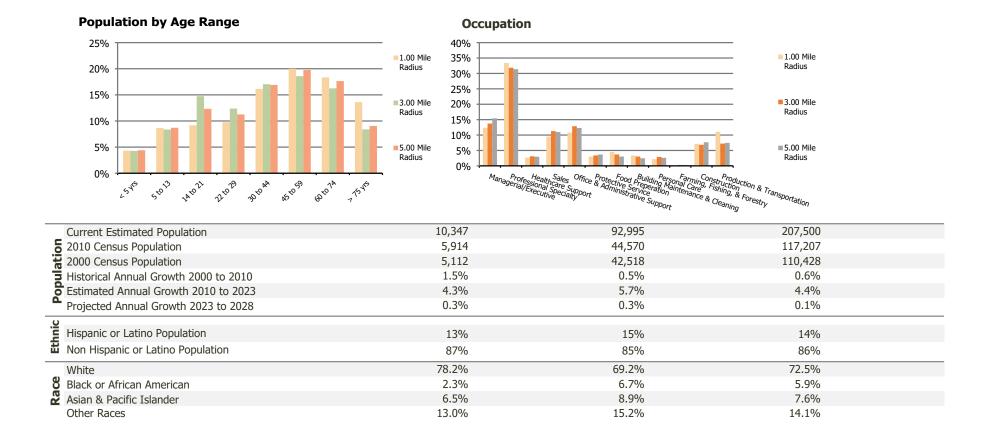

## **Demographic Summary Report**

2020 Census, 2023 Estimates & 2028 Projections Calculated using TAS Retrieval

| Suffolk Plaza East Setauket, NY           | 1.00 Mile Radius | 3.00 Mile Radius | 5.00 Mile Radius |
|-------------------------------------------|------------------|------------------|------------------|
| urrent Year Demographics                  |                  |                  |                  |
| Current Population                        | 10,347           | 92,995           | 207,500          |
| Total Daytime Pop                         | 9,644            | 132,866          | 247,479          |
| Workplace Pop                             | 3,724            | 45,033           | 69,770           |
| Average Household Income                  | \$118,348        | \$133,057        | \$136,545        |
| Average Disposable Income                 | \$89,307         | \$98,864         | \$99,562         |
| Total Households                          | 3,951            | 28,597           | 69,126           |
| Median Home Value                         | \$486,841        | \$537,581        | \$543,204        |
| College (4+)                              | 43.3%            | 42.0%            | 42.4%            |
| Total Consumer Spending/Capita (Weekly)   | \$523            | \$527            | \$528            |
| Population per Household                  | 2.13             | 2.01             | 2.47             |
| % of Households with Children             | 25.0%            | 28.2%            | 29.7%            |
| 028 Demographic Projections               |                  |                  |                  |
| Projected Population                      | 10,524           | 94,553           | 208,650          |
| Projected 5 Year Annual Growth Rate (Pop) | 0.3%             | 0.3%             | 0.1%             |