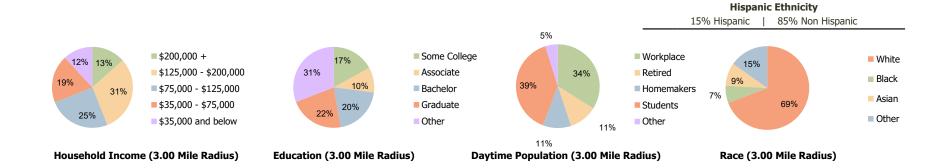

## **Demographic Summary Report**

2020 Census, 2023 Estimates & 2028 Projections Calculated using TAS Retrieval

| Suffolk Plaza East Setauket, NY           | 1.00 Mile Radius | 3.00 Mile Radius | 5.00 Mile Radius |
|-------------------------------------------|------------------|------------------|------------------|
| urrent Year Demographics                  |                  |                  |                  |
| Current Population                        | 10,347           | 92,995           | 207,500          |
| Total Daytime Pop                         | 9,644            | 132,866          | 247,479          |
| Workplace Pop                             | 3,724            | 45,033           | 69,770           |
| Average Household Income                  | \$118,348        | \$133,057        | \$136,545        |
| Average Disposable Income                 | \$89,307         | \$98,864         | \$99,562         |
| Total Households                          | 3,951            | 28,597           | 69,126           |
| Median Home Value                         | \$486,841        | \$537,581        | \$543,204        |
| College (4+)                              | 43.3%            | 42.0%            | 42.4%            |
| Total Consumer Spending/Capita (Weekly)   | \$523            | \$527            | \$528            |
| Population per Household                  | 2.13             | 2.01             | 2.47             |
| % of Households with Children             | 25.0%            | 28.2%            | 29.7%            |
| 028 Demographic Projections               |                  |                  |                  |
| Projected Population                      | 10,524           | 94,553           | 208,650          |
| Projected 5 Year Annual Growth Rate (Pop) | 0.3%             | 0.3%             | 0.1%             |