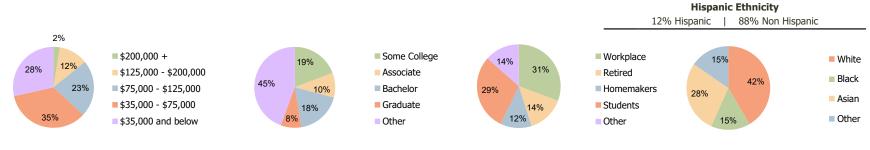

Household Income (3.00 Mile Radius)

Education (3.00 Mile Radius)

**Daytime Population (3.00 Mile Radius)** 

Race (3.00 Mile Radius)