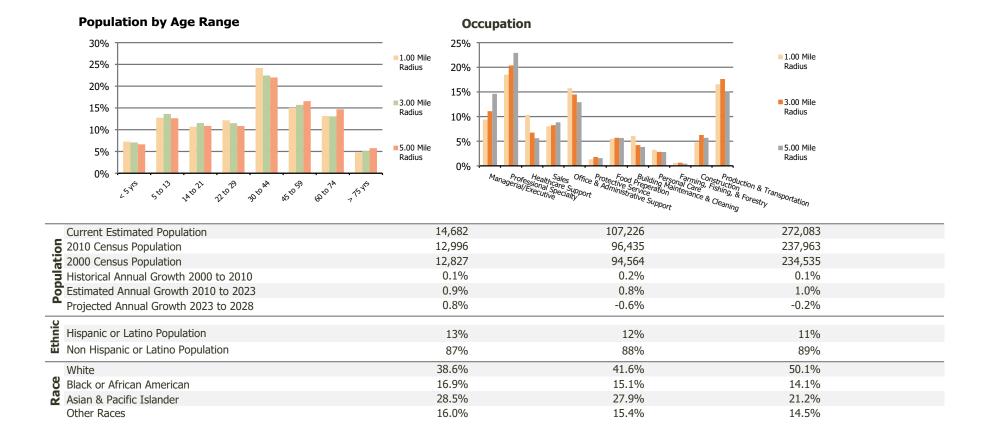

## **Demographic Summary Report**

2020 Census, 2023 Estimates & 2028 Projections Calculated using TAS Retrieval

| Sun Ray Shopping Center<br>St. Paul, MN   | 1.00 Mile Radius | 3.00 Mile Radius | 5.00 Mile Radius |  |
|-------------------------------------------|------------------|------------------|------------------|--|
| Current Year Demographics                 |                  |                  |                  |  |
| Current Population                        | 14,682           | 107,226          | 272,083          |  |
| Total Daytime Pop                         | 9,315            | 86,466           | 303,059          |  |
| Workplace Pop                             | 2,163            | 26,534           | 139,378          |  |
| Average Household Income                  | \$65,725         | \$72,835         | \$82,483         |  |
| Average Disposable Income                 | \$55,102         | \$59,882         | \$66,126         |  |
| Total Households                          | 5,460            | 37,754           | 101,632          |  |
| Median Home Value                         | \$249,216        | \$257,805        | \$287,718        |  |
| College (4+)                              | 27.7%            | 26.6%            | 32.3%            |  |
| Total Consumer Spending/Capita (Weekly)   | \$432            | \$435            | \$441            |  |
| Population per Household                  | 2.13             | 2.01             | 2.47             |  |
| % of Households with Children             | 26.0%            | 32.1%            | 29.6%            |  |
| 2028 Demographic Projections              |                  |                  |                  |  |
| Projected Population                      | 15,283           | 104,257          | 269,039          |  |
| Projected 5 Year Annual Growth Rate (Pop) | 0.8%             | -0.6%            | -0.2%            |  |