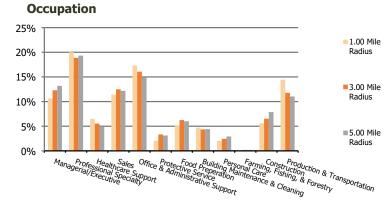

## Demographic Summary Report

2020 Census, 2023 Estimates & 2028 Projections Calculated using TAS Retrieval

| Sunrise Town Center<br>Sunrise, FL        | 1.00 Mile Radius | 3.00 Mile Radius | 5.00 Mile Radius |
|-------------------------------------------|------------------|------------------|------------------|
| Current Year Demographics                 |                  |                  |                  |
| Current Population                        | 23,841           | 208,413          | 447,735          |
| Total Daytime Pop                         | 19,069           | 151,398          | 360,649          |
| Workplace Pop                             | 6,197            | 44,260           | 121,707          |
| Average Household Income                  | \$58,326         | \$69,335         | \$74,587         |
| Average Disposable Income                 | \$50,035         | \$56,853         | \$61,289         |
| Total Households                          | 10,079           | 82,635           | 172,010          |
| Median Home Value                         | \$216,605        | \$293,274        | \$329,514        |
| College (4+)                              | 24.2%            | 28.2%            | 28.6%            |
| Total Consumer Spending/Capita (Weekly)   | \$406            | \$412            | \$415            |
| Population per Household                  | 2.13             | 2.01             | 2.47             |
| % of Households with Children             | 20.9%            | 24.9%            | 26.5%            |
| 2028 Demographic Projections              |                  |                  |                  |
| Projected Population                      | 24,447           | 208,842          | 450,902          |
| Projected 5 Year Annual Growth Rate (Pop) | 0.5%             | 0.0%             | 0.1%             |