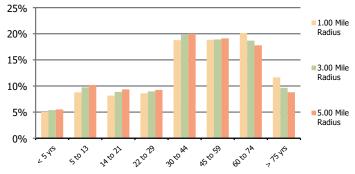

## Demographic Summary Report

2020 Census, 2023 Estimates & 2028 Projections Calculated using TAS Retrieval

| Sunrise Town Center<br>Sunrise, FL        | 1.00 Mile Radius | 3.00 Mile Radius | 5.00 Mile Radius |
|-------------------------------------------|------------------|------------------|------------------|
| Current Year Demographics                 |                  |                  |                  |
| Current Population                        | 23,841           | 208,413          | 447,735          |
| Total Daytime Pop                         | 19,069           | 151,398          | 360,649          |
| Workplace Pop                             | 6,197            | 44,260           | 121,707          |
| Average Household Income                  | \$58,326         | \$69,335         | \$74,587         |
| Average Disposable Income                 | \$50,035         | \$56,853         | \$61,289         |
| Total Households                          | 10,079           | 82,635           | 172,010          |
| Median Home Value                         | \$216,605        | \$293,274        | \$329,514        |
| College (4+)                              | 24.2%            | 28.2%            | 28.6%            |
| Total Consumer Spending/Capita (Weekly)   | \$406            | \$412            | \$415            |
| Population per Household                  | 2.13             | 2.01             | 2.47             |
| % of Households with Children             | 20.9%            | 24.9%            | 26.5%            |
| 2028 Demographic Projections              |                  |                  |                  |
| Projected Population                      | 24,447           | 208,842          | 450,902          |
| Projected 5 Year Annual Growth Rate (Pop) | 0.5%             | 0.0%             | 0.1%             |