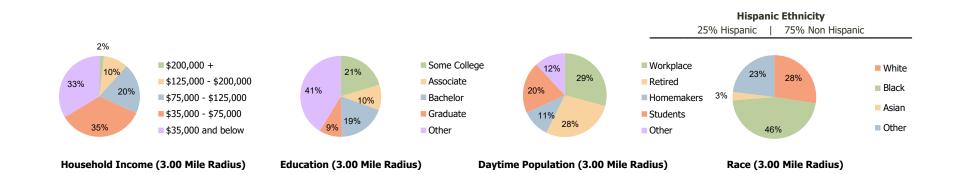

5.00 Mile Radius

| Current Estimated Population            | 23,841        | 208,413       | 447,735       |
|-----------------------------------------|---------------|---------------|---------------|
| 5 2010 Census Population                | 18,985        | 168,738       | 339,641       |
| 2000 Census Population                  | 18,125        | 166,559       | 333,273       |
| Historical Annual Growth 2000 to 2010   | 0.5%          | 0.1%          | 0.2%          |
| Estimated Annual Growth 2010 to 2023    | 1.7%          | 1.6%          | 2.1%          |
| Projected Annual Growth 2023 to 2028    | 0.5%          | 0.0%          | 0.1%          |
| <u>.</u>                                |               |               |               |
| E Hispanic or Latino Population         | 33%           | 25%           | 24%           |
| Non Hispanic or Latino Population       | 67%           | 75%           | 76%           |
| White                                   | 25.6%         | 27.5%         | 28.9%         |
| 🖁 Black or African American             | 41.0%         | 46.3%         | 45.2%         |
|                                         |               |               |               |
| Asian & Pacific Islander                | 3.3%          | 3.2%          | 3.3%          |
| Asian & Pacific Islander<br>Other Races | 3.3%<br>30.1% | 3.2%<br>23.0% | 3.3%<br>22.6% |