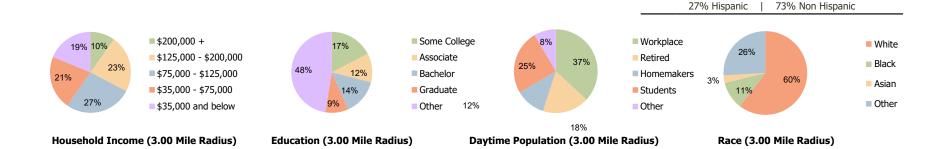

38,108        | \$438,524        | \$436,903        |  |
| College (4+)                              | 25.9%            | 23.6%            | 27.3%            |  |
| Total Consumer Spending/Capita (Weekly)   | \$514            | \$510            | \$515            |  |
| Population per Household                  | 2.13             | 2.01             | 2.47             |  |
| % of Households with Children             | 28.2%            | 30.7%            | 27.3%            |  |
| 028 Demographic Projections               |                  |                  |                  |  |
| Projected Population                      | 7,808            | 49,190           | 137,553          |  |
| Projected 5 Year Annual Growth Rate (Pop) | -0.2%            | 0.8%             | 0.4%             |  |



**Hispanic Ethnicity** 



## **Demographic Summary Report**

2020 Census, 2023 Estimates & 2028 Projections Calculated using TAS Retrieval

| Sunshine Square | 1.00 Mile Radius | 3.00 Mile Radius | 5.00 Mile Radius |  |
|-----------------|------------------|------------------|------------------|--|
| Medford, NY     | 1.00 Mile Raulus | 5.00 Mile Raulus | 5.00 Mile Raulus |  |