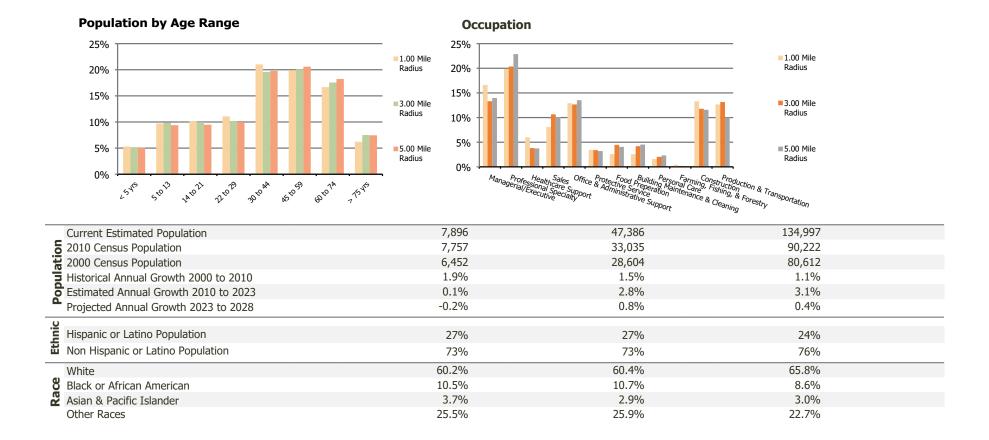

## **Demographic Summary Report**

2020 Census, 2023 Estimates & 2028 Projections Calculated using TAS Retrieval

| Sunshine Square<br>Medford, NY            | 1.00 Mile Radius | 3.00 Mile Radius | 5.00 Mile Radius |  |
|-------------------------------------------|------------------|------------------|------------------|--|
| Current Year Demographics                 |                  |                  |                  |  |
| Current Population                        | 7,896            | 47,386           | 134,997          |  |
| Total Daytime Pop                         | 6,548            | 45,048           | 131,389          |  |
| Workplace Pop                             | 3,223            | 16,642           | 48,185           |  |
| Average Household Income                  | \$114,456        | \$106,804        | \$115,853        |  |
| Average Disposable Income                 | \$91,618         | \$84,673         | \$87,005         |  |
| Total Households                          | 2,614            | 15,729           | 47,540           |  |
| Median Home Value                         | \$438,108        | \$438,524        | \$436,903        |  |
| College (4+)                              | 25.9%            | 23.6%            | 27.3%            |  |
| Total Consumer Spending/Capita (Weekly)   | \$514            | \$510            | \$515            |  |
| Population per Household                  | 2.13             | 2.01             | 2.47             |  |
| % of Households with Children             | 28.2%            | 30.7%            | 27.3%            |  |
| 028 Demographic Projections               |                  |                  |                  |  |
| Projected Population                      | 7,808            | 49,190           | 137,553          |  |
| Projected 5 Year Annual Growth Rate (Pop) | -0.2%            | 0.8%             | 0.4%             |  |