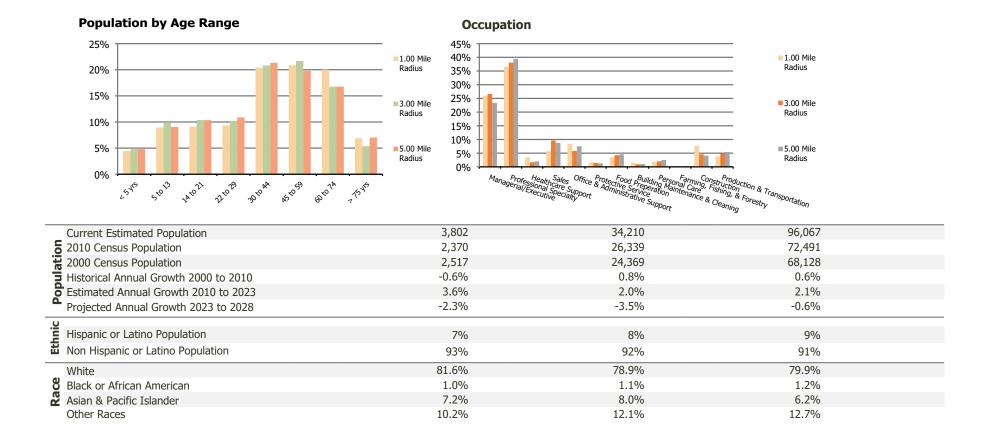

## **Demographic Summary Report**

2020 Census, 2023 Estimates & 2028 Projections Calculated using TAS Retrieval

| <b>Superior Marketplace</b><br>Superior, CO | 1.00 Mile Radius | 3.00 Mile Radius | 5.00 Mile Radius |
|---------------------------------------------|------------------|------------------|------------------|
| urrent Year Demographics                    |                  |                  |                  |
| Current Population                          | 3,802            | 34,210           | 96,067           |
| Total Daytime Pop                           | 6,412            | 39,146           | 114,875          |
| Workplace Pop                               | 3,862            | 19,393           | 58,061           |
| Average Household Income                    | \$146,077        | \$144,500        | \$136,481        |
| Average Disposable Income                   | \$111,263        | \$109,689        | \$100,874        |
| Total Households                            | 1,614            | 13,915           | 40,187           |
| Median Home Value                           | \$925,493        | \$930,482        | \$880,007        |
| College (4+)                                | 70.3%            | 72.3%            | 71.0%            |
| Total Consumer Spending/Capita (Weekly)     | \$448            | \$448            | \$437            |
| Population per Household                    | 2.13             | 2.01             | 2.47             |
| % of Households with Children               | 30.2%            | 33.7%            | 27.6%            |
| 028 Demographic Projections                 |                  |                  |                  |
| Projected Population                        | 3,389            | 28,679           | 93,086           |
| Projected 5 Year Annual Growth Rate (Pop)   | -2.3%            | -3.5%            | -0.6%            |