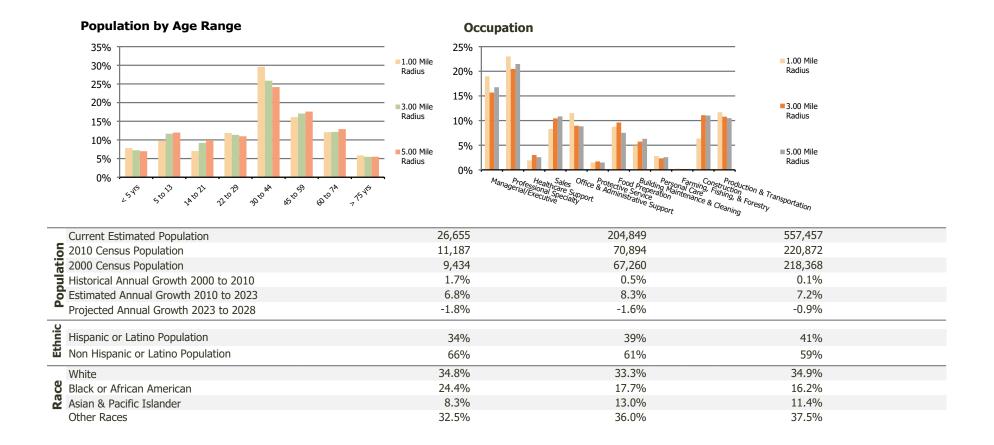

## **Demographic Summary Report**

2020 Census, 2023 Estimates & 2028 Projections Calculated using TAS Retrieval

| <b>Tanglewilde Center</b><br>Houston, TX  | 1.00 Mile Radius | 3.00 Mile Radius | 5.00 Mile Radius |
|-------------------------------------------|------------------|------------------|------------------|
| Current Year Demographics                 |                  |                  |                  |
| Current Population                        | 26,655           | 204,849          | 557,457          |
| Total Daytime Pop                         | 23,189           | 216,772          | 634,843          |
| Workplace Pop                             | 10,817           | 104,021          | 310,199          |
| Average Household Income                  | \$69,684         | \$89,196         | \$100,574        |
| Average Disposable Income                 | \$56,496         | \$65,280         | \$71,601         |
| Total Households                          | 13,224           | 87,807           | 227,964          |
| Median Home Value                         | \$287,182        | \$357,806        | \$373,537        |
| College (4+)                              | 47.2%            | 42.6%            | 42.4%            |
| Total Consumer Spending/Capita (Weekly)   | \$366            | \$375            | \$381            |
| Population per Household                  | 2.13             | 2.01             | 2.47             |
| % of Households with Children             | 17.5%            | 27.4%            | 29.6%            |
| 2028 Demographic Projections              |                  |                  |                  |
| Projected Population                      | 24,380           | 189,443          | 533,046          |
| Projected 5 Year Annual Growth Rate (Pop) | -1.8%            | -1.6%            | -0.9%            |