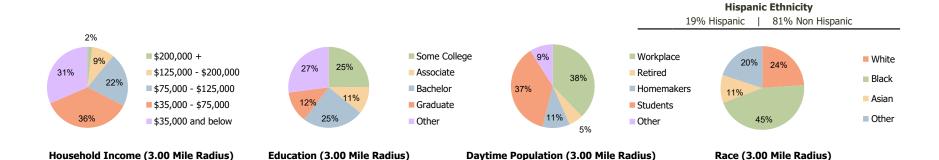

|
| College (4+)                                        | 41.6%            | 37.1%            | 36.4%            |
| Total Consumer Spending/Capita (Weekly)             | \$349            | \$362            | \$371            |
| Population per Household                            | 2.13             | 2.01             | 2.47             |
| % of Households with Children                       | 13.5%            | 24.0%            | 27.5%            |
| 028 Demographic Projections                         |                  |                  |                  |
| Projected Population                                | 12,178           | 105,093          | 248,005          |
| Projected 5 Year Annual Growth Rate (Pop)           | 3.1%             | 3.0%             | 2.7%             |





## **Demographic Summary Report**

2020 Census, 2023 Estimates & 2028 Projections Calculated using TAS Retrieval

The Commons at Chancellor Park
Charlotte, NC

1.00 Mile Radius
3.00 Mile Radius
5.00 Mile Radius