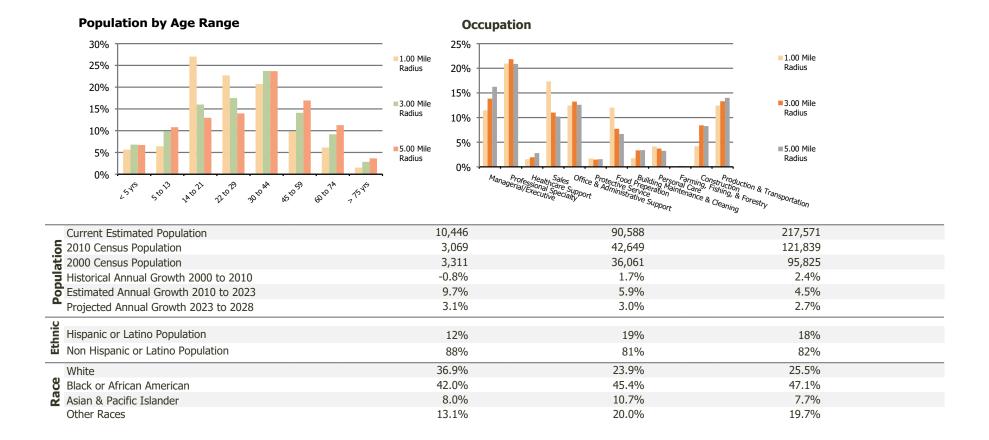

## **Demographic Summary Report**

2020 Census, 2023 Estimates & 2028 Projections Calculated using TAS Retrieval

| <b>The Commons at Chancellor Park</b> Charlotte, NC | 1.00 Mile Radius | 3.00 Mile Radius | 5.00 Mile Radius |
|-----------------------------------------------------|------------------|------------------|------------------|
| urrent Year Demographics                            |                  |                  |                  |
| Current Population                                  | 10,446           | 90,588           | 217,571          |
| Total Daytime Pop                                   | 48,826           | 131,801          | 231,642          |
| Workplace Pop                                       | 16,734           | 49,831           | 84,704           |
| Average Household Income                            | \$58,402         | \$66,022         | \$73,074         |
| Average Disposable Income                           | \$49,788         | \$55,028         | \$60,091         |
| Total Households                                    | 3,823            | 33,917           | 82,666           |
| Median Home Value                                   | \$263,582        | \$264,849        | \$296,725        |
| College (4+)                                        | 41.6%            | 37.1%            | 36.4%            |
| Total Consumer Spending/Capita (Weekly)             | \$349            | \$362            | \$371            |
| Population per Household                            | 2.13             | 2.01             | 2.47             |
| % of Households with Children                       | 13.5%            | 24.0%            | 27.5%            |
| 028 Demographic Projections                         |                  |                  |                  |
| Projected Population                                | 12,178           | 105,093          | 248,005          |
| Projected 5 Year Annual Growth Rate (Pop)           | 3.1%             | 3.0%             | 2.7%             |