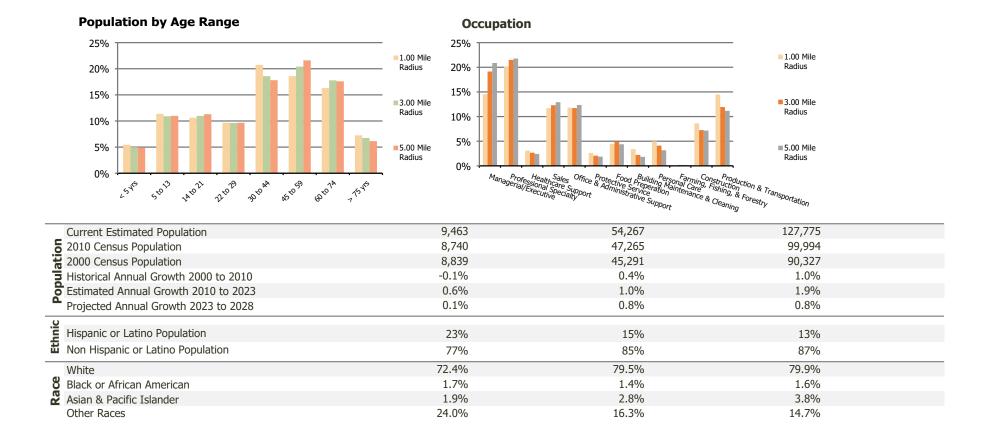

## **Demographic Summary Report**

**Hispanic Ethnicity** 

2020 Census, 2023 Estimates & 2028 Projections Calculated using TAS Retrieval

| <b>The Commons of Crystal Lake</b> Crystal Lake, IL | 1.00 Mile Radius | 3.00 Mile Radius | 5.00 Mile Radius |
|-----------------------------------------------------|------------------|------------------|------------------|
| Current Year Demographics                           |                  |                  |                  |
| Current Population                                  | 9,463            | 54,267           | 127,775          |
| Total Daytime Pop                                   | 14,152           | 56,022           | 111,915          |
| Workplace Pop                                       | 6,471            | 20,247           | 34,590           |
| Average Household Income                            | \$88,610         | \$108,395        | \$118,837        |
| Average Disposable Income                           | \$70,800         | \$84,213         | \$91,311         |
| Total Households                                    | 3,615            | 20,064           | 45,704           |
| Median Home Value                                   | \$251,589        | \$295,029        | \$319,721        |
| College (4+)                                        | 32.5%            | 38.5%            | 41.2%            |
| Total Consumer Spending/Capita (Weekly)             | \$414            | \$430            | \$437            |
| Population per Household                            | 2.13             | 2.01             | 2.47             |
| % of Households with Children                       | 31.2%            | 33.4%            | 34.1%            |
| 028 Demographic Projections                         |                  |                  |                  |
| Projected Population                                | 9,492            | 56,385           | 132,782          |
| Projected 5 Year Annual Growth Rate (Pop)           | 0.1%             | 0.8%             | 0.8%             |