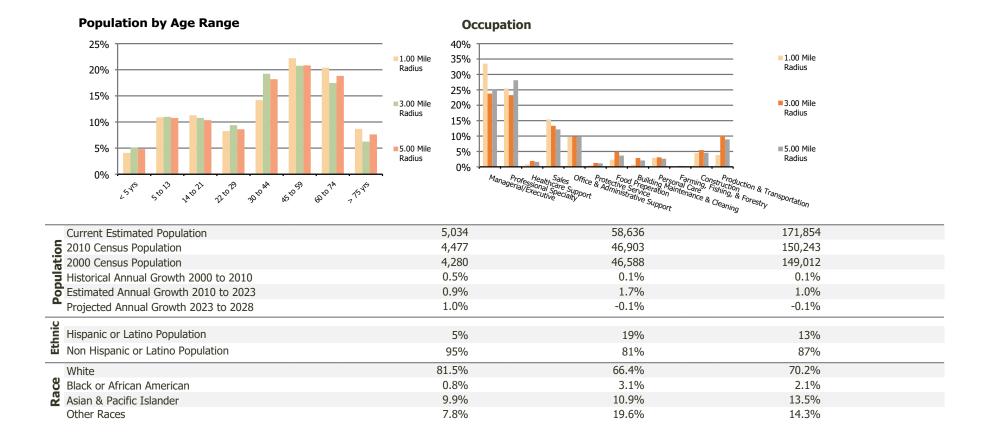

## **Demographic Summary Report**

2020 Census, 2023 Estimates & 2028 Projections Calculated using TAS Retrieval

| <b>The Quentin Collection</b> Kildeer, IL | 1.00 Mile Radius | 3.00 Mile Radius | 5.00 Mile Radius |
|-------------------------------------------|------------------|------------------|------------------|
| urrent Year Demographics                  |                  |                  |                  |
| Current Population                        | 5,034            | 58,636           | 171,854          |
| Total Daytime Pop                         | 2,705            | 41,486           | 150,121          |
| Workplace Pop                             | 1,401            | 14,776           | 52,372           |
| Average Household Income                  | \$189,802        | \$132,196        | \$142,788        |
| Average Disposable Income                 | \$125,146        | \$94,998         | \$99,735         |
| Total Households                          | 1,705            | 21,735           | 65,095           |
| Median Home Value                         | \$608,849        | \$457,653        | \$462,293        |
| College (4+)                              | 62.8%            | 51.7%            | 58.1%            |
| Total Consumer Spending/Capita (Weekly)   | \$476            | \$456            | \$463            |
| Population per Household                  | 2.13             | 2.01             | 2.47             |
| % of Households with Children             | 37.7%            | 33.6%            | 32.4%            |
| 028 Demographic Projections               |                  |                  |                  |
| Projected Population                      | 5,292            | 58,428           | 170,610          |
| Projected 5 Year Annual Growth Rate (Pop) | 1.0%             | -0.1%            | -0.1%            |