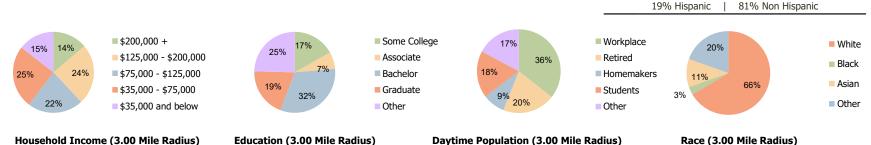

Education (3.00 Mile Radius)

Daytime Population (3.00 Mile Radius)

Race (3.00 Mile Radius)

**Hispanic Ethnicity** 