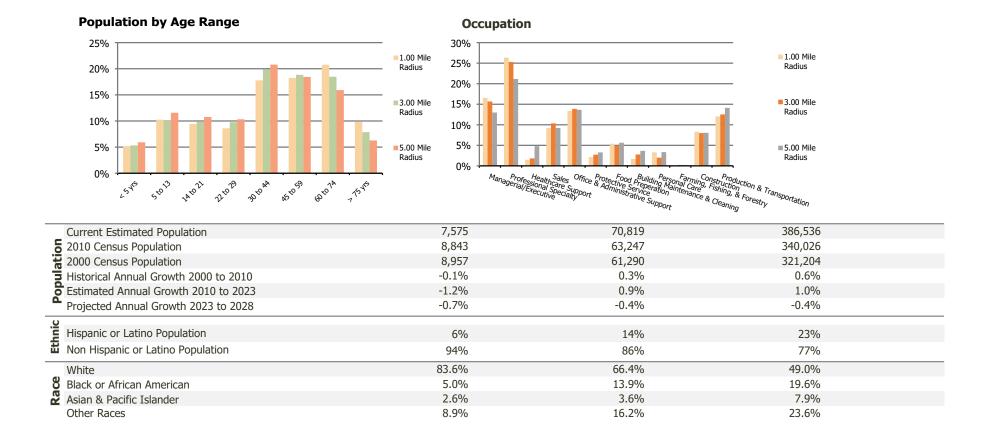

## **Demographic Summary Report**

2020 Census, 2023 Estimates & 2028 Projections Calculated using TAS Retrieval

| the Shoppes at Cinnaminson<br>Cinnaminson, NJ | 1.00 Mile Radius | 3.00 Mile Radius | 5.00 Mile Radius |  |
|-----------------------------------------------|------------------|------------------|------------------|--|
| Current Year Demographics                     |                  |                  |                  |  |
| Current Population                            | 7,575            | 70,819           | 386,536          |  |
| Total Daytime Pop                             | 4,580            | 62,949           | 319,561          |  |
| Workplace Pop                                 | 1,805            | 21,853           | 105,182          |  |
| Average Household Income                      | \$115,949        | \$101,909        | \$82,747         |  |
| Average Disposable Income                     | \$87,244         | \$78,151         | \$63,986         |  |
| Total Households                              | 2,886            | 26,642           | 141,277          |  |
| Median Home Value                             | \$361,617        | \$314,049        | \$244,155        |  |
| College (4+)                                  | 39.0%            | 32.8%            | 25.1%            |  |
| Total Consumer Spending/Capita (Weekly)       | \$468            | \$455            | \$432            |  |
| Population per Household                      | 2.13             | 2.01             | 2.47             |  |
| % of Households with Children                 | 27.6%            | 27.8%            | 30.6%            |  |
| 2028 Demographic Projections                  |                  |                  |                  |  |
| Projected Population                          | 7,308            | 69,316           | 378,268          |  |
| Projected 5 Year Annual Growth Rate (Pop)     | -0.7%            | -0.4%            | -0.4%            |  |

## **Demographic Summary Report**

2020 Census, 2023 Estimates & 2028 Projections Calculated using TAS Retrieval

| the Shoppes at Cinnaminson | 1.00 Mile Radius | 3.00 Mile Radius | 5.00 Mile Radius |  |
|----------------------------|------------------|------------------|------------------|--|
| Cinnaminson, NJ            | 1.00 Mile Radius | 5.00 Mile Radius | 5.00 Mile Raulus |  |