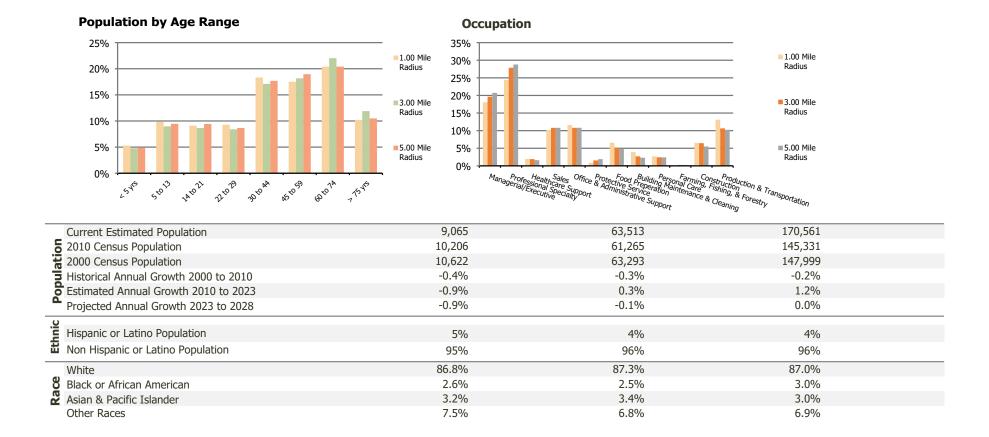

## **Demographic Summary Report**

**Hispanic Ethnicity** 

2020 Census, 2023 Estimates & 2028 Projections Calculated using TAS Retrieval

| The Shoppes at North Olmsted<br>North Olmsted, OH | 1.00 Mile Radius | 3.00 Mile Radius | 5.00 Mile Radius |  |
|---------------------------------------------------|------------------|------------------|------------------|--|
| Current Year Demographics                         |                  |                  |                  |  |
| Current Population                                | 9,065            | 63,513           | 170,561          |  |
| Total Daytime Pop                                 | 10,417           | 50,939           | 151,679          |  |
| Workplace Pop                                     | 3,782            | 18,073           | 60,642           |  |
| Average Household Income                          | \$103,840        | \$102,621        | \$104,018        |  |
| Average Disposable Income                         | \$72,093         | \$76,821         | \$78,176         |  |
| Total Households                                  | 3,657            | 26,920           | 72,427           |  |
| Median Home Value                                 | \$225,744        | \$237,166        | \$247,687        |  |
| College (4+)                                      | 36.1%            | 39.1%            | 42.9%            |  |
| Total Consumer Spending/Capita (Weekly)           | \$420            | \$428            | \$427            |  |
| Population per Household                          | 2.13             | 2.01             | 2.47             |  |
| % of Households with Children                     | 27.1%            | 24.4%            | 25.1%            |  |
| 2028 Demographic Projections                      |                  |                  |                  |  |
| Projected Population                              | 8,669            | 63,098           | 170,753          |  |
| Projected 5 Year Annual Growth Rate (Pop)         | -0.9%            | -0.1%            | 0.0%             |  |