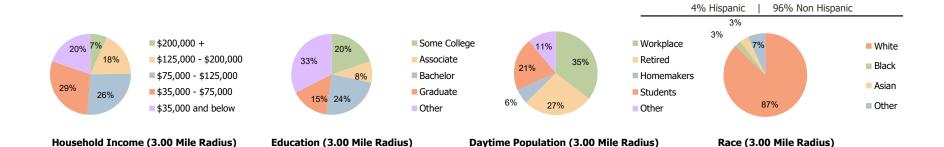

## **Demographic Summary Report**

**Hispanic Ethnicity** 

2020 Census, 2023 Estimates & 2028 Projections Calculated using TAS Retrieval

| The Shoppes at North Olmsted<br>North Olmsted, OH | 1.00 Mile Radius | 3.00 Mile Radius | 5.00 Mile Radius |  |
|---------------------------------------------------|------------------|------------------|------------------|--|
| Current Year Demographics                         |                  |                  |                  |  |
| Current Population                                | 9,065            | 63,513           | 170,561          |  |
| Total Daytime Pop                                 | 10,417           | 50,939           | 151,679          |  |
| Workplace Pop                                     | 3,782            | 18,073           | 60,642           |  |
| Average Household Income                          | \$103,840        | \$102,621        | \$104,018        |  |
| Average Disposable Income                         | \$72,093         | \$76,821         | \$78,176         |  |
| Total Households                                  | 3,657            | 26,920           | 72,427           |  |
| Median Home Value                                 | \$225,744        | \$237,166        | \$247,687        |  |
| College (4+)                                      | 36.1%            | 39.1%            | 42.9%            |  |
| Total Consumer Spending/Capita (Weekly)           | \$420            | \$428            | \$427            |  |
| Population per Household                          | 2.13             | 2.01             | 2.47             |  |
| % of Households with Children                     | 27.1%            | 24.4%            | 25.1%            |  |
| 2028 Demographic Projections                      |                  |                  |                  |  |
| Projected Population                              | 8,669            | 63,098           | 170,753          |  |
| Projected 5 Year Annual Growth Rate (Pop)         | -0.9%            | -0.1%            | 0.0%             |  |