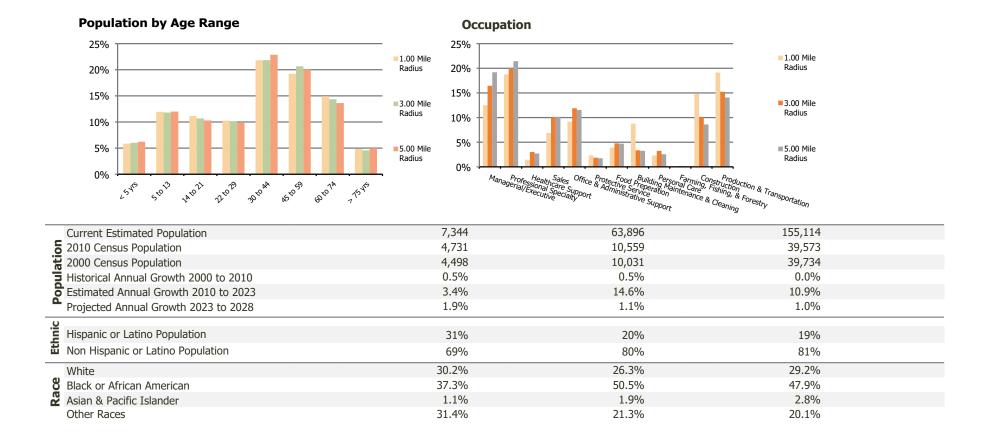

## **Demographic Summary Report**

2020 Census, 2023 Estimates & 2028 Projections Calculated using TAS Retrieval

| <b>The Village at Mableton</b><br>Mableton, GA | 1.00 Mile Radius | 3.00 Mile Radius | 5.00 Mile Radius |
|------------------------------------------------|------------------|------------------|------------------|
| Current Year Demographics                      |                  |                  |                  |
| Current Population                             | 7,344            | 63,896           | 155,114          |
| Total Daytime Pop                              | 8,078            | 51,028           | 142,797          |
| Workplace Pop                                  | 2,716            | 18,020           | 64,280           |
| Average Household Income                       | \$77,549         | \$85,097         | \$87,640         |
| Average Disposable Income                      | \$63,371         | \$68,288         | \$70,106         |
| Total Households                               | 2,628            | 23,936           | 59,275           |
| Median Home Value                              | \$259,953        | \$310,142        | \$341,442        |
| College (4+)                                   | 28.1%            | 34.1%            | 36.5%            |
| Total Consumer Spending/Capita (Weekly)        | \$391            | \$392            | \$394            |
| Population per Household                       | 2.13             | 2.01             | 2.47             |
| % of Households with Children                  | 32.4%            | 30.4%            | 31.7%            |
| 2028 Demographic Projections                   |                  |                  |                  |
| Projected Population                           | 8,078            | 67,378           | 162,993          |
| Projected 5 Year Annual Growth Rate (Pop)      | 1.9%             | 1.1%             | 1.0%             |