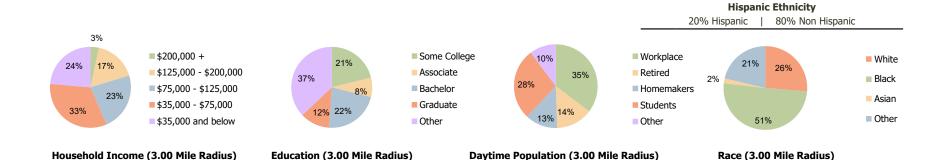

## **Demographic Summary Report**

2020 Census, 2023 Estimates & 2028 Projections Calculated using TAS Retrieval

| <b>The Village at Mableton</b><br>Mableton, GA | 1.00 Mile Radius | 3.00 Mile Radius | 5.00 Mile Radius |
|------------------------------------------------|------------------|------------------|------------------|
| Current Year Demographics                      |                  |                  |                  |
| Current Population                             | 7,344            | 63,896           | 155,114          |
| Total Daytime Pop                              | 8,078            | 51,028           | 142,797          |
| Workplace Pop                                  | 2,716            | 18,020           | 64,280           |
| Average Household Income                       | \$77,549         | \$85,097         | \$87,640         |
| Average Disposable Income                      | \$63,371         | \$68,288         | \$70,106         |
| Total Households                               | 2,628            | 23,936           | 59,275           |
| Median Home Value                              | \$259,953        | \$310,142        | \$341,442        |
| College (4+)                                   | 28.1%            | 34.1%            | 36.5%            |
| Total Consumer Spending/Capita (Weekly)        | \$391            | \$392            | \$394            |
| Population per Household                       | 2.13             | 2.01             | 2.47             |
| % of Households with Children                  | 32.4%            | 30.4%            | 31.7%            |
| 2028 Demographic Projections                   |                  |                  |                  |
| Projected Population                           | 8,078            | 67,378           | 162,993          |
| Projected 5 Year Annual Growth Rate (Pop)      | 1.9%             | 1.1%             | 1.0%             |