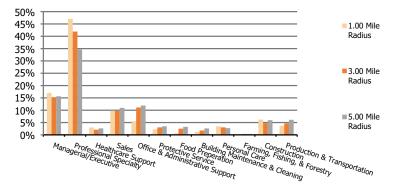

usehold                           | 2.13             | 2.01             | 2.47             |
| % of Households with Children                      | 39.9%            | 29.3%            | 28.1%            |
| 2028 Demographic Projections                       |                  |                  |                  |
| Projected Population                               | 5,928            | 48,015           | 116,124          |
| Projected 5 Year Annual Growth Rate (Pop)          | 0.5%             | 0.3%             | 0.3%             |



## BRIXMOR

## **Demographic Summary Report**

2020 Census, 2023 Estimates & 2028 Projections Calculated using TAS Retrieval

```
Three Village Shopping Center1.00 Mile Radius3East Setauket, NY1.00 Mile Radius3
```

3.00 Mile Radius

5.00 Mile Radius







| Current Estimated Population          | 5,773 | 47,273 | 114,136 |
|---------------------------------------|-------|--------|---------|
| 5 2010 Census Population              | 1,491 | 18,846 | 57,180  |
| 2000 Census Population                | 1,954 | 19,174 | 54,427  |
| Historical Annual Growth 2000 to 2010 | -2.7% | -0.2%  | 0.5%    |
| Estimated Annual Growth 2010 to 2023  | 10.8% | 7.2%   | 5.4%    |
| Projected Annual Growth 2023 to 2028  | 0.5%  | 0.3%   | 0.3%    |
| <u>.</u>                              |       |        |         |
| Hispanic or Latino Population         | 7%    | 11%    | 13%     |
| Non Hispanic or Latino Population     | 93%   | 89%    | 87%     |
| White                                 | 80.5% | 68.1%  | 72.7%   |
| 🖁 Black or African American