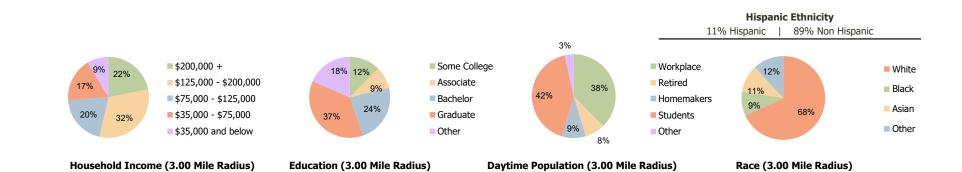

5.00 Mile Radius

| Current Estimated Population          | 5,773 | 47,273 | 114,136 |
|---------------------------------------|-------|--------|---------|
| 5 2010 Census Population              | 1,491 | 18,846 | 57,180  |
| 2000 Census Population                | 1,954 | 19,174 | 54,427  |
| Historical Annual Growth 2000 to 2010 | -2.7% | -0.2%  | 0.5%    |
| Estimated Annual Growth 2010 to 2023  | 10.8% | 7.2%   | 5.4%    |
| Projected Annual Growth 2023 to 2028  | 0.5%  | 0.3%   | 0.3%    |
| <u>.</u>                              |       |        |         |
| Hispanic or Latino Population         | 7%    | 11%    | 13%     |
| Non Hispanic or Latino Population     | 93%   | 89%    | 87%     |
| White                                 | 80.5% | 68.1%  | 72.7%   |
| 🖁 Black or African American           | 2.3%  | 9.4%   | 5.6%    |
| Sian & Pacific Islander               | 8.4%  | 10.6%  | 8.6%    |
| Other Races                           | 8.8%  | 11.9%  | 13.1%   |
|                                       |       |        |         |