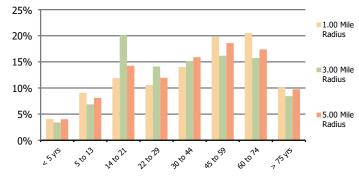

Household                           | 2.13             | 2.01             | 2.47             |
| % of Households with Children                      | 39.9%            | 29.3%            | 28.1%            |
| 2028 Demographic Projections                       |                  |                  |                  |
| Projected Population                               | 5,928            | 48,015           | 116,124          |
| Projected 5 Year Annual Growth Rate (Pop)          | 0.5%             | 0.3%             | 0.3%             |



## BRIXMOR

## **Demographic Summary Report**

2020 Census, 2023 Estimates & 2028 Projections Calculated using TAS Retrieval

```
Three Village Shopping Center1.00 Mile Radius3East Setauket, NY1.00 Mile Radius3
```

3.00 Mile Radius

5.00 Mile Radius







| Current Estimated Population          | 5,773 | 47,273 | 114,136 |
|---------------------------------------|-------|--------|---------|
| 5 2010 Census Population              | 1,491 | 18,846 | 57,180  |
| 2000 Census Population                | 1,954 | 19,174 | 54,427  |
| Historical Annual Growth 2000 to 2010 | -2.7% | -0.2%  | 0.5%    |
| Estimated Annual Growth 2010 to 2023  | 10.8% | 7.2%   | 5.4%    |
| Projected Annual Growth 2023 to 2028  | 0.5%  | 0.3%   | 0.3%    |
| <u>.</u>                              |       |        |         |
| Hispanic or Latino Population         | 7%    | 11%    | 13%     |
| Non Hispanic or Latino Population     | 93%   | 89%    | 87%     |
| White                                 | 80.5% | 68.1%  | 72.7%   |
| 🖁 Black or African American