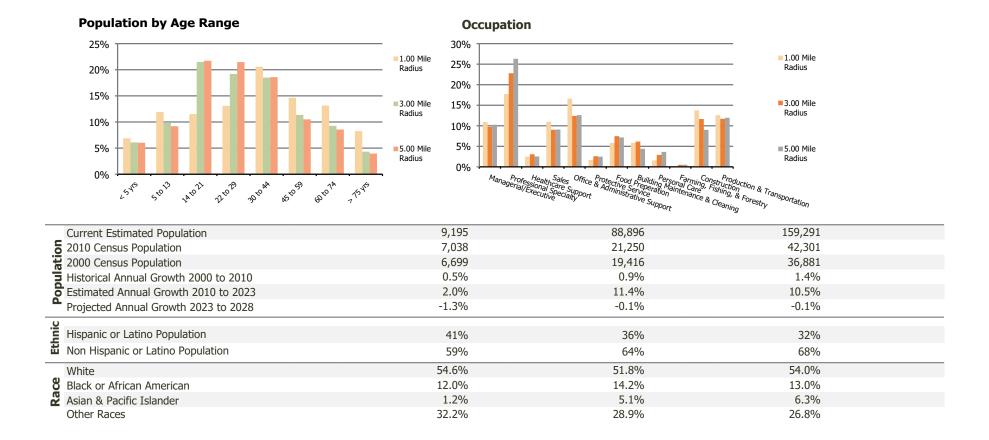

## **Demographic Summary Report**

**Hispanic Ethnicity** 

2020 Census, 2023 Estimates & 2028 Projections Calculated using TAS Retrieval

| <b>Townshire</b> Bryan, TX                | 1.00 Mile Radius | 3.00 Mile Radius | 5.00 Mile Radius |  |
|-------------------------------------------|------------------|------------------|------------------|--|
| Current Year Demographics                 |                  |                  |                  |  |
| Current Population                        | 9,195            | 88,896           | 159,291          |  |
| Total Daytime Pop                         | 18,513           | 106,700          | 200,829          |  |
| Workplace Pop                             | 9,325            | 41,679           | 63,750           |  |
| Average Household Income                  | \$61,302         | \$60,663         | \$64,861         |  |
| Average Disposable Income                 | \$51,676         | \$51,485         | \$54,404         |  |
| Total Households                          | 3,670            | 30,558           | 58,456           |  |
| Median Home Value                         | \$226,776        | \$212,937        | \$233,784        |  |
| College (4+)                              | 28.0%            | 29.6%            | 35.6%            |  |
| Total Consumer Spending/Capita (Weekly)   | \$330            | \$325            | \$321            |  |
| Population per Household                  | 2.13             | 2.01             | 2.47             |  |
| % of Households with Children             | 27.8%            | 26.4%            | 22.6%            |  |
| 028 Demographic Projections               |                  |                  |                  |  |
| Projected Population                      | 8,628            | 88,337           | 158,687          |  |
| Projected 5 Year Annual Growth Rate (Pop) | -1.3%            | -0.1%            | -0.1%            |  |