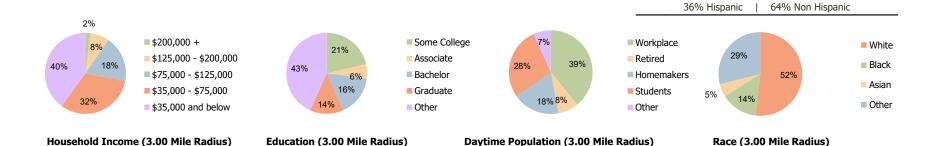

## **Demographic Summary Report**

**Hispanic Ethnicity** 

2020 Census, 2023 Estimates & 2028 Projections Calculated using TAS Retrieval

| <b>Townshire</b> Bryan, TX                | 1.00 Mile Radius | 3.00 Mile Radius | 5.00 Mile Radius |  |
|-------------------------------------------|------------------|------------------|------------------|--|
| Current Year Demographics                 |                  |                  |                  |  |
| Current Population                        | 9,195            | 88,896           | 159,291          |  |
| Total Daytime Pop                         | 18,513           | 106,700          | 200,829          |  |
| Workplace Pop                             | 9,325            | 41,679           | 63,750           |  |
| Average Household Income                  | \$61,302         | \$60,663         | \$64,861         |  |
| Average Disposable Income                 | \$51,676         | \$51,485         | \$54,404         |  |
| Total Households                          | 3,670            | 30,558           | 58,456           |  |
| Median Home Value                         | \$226,776        | \$212,937        | \$233,784        |  |
| College (4+)                              | 28.0%            | 29.6%            | 35.6%            |  |
| Total Consumer Spending/Capita (Weekly)   | \$330            | \$325            | \$321            |  |
| Population per Household                  | 2.13             | 2.01             | 2.47             |  |
| % of Households with Children             | 27.8%            | 26.4%            | 22.6%            |  |
| 028 Demographic Projections               |                  |                  |                  |  |
| Projected Population                      | 8,628            | 88,337           | 158,687          |  |
| Projected 5 Year Annual Growth Rate (Pop) | -1.3%            | -0.1%            | -0.1%            |  |