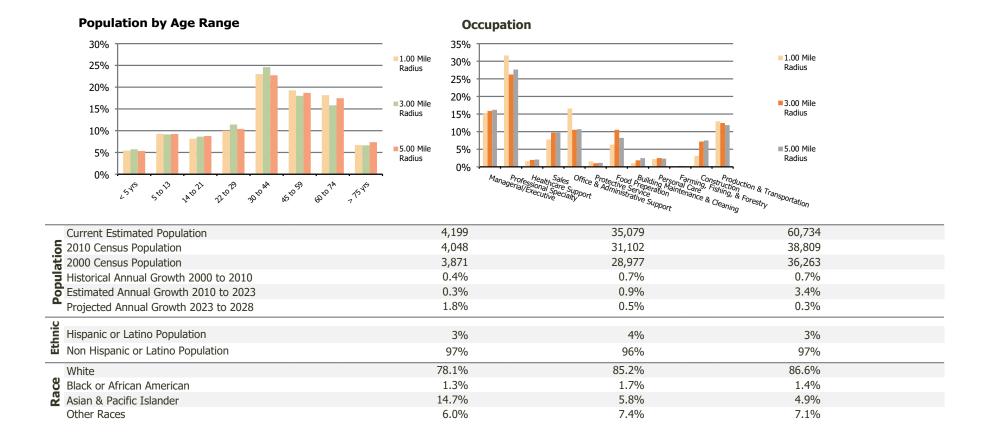

## **Demographic Summary Report**

**Hispanic Ethnicity** 

2020 Census, 2023 Estimates & 2028 Projections Calculated using TAS Retrieval

| <b>Tri-City Plaza</b> Somersworth, NH     | 1.00 Mile Radius | 3.00 Mile Radius | 5.00 Mile Radius |
|-------------------------------------------|------------------|------------------|------------------|
| urrent Year Demographics                  |                  |                  |                  |
| Current Population                        | 4,199            | 35,079           | 60,734           |
| Total Daytime Pop                         | 5,319            | 33,771           | 53,597           |
| Workplace Pop                             | 2,987            | 17,575           | 23,583           |
| Average Household Income                  | \$106,646        | \$90,781         | \$91,923         |
| Average Disposable Income                 | \$85,991         | \$72,266         | \$74,548         |
| Total Households                          | 1,775            | 15,211           | 26,109           |
| Median Home Value                         | \$364,986        | \$367,724        | \$379,759        |
| College (4+)                              | 45.6%            | 37.6%            | 38.4%            |
| Total Consumer Spending/Capita (Weekly)   | \$444            | \$427            | \$430            |
| Population per Household                  | 2.13             | 2.01             | 2.47             |
| % of Households with Children             | 32.6%            | 25.1%            | 24.7%            |
| 028 Demographic Projections               |                  |                  |                  |
| Projected Population                      | 4,590            | 35,957           | 61,548           |
| Projected 5 Year Annual Growth Rate (Pop) | 1.8%             | 0.5%             | 0.3%             |