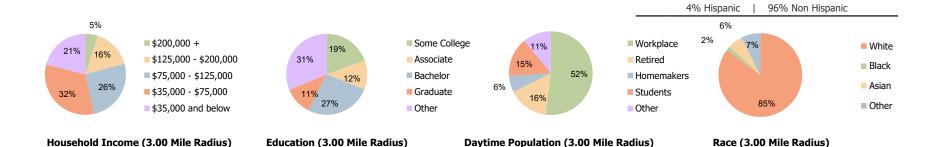

## **Demographic Summary Report**

**Hispanic Ethnicity** 

2020 Census, 2023 Estimates & 2028 Projections Calculated using TAS Retrieval

| <b>Tri-City Plaza</b> Somersworth, NH     | 1.00 Mile Radius | 3.00 Mile Radius | 5.00 Mile Radius |
|-------------------------------------------|------------------|------------------|------------------|
| urrent Year Demographics                  |                  |                  |                  |
| Current Population                        | 4,199            | 35,079           | 60,734           |
| Total Daytime Pop                         | 5,319            | 33,771           | 53,597           |
| Workplace Pop                             | 2,987            | 17,575           | 23,583           |
| Average Household Income                  | \$106,646        | \$90,781         | \$91,923         |
| Average Disposable Income                 | \$85,991         | \$72,266         | \$74,548         |
| Total Households                          | 1,775            | 15,211           | 26,109           |
| Median Home Value                         | \$364,986        | \$367,724        | \$379,759        |
| College (4+)                              | 45.6%            | 37.6%            | 38.4%            |
| Total Consumer Spending/Capita (Weekly)   | \$444            | \$427            | \$430            |
| Population per Household                  | 2.13             | 2.01             | 2.47             |
| % of Households with Children             | 32.6%            | 25.1%            | 24.7%            |
| 028 Demographic Projections               |                  |                  |                  |
| Projected Population                      | 4,590            | 35,957           | 61,548           |
| Projected 5 Year Annual Growth Rate (Pop) | 1.8%             | 0.5%             | 0.3%             |