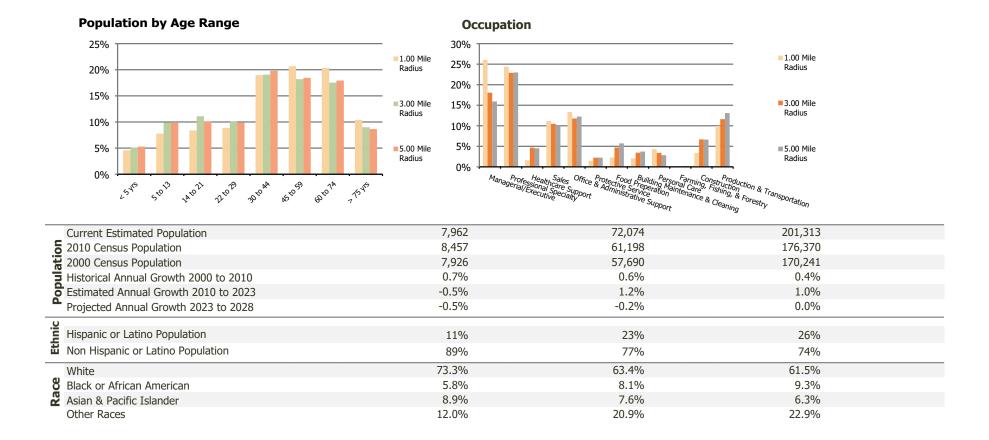

## **Demographic Summary Report**

2020 Census, 2023 Estimates & 2028 Projections Calculated using TAS Retrieval

| <b>Turnpike Plaza</b><br>Newington, CT    | 1.00 Mile Radius | 3.00 Mile Radius | 5.00 Mile Radius |
|-------------------------------------------|------------------|------------------|------------------|
| urrent Year Demographics                  |                  |                  |                  |
| Current Population                        | 7,962            | 72,074           | 201,313          |
| Total Daytime Pop                         | 6,658            | 77,417           | 198,123          |
| Workplace Pop                             | 2,339            | 20,187           | 68,047           |
| Average Household Income                  | \$98,839         | \$91,898         | \$89,784         |
| Average Disposable Income                 | \$79,146         | \$72,155         | \$70,398         |
| Total Households                          | 3,444            | 28,617           | 81,623           |
| Median Home Value                         | \$330,761        | \$328,599        | \$305,461        |
| College (4+)                              | 47.5%            | 35.5%            | 33.9%            |
| Total Consumer Spending/Capita (Weekly)   | \$454            | \$438            | \$435            |
| Population per Household                  | 2.13             | 2.01             | 2.47             |
| % of Households with Children             | 18.8%            | 24.5%            | 25.2%            |
| 028 Demographic Projections               |                  |                  |                  |
| Projected Population                      | 7,783            | 71,335           | 201,684          |
| Projected 5 Year Annual Growth Rate (Pop) | -0.5%            | -0.2%            | 0.0%             |

## **Demographic Summary Report**

2020 Census, 2023 Estimates & 2028 Projections Calculated using TAS Retrieval

| Turnpike Plaza | 1.00 Mile Radius | 3.00 Mile Radius | 5.00 Mile Radius |
|----------------|------------------|------------------|------------------|
| Newington, CT  | 1.00 Mile Radius | 5.00 Mile Raulus | 5.00 Mile Radius |