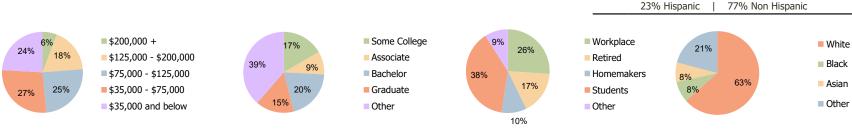

Education (3.00 Mile Radius)

**Daytime Population (3.00 Mile Radius)** 

Race (3.00 Mile Radius)

**Hispanic Ethnicity** 