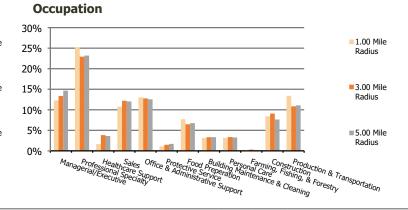

## **Demographic Summary Report**

2020 Census, 2023 Estimates & 2028 Projections Calculated using TAS Retrieval

| <b>Tyrone Gardens</b><br>St. Petersburg, FL | 1.00 Mile Radius | 3.00 Mile Radius | 5.00 Mile Radius |
|---------------------------------------------|------------------|------------------|------------------|
| Current Year Demographics                   |                  |                  |                  |
| Current Population                          | 14,950           | 119,414          | 280,317          |
| Total Daytime Pop                           | 10,980           | 104,183          | 303,633          |
| Workplace Pop                               | 3,548            | 31,984           | 104,107          |
| Average Household Income                    | \$75,176         | \$74,119         | \$79,906         |
| Average Disposable Income                   | \$63,758         | \$62,806         | \$65,843         |
| Total Households                            | 6,622            | 53,955           | 129,868          |
| Median Home Value                           | \$328,532        | \$326,393        | \$338,340        |
| College (4+)                                | 28.1%            | 28.8%            | 31.1%            |
| Total Consumer Spending/Capita (Weekly)     | \$388            | \$386            | \$388            |
| Population per Household                    | 2.13             | 2.01             | 2.47             |
| % of Households with Children               | 23.0%            | 18.4%            | 16.6%            |
| 2028 Demographic Projections                |                  |                  |                  |
| Projected Population                        | 14,559           | 119,271          | 286,258          |
| Projected 5 Year Annual Growth Rate (Pop)   | -0.5%            | 0.0%             | 0.4%             |