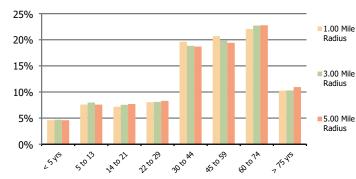

#### Population by Age Range

| Current Estimated Population                          | 14,950       | 119,414       | 280,317       |
|-------------------------------------------------------|--------------|---------------|---------------|
| 5 2010 Census Population                              | 13,427       | 99,431        | 202,171       |
| 2000 Census Population                                | 13,996       | 102,388       | 207,375       |
| Historical Annual Growth 2000 to 2010                 | -0.4%        | -0.3%         | -0.3%         |
| Estimated Annual Growth 2010 to 2023                  | 0.8%         | 1.4%          | 2.5%          |
| Projected Annual Growth 2023 to 2028                  | -0.5%        | 0.0%          | 0.4%          |
| <u>.</u>                                              |              |               |               |
| Hispanic or Latino Population                         | 10%          | 10%           | 10%           |
| Non Hispanic or Latino Population                     | 90%          | 90%           | 90%           |
| White                                                 | 76.4%        | 68.3%         | 67.0%         |
|                                                       |              |               |               |
| 🖁 Black or African American                           | 7.9%         | 14.7%         | 16.2%         |
| Black or African American<br>Asian & Pacific Islander | 7.9%<br>3.5% | 14.7%<br>4.5% | 16.2%<br>4.7% |