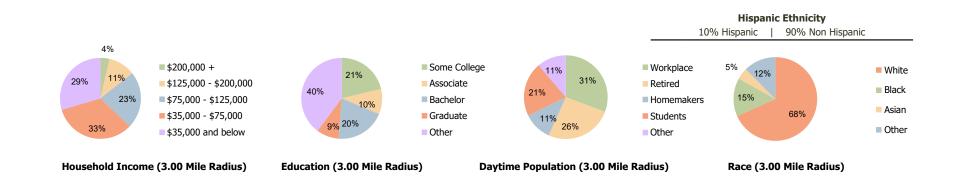

#### Population by Age Range

| Current Estimated Population                          | 14,950       | 119,414       | 280,317       |
|-------------------------------------------------------|--------------|---------------|---------------|
| 5 2010 Census Population                              | 13,427       | 99,431        | 202,171       |
| 2000 Census Population                                | 13,996       | 102,388       | 207,375       |
| Historical Annual Growth 2000 to 2010                 | -0.4%        | -0.3%         | -0.3%         |
| Estimated Annual Growth 2010 to 2023                  | 0.8%         | 1.4%          | 2.5%          |
| Projected Annual Growth 2023 to 2028                  | -0.5%        | 0.0%          | 0.4%          |
| <u>.</u>                                              |              |               |               |
| Hispanic or Latino Population                         | 10%          | 10%           | 10%           |
| Non Hispanic or Latino Population                     | 90%          | 90%           | 90%           |
| White                                                 | 76.4%        | 68.3%         | 67.0%         |
|                                                       |              |               |               |
| 🖁 Black or African American                           | 7.9%         | 14.7%         | 16.2%         |
| Black or African American<br>Asian & Pacific Islander | 7.9%<br>3.5% | 14.7%<br>4.5% | 16.2%<br>4.7% |