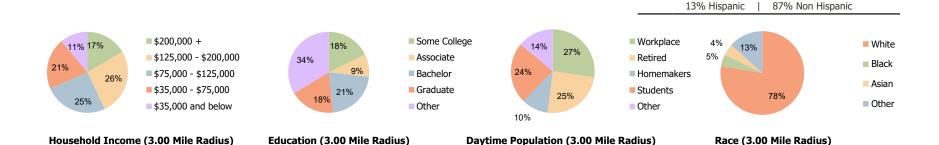

## **Demographic Summary Report**

**Hispanic Ethnicity** 

2020 Census, 2023 Estimates & 2028 Projections Calculated using TAS Retrieval

| Unity Plaza<br>Hopewell Junction, NY      | 1.00 Mile Radius | 3.00 Mile Radius | 5.00 Mile Radius |  |
|-------------------------------------------|------------------|------------------|------------------|--|
| urrent Year Demographics                  |                  |                  |                  |  |
| Current Population                        | 3,606            | 22,600           | 55,289           |  |
| Total Daytime Pop                         | 2,093            | 15,888           | 39,294           |  |
| Workplace Pop                             | 919              | 4,345            | 9,762            |  |
| Average Household Income                  | \$148,322        | \$140,465        | \$132,209        |  |
| Average Disposable Income                 | \$107,610        | \$101,233        | \$96,414         |  |
| Total Households                          | 1,264            | 7,898            | 19,326           |  |
| Median Home Value                         | \$523,434        | \$482,221        | \$476,247        |  |
| College (4+)                              | 37.2%            | 39.6%            | 38.7%            |  |
| Total Consumer Spending/Capita (Weekly)   | \$521            | \$513            | \$510            |  |
| Population per Household                  | 2.13             | 2.01             | 2.47             |  |
| % of Households with Children             | 31.9%            | 29.0%            | 28.4%            |  |
| 028 Demographic Projections               |                  |                  |                  |  |
| Projected Population                      | 3,614            | 22,238           | 54,084           |  |
| Projected 5 Year Annual Growth Rate (Pop) | 0.0%             | -0.3%            | -0.4%            |  |