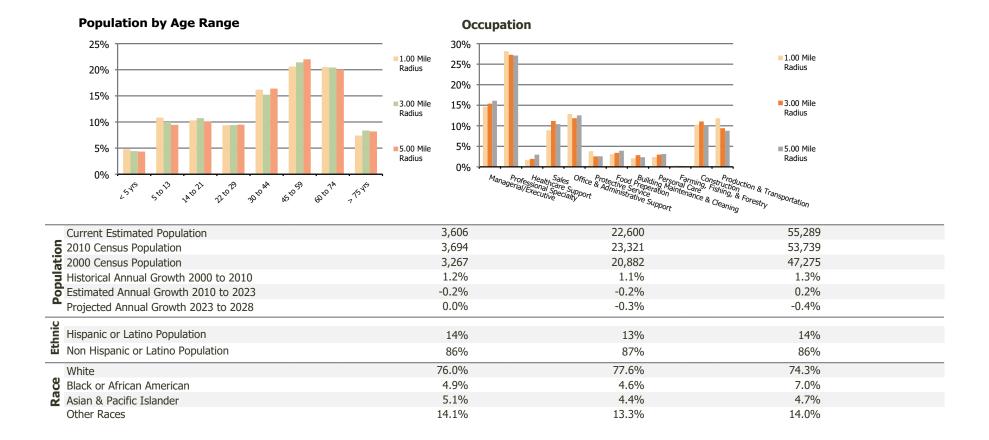

## **Demographic Summary Report**

**Hispanic Ethnicity** 

2020 Census, 2023 Estimates & 2028 Projections Calculated using TAS Retrieval

| Unity Plaza<br>Hopewell Junction, NY      | 1.00 Mile Radius | 3.00 Mile Radius | 5.00 Mile Radius |  |
|-------------------------------------------|------------------|------------------|------------------|--|
| urrent Year Demographics                  |                  |                  |                  |  |
| Current Population                        | 3,606            | 22,600           | 55,289           |  |
| Total Daytime Pop                         | 2,093            | 15,888           | 39,294           |  |
| Workplace Pop                             | 919              | 4,345            | 9,762            |  |
| Average Household Income                  | \$148,322        | \$140,465        | \$132,209        |  |
| Average Disposable Income                 | \$107,610        | \$101,233        | \$96,414         |  |
| Total Households                          | 1,264            | 7,898            | 19,326           |  |
| Median Home Value                         | \$523,434        | \$482,221        | \$476,247        |  |
| College (4+)                              | 37.2%            | 39.6%            | 38.7%            |  |
| Total Consumer Spending/Capita (Weekly)   | \$521            | \$513            | \$510            |  |
| Population per Household                  | 2.13             | 2.01             | 2.47             |  |
| % of Households with Children             | 31.9%            | 29.0%            | 28.4%            |  |
| 028 Demographic Projections               |                  |                  |                  |  |
| Projected Population                      | 3,614            | 22,238           | 54,084           |  |
| Projected 5 Year Annual Growth Rate (Pop) | 0.0%             | -0.3%            | -0.4%            |  |