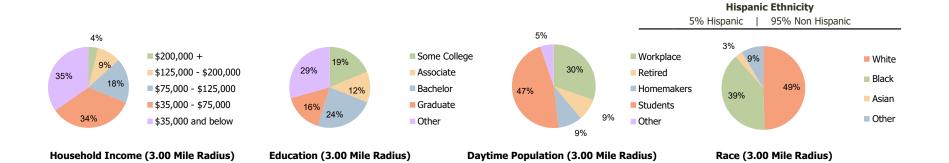

## **Demographic Summary Report**

2020 Census, 2023 Estimates & 2028 Projections Calculated using TAS Retrieval

| University Commons<br>Greenville, NC      | 1.00 Mile Radius | 3.00 Mile Radius | 5.00 Mile Radius |  |
|-------------------------------------------|------------------|------------------|------------------|--|
| Current Year Demographics                 |                  |                  |                  |  |
| Current Population                        | 8,695            | 76,154           | 116,387          |  |
| Total Daytime Pop                         | 11,120           | 122,813          | 155,387          |  |
| Workplace Pop                             | 6,351            | 37,292           | 47,469           |  |
| Average Household Income                  | \$76,638         | \$71,048         | \$73,212         |  |
| Average Disposable Income                 | \$62,729         | \$56,530         | \$58,051         |  |
| Total Households                          | 3,876            | 32,970           | 49,092           |  |
| Median Home Value                         | \$297,812        | \$240,644        | \$241,527        |  |
| College (4+)                              | 34.8%            | 39.6%            | 38.6%            |  |
| Total Consumer Spending/Capita (Weekly)   | \$360            | \$353            | \$357            |  |
| Population per Household                  | 2.13             | 2.01             | 2.47             |  |
| % of Households with Children             | 26.2%            | 24.6%            | 26.2%            |  |
| 028 Demographic Projections               |                  |                  |                  |  |
| Projected Population                      | 8,900            | 78,014           | 121,224          |  |
| Projected 5 Year Annual Growth Rate (Pop) | 0.5%             | 0.5%             | 0.8%             |  |