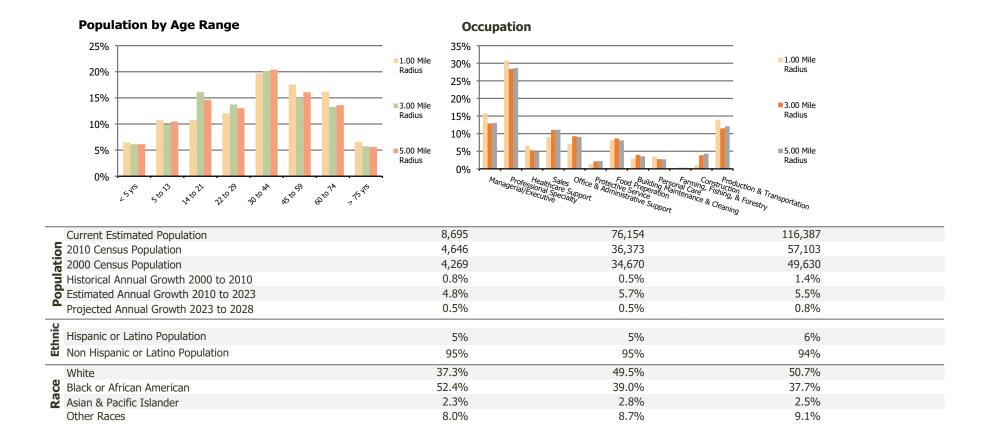

## **Demographic Summary Report**

2020 Census, 2023 Estimates & 2028 Projections Calculated using TAS Retrieval

| University Commons<br>Greenville, NC      | 1.00 Mile Radius | 3.00 Mile Radius | 5.00 Mile Radius |  |
|-------------------------------------------|------------------|------------------|------------------|--|
| Current Year Demographics                 |                  |                  |                  |  |
| Current Population                        | 8,695            | 76,154           | 116,387          |  |
| Total Daytime Pop                         | 11,120           | 122,813          | 155,387          |  |
| Workplace Pop                             | 6,351            | 37,292           | 47,469           |  |
| Average Household Income                  | \$76,638         | \$71,048         | \$73,212         |  |
| Average Disposable Income                 | \$62,729         | \$56,530         | \$58,051         |  |
| Total Households                          | 3,876            | 32,970           | 49,092           |  |
| Median Home Value                         | \$297,812        | \$240,644        | \$241,527        |  |
| College (4+)                              | 34.8%            | 39.6%            | 38.6%            |  |
| Total Consumer Spending/Capita (Weekly)   | \$360            | \$353            | \$357            |  |
| Population per Household                  | 2.13             | 2.01             | 2.47             |  |
| % of Households with Children             | 26.2%            | 24.6%            | 26.2%            |  |
| 028 Demographic Projections               |                  |                  |                  |  |
| Projected Population                      | 8,900            | 78,014           | 121,224          |  |
| Projected 5 Year Annual Growth Rate (Pop) | 0.5%             | 0.5%             | 0.8%             |  |