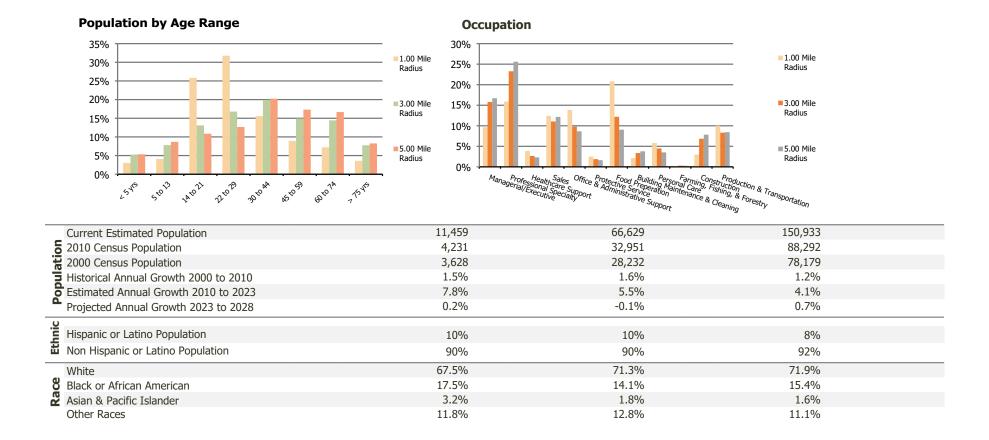

## **Demographic Summary Report**

2020 Census, 2023 Estimates & 2028 Projections Calculated using TAS Retrieval

| University Commons Wilmington, NC         | 1.00 Mile Radius | 3.00 Mile Radius | 5.00 Mile Radius |  |
|-------------------------------------------|------------------|------------------|------------------|--|
| urrent Year Demographics                  |                  |                  |                  |  |
| Current Population                        | 11,459           | 66,629           | 150,933          |  |
| Total Daytime Pop                         | 30,414           | 97,095           | 200,895          |  |
| Workplace Pop                             | 8,784            | 41,963           | 89,104           |  |
| Average Household Income                  | \$41,487         | \$75,870         | \$84,244         |  |
| Average Disposable Income                 | \$36,177         | \$59,892         | \$65,136         |  |
| Total Households                          | 4,440            | 29,540           | 66,625           |  |
| Median Home Value                         | \$315,970        | \$356,339        | \$367,254        |  |
| College (4+)                              | 32.8%            | 42.7%            | 42.6%            |  |
| Total Consumer Spending/Capita (Weekly)   | \$343            | \$377            | \$386            |  |
| Population per Household                  | 2.13             | 2.01             | 2.47             |  |
| % of Households with Children             | 9.0%             | 18.1%            | 21.3%            |  |
| 028 Demographic Projections               |                  |                  |                  |  |
| Projected Population                      | 11,562           | 66,224           | 156,199          |  |
| Projected 5 Year Annual Growth Rate (Pop) | 0.2%             | -0.1%            | 0.7%             |  |