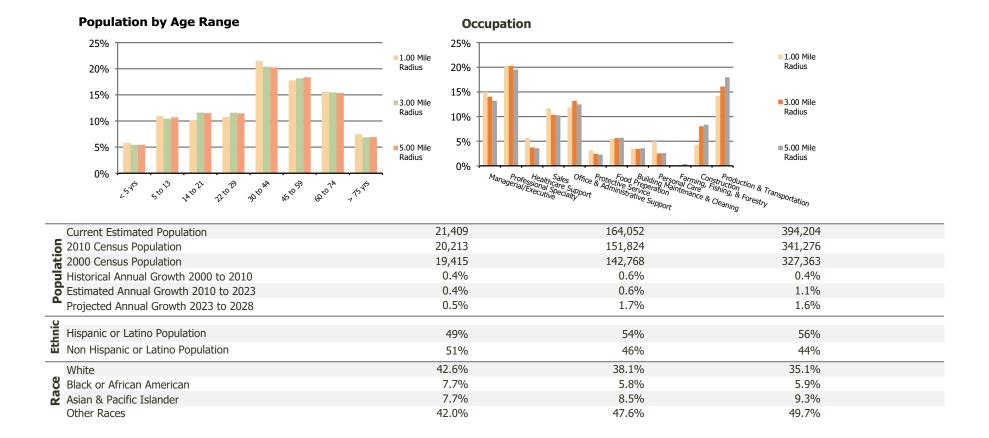

## **Demographic Summary Report**

**Hispanic Ethnicity** 

2020 Census, 2023 Estimates & 2028 Projections Calculated using TAS Retrieval

| <b>Upland Town Square</b> Upland, CA      | 1.00 Mile Radius | 3.00 Mile Radius | 5.00 Mile Radius |  |
|-------------------------------------------|------------------|------------------|------------------|--|
| Current Year Demographics                 |                  |                  |                  |  |
| Current Population                        | 21,409           | 164,052          | 394,204          |  |
| Total Daytime Pop                         | 26,727           | 157,039          | 373,035          |  |
| Workplace Pop                             | 12,033           | 56,626           | 137,711          |  |
| Average Household Income                  | \$85,584         | \$97,288         | \$96,379         |  |
| Average Disposable Income                 | \$70,348         | \$77,893         | \$77,029         |  |
| Total Households                          | 7,723            | 53,128           | 124,628          |  |
| Median Home Value                         | \$743,217        | \$708,744        | \$688,164        |  |
| College (4+)                              | 29.1%            | 28.2%            | 26.6%            |  |
| Total Consumer Spending/Capita (Weekly)   | \$436            | \$439            | \$438            |  |
| Population per Household                  | 2.13             | 2.01             | 2.47             |  |
| % of Households with Children             | 29.3%            | 30.5%            | 30.5%            |  |
| 028 Demographic Projections               |                  |                  |                  |  |
| Projected Population                      | 21,971           | 178,582          | 425,796          |  |
| Projected 5 Year Annual Growth Rate (Pop) | 0.5%             | 1.7%             | 1.6%             |  |