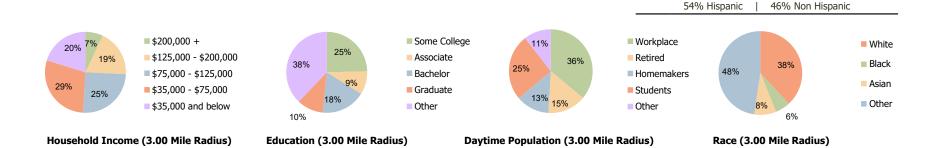

## **Demographic Summary Report**

**Hispanic Ethnicity** 

2020 Census, 2023 Estimates & 2028 Projections Calculated using TAS Retrieval

| <b>Upland Town Square</b> Upland, CA      | 1.00 Mile Radius | 3.00 Mile Radius | 5.00 Mile Radius |  |
|-------------------------------------------|------------------|------------------|------------------|--|
| Current Year Demographics                 |                  |                  |                  |  |
| Current Population                        | 21,409           | 164,052          | 394,204          |  |
| Total Daytime Pop                         | 26,727           | 157,039          | 373,035          |  |
| Workplace Pop                             | 12,033           | 56,626           | 137,711          |  |
| Average Household Income                  | \$85,584         | \$97,288         | \$96,379         |  |
| Average Disposable Income                 | \$70,348         | \$77,893         | \$77,029         |  |
| Total Households                          | 7,723            | 53,128           | 124,628          |  |
| Median Home Value                         | \$743,217        | \$708,744        | \$688,164        |  |
| College (4+)                              | 29.1%            | 28.2%            | 26.6%            |  |
| Total Consumer Spending/Capita (Weekly)   | \$436            | \$439            | \$438            |  |
| Population per Household                  | 2.13             | 2.01             | 2.47             |  |
| % of Households with Children             | 29.3%            | 30.5%            | 30.5%            |  |
| 028 Demographic Projections               |                  |                  |                  |  |
| Projected Population                      | 21,971           | 178,582          | 425,796          |  |
| Projected 5 Year Annual Growth Rate (Pop) | 0.5%             | 1.7%             | 1.6%             |  |