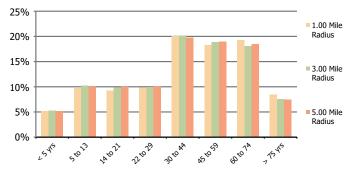

## **Demographic Summary Report**

2020 Census, 2023 Estimates & 2028 Projections Calculated using TAS Retrieval

| <b>Vallejo Corners</b><br>Vallejo, CA     | 1.00 Mile Radius | 3.00 Mile Radius | 5.00 Mile Radius |
|-------------------------------------------|------------------|------------------|------------------|
| Current Year Demographics                 |                  |                  |                  |
| Current Population                        | 14,423           | 115,256          | 158,998          |
| Total Daytime Pop                         | 10,481           | 84,102           | 115,907          |
| Workplace Pop                             | 3,665            | 24,140           | 32,374           |
| Average Household Income                  | \$108,233        | \$93,362         | \$100,999        |
| Average Disposable Income                 | \$88,210         | \$75,822         | \$81,383         |
| Total Households                          | 4,807            | 39,008           | 53,729           |
| Median Home Value                         | \$628,764        | \$588,382        | \$625,585        |
| College (4+)                              | 30.2%            | 25.6%            | 28.0%            |
| Total Consumer Spending/Capita (Weekly)   | \$494            | \$480            | \$486            |
| Population per Household                  | 2.13             | 2.01             | 2.47             |
| % of Households with Children             | 27.2%            | 28.6%            | 28.7%            |
| 2028 Demographic Projections              |                  |                  |                  |
| Projected Population                      | 14,269           | 115,164          | 159,558          |
| Projected 5 Year Annual Growth Rate (Pop) | -0.2%            | 0.0%             | 0.1%             |