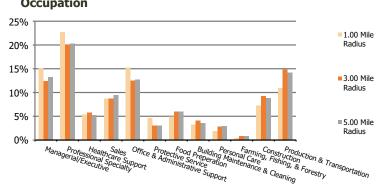

## **Demographic Summary Report**

2020 Census, 2023 Estimates & 2028 Projections Calculated using TAS Retrieval

| <b>Vallejo Corners</b><br>Vallejo, CA     | 1.00 Mile Radius | 3.00 Mile Radius | 5.00 Mile Radius |
|-------------------------------------------|------------------|------------------|------------------|
| Current Year Demographics                 |                  |                  |                  |
| Current Population                        | 14,423           | 115,256          | 158,998          |
| Total Daytime Pop                         | 10,481           | 84,102           | 115,907          |
| Workplace Pop                             | 3,665            | 24,140           | 32,374           |
| Average Household Income                  | \$108,233        | \$93,362         | \$100,999        |
| Average Disposable Income                 | \$88,210         | \$75,822         | \$81,383         |
| Total Households                          | 4,807            | 39,008           | 53,729           |
| Median Home Value                         | \$628,764        | \$588,382        | \$625,585        |
| College (4+)                              | 30.2%            | 25.6%            | 28.0%            |
| Total Consumer Spending/Capita (Weekly)   | \$494            | \$480            | \$486            |
| Population per Household                  | 2.13             | 2.01             | 2.47             |
| % of Households with Children             | 27.2%            | 28.6%            | 28.7%            |
| 2028 Demographic Projections              |                  |                  |                  |
| Projected Population                      | 14,269           | 115,164          | 159,558          |
| Projected 5 Year Annual Growth Rate (Pop) | -0.2%            | 0.0%             | 0.1%             |