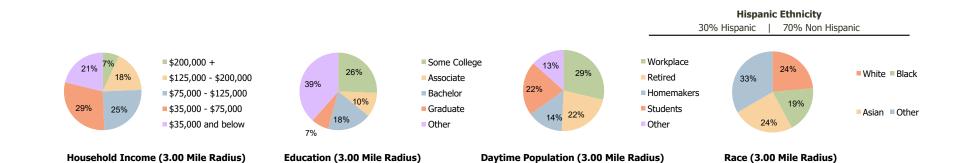

## **Demographic Summary Report**

2020 Census, 2023 Estimates & 2028 Projections Calculated using TAS Retrieval

| <b>Vallejo Corners</b><br>Vallejo, CA     | 1.00 Mile Radius | 3.00 Mile Radius | 5.00 Mile Radius |
|-------------------------------------------|------------------|------------------|------------------|
| Current Year Demographics                 |                  |                  |                  |
| Current Population                        | 14,423           | 115,256          | 158,998          |
| Total Daytime Pop                         | 10,481           | 84,102           | 115,907          |
| Workplace Pop                             | 3,665            | 24,140           | 32,374           |
| Average Household Income                  | \$108,233        | \$93,362         | \$100,999        |
| Average Disposable Income                 | \$88,210         | \$75,822         | \$81,383         |
| Total Households                          | 4,807            | 39,008           | 53,729           |
| Median Home Value                         | \$628,764        | \$588,382        | \$625,585        |
| College (4+)                              | 30.2%            | 25.6%            | 28.0%            |
| Total Consumer Spending/Capita (Weekly)   | \$494            | \$480            | \$486            |
| Population per Household                  | 2.13             | 2.01             | 2.47             |
| % of Households with Children             | 27.2%            | 28.6%            | 28.7%            |
| 2028 Demographic Projections              |                  |                  |                  |
| Projected Population                      | 14,269           | 115,164          | 159,558          |
| Projected 5 Year Annual Growth Rate (Pop) | -0.2%            | 0.0%             | 0.1%             |