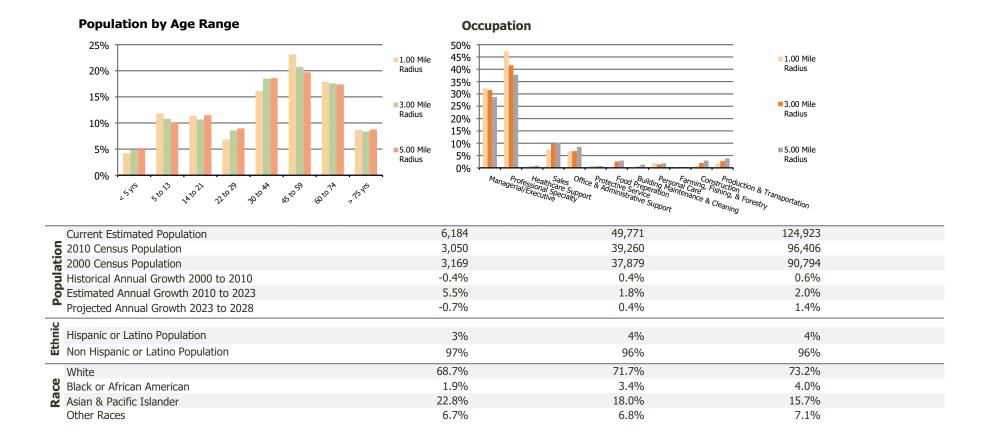

## **Demographic Summary Report**

2020 Census, 2023 Estimates & 2028 Projections Calculated using TAS Retrieval

| <b>Valley Fair</b><br>Devon, PA           | 1.00 Mile Radius | 3.00 Mile Radius | 5.00 Mile Radius |
|-------------------------------------------|------------------|------------------|------------------|
| ırrent Year Demographics                  |                  |                  |                  |
| Current Population                        | 6,184            | 49,771           | 124,923          |
| Total Daytime Pop                         | 6,525            | 91,726           | 221,421          |
| Workplace Pop                             | 3,787            | 54,182           | 127,041          |
| Average Household Income                  | \$187,659        | \$177,657        | \$168,952        |
| Average Disposable Income                 | \$118,756        | \$115,492        | \$109,917        |
| Total Households                          | 2,553            | 20,600           | 49,685           |
| Median Home Value                         | \$649,800        | \$704,253        | \$613,116        |
| College (4+)                              | 84.8%            | 78.0%            | 70.9%            |
| Total Consumer Spending/Capita (Weekly)   | \$479            | \$471            | \$468            |
| Population per Household                  | 2.13             | 2.01             | 2.47             |
| % of Households with Children             | 27.6%            | 29.3%            | 29.4%            |
| 028 Demographic Projections               |                  |                  |                  |
| Projected Population                      | 5,969            | 50,701           | 133,873          |
| Projected 5 Year Annual Growth Rate (Pop) | -0.7%            | 0.4%             | 1.4%             |