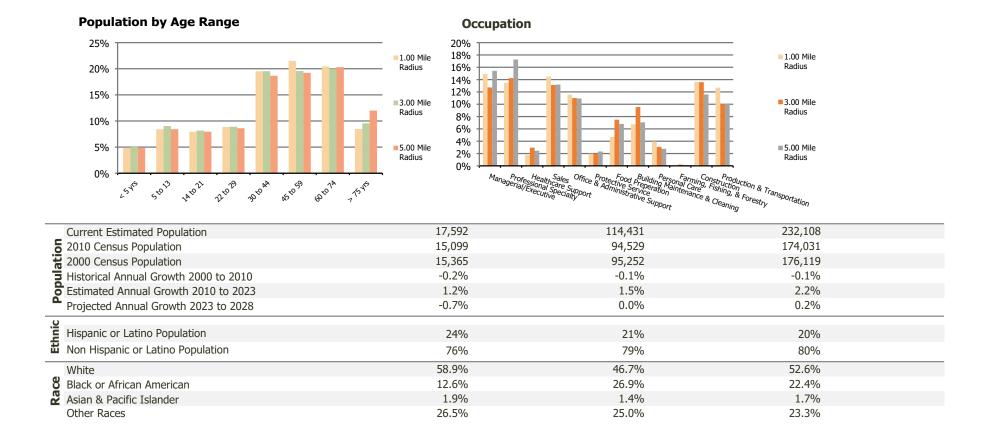

## **Demographic Summary Report**

2020 Census, 2023 Estimates & 2028 Projections Calculated using TAS Retrieval

| Venetian Isle Shopping Ctr<br>Lighthouse Point, FL | 1.00 Mile Radius | 3.00 Mile Radius | 5.00 Mile Radius |  |
|----------------------------------------------------|------------------|------------------|------------------|--|
| Current Year Demographics                          |                  |                  |                  |  |
| Current Population                                 | 17,592           | 114,431          | 232,108          |  |
| Total Daytime Pop                                  | 13,034           | 95,082           | 224,352          |  |
| Workplace Pop                                      | 5,710            | 36,337           | 97,279           |  |
| Average Household Income                           | \$94,579         | \$78,495         | \$87,176         |  |
| Average Disposable Income                          | \$73,548         | \$64,258         | \$68,993         |  |
| Total Households                                   | 7,410            | 48,142           | 101,946          |  |
| Median Home Value                                  | \$398,357        | \$381,142        | \$394,911        |  |
| College (4+)                                       | 30.8%            | 27.1%            | 32.5%            |  |
| Total Consumer Spending/Capita (Weekly)            | \$432            | \$419            | \$423            |  |
| Population per Household                           | 2.13             | 2.01             | 2.47             |  |
| % of Households with Children                      | 21.9%            | 20.3%            | 19.1%            |  |
| 2028 Demographic Projections                       |                  |                  |                  |  |
| Projected Population                               | 16,954           | 114,480          | 234,028          |  |
| Projected 5 Year Annual Growth Rate (Pop)          | -0.7%            | 0.0%             | 0.2%             |  |