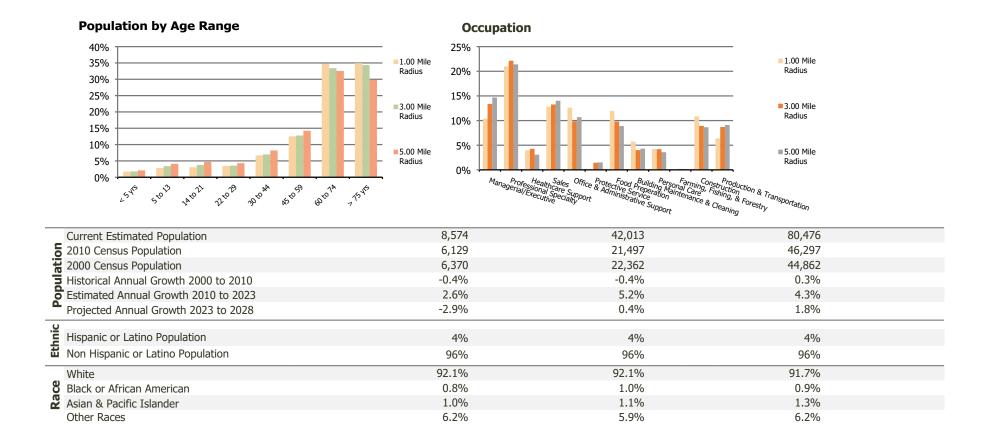

## **Demographic Summary Report**

2020 Census, 2023 Estimates & 2028 Projections Calculated using TAS Retrieval

| <b>Venice Plaza</b> Venice, FL            | 1.00 Mile Radius | 3.00 Mile Radius | 5.00 Mile Radius |
|-------------------------------------------|------------------|------------------|------------------|
| urrent Year Demographics                  |                  |                  |                  |
| Current Population                        | 8,574            | 42,013           | 80,476           |
| Total Daytime Pop                         | 14,110           | 51,555           | 86,647           |
| Workplace Pop                             | 6,792            | 18,231           | 27,025           |
| Average Household Income                  | \$82,215         | \$102,407        | \$100,429        |
| Average Disposable Income                 | \$61,380         | \$70,780         | \$73,643         |
| Total Households                          | 4,596            | 22,322           | 40,848           |
| Median Home Value                         | \$291,426        | \$396,996        | \$431,189        |
| College (4+)                              | 32.9%            | 37.5%            | 37.4%            |
| Total Consumer Spending/Capita (Weekly)   | \$397            | \$407            | \$409            |
| Population per Household                  | 2.13             | 2.01             | 2.47             |
| % of Households with Children             | 7.7%             | 7.1%             | 9.2%             |
| 028 Demographic Projections               |                  |                  |                  |
| Projected Population                      | 7,403            | 42,823           | 88,010           |
| Projected 5 Year Annual Growth Rate (Pop) | -2.9%            | 0.4%             | 1.8%             |