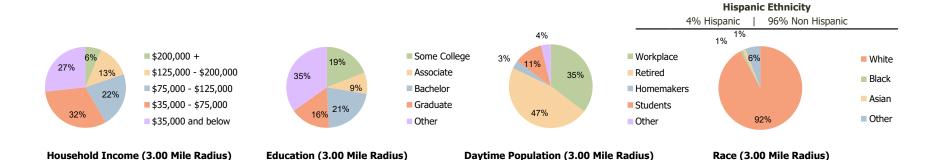

## **Demographic Summary Report**

2020 Census, 2023 Estimates & 2028 Projections Calculated using TAS Retrieval

| <b>Venice Plaza</b> Venice, FL            | 1.00 Mile Radius | 3.00 Mile Radius | 5.00 Mile Radius |
|-------------------------------------------|------------------|------------------|------------------|
| urrent Year Demographics                  |                  |                  |                  |
| Current Population                        | 8,574            | 42,013           | 80,476           |
| Total Daytime Pop                         | 14,110           | 51,555           | 86,647           |
| Workplace Pop                             | 6,792            | 18,231           | 27,025           |
| Average Household Income                  | \$82,215         | \$102,407        | \$100,429        |
| Average Disposable Income                 | \$61,380         | \$70,780         | \$73,643         |
| Total Households                          | 4,596            | 22,322           | 40,848           |
| Median Home Value                         | \$291,426        | \$396,996        | \$431,189        |
| College (4+)                              | 32.9%            | 37.5%            | 37.4%            |
| Total Consumer Spending/Capita (Weekly)   | \$397            | \$407            | \$409            |
| Population per Household                  | 2.13             | 2.01             | 2.47             |
| % of Households with Children             | 7.7%             | 7.1%             | 9.2%             |
| 028 Demographic Projections               |                  |                  |                  |
| Projected Population                      | 7,403            | 42,823           | 88,010           |
| Projected 5 Year Annual Growth Rate (Pop) | -2.9%            | 0.4%             | 1.8%             |