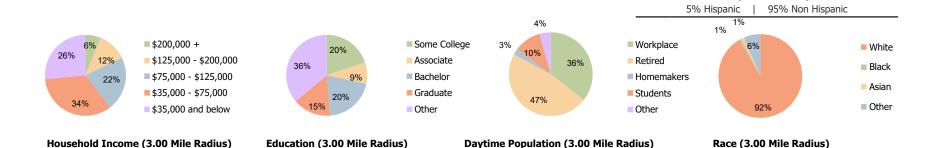

## **Demographic Summary Report**

**Hispanic Ethnicity** 

2020 Census, 2023 Estimates & 2028 Projections Calculated using TAS Retrieval

| <b>Venice Shopping Center</b> Venice, FL  | 1.00 Mile Radius | 3.00 Mile Radius | 5.00 Mile Radius |
|-------------------------------------------|------------------|------------------|------------------|
| Current Year Demographics                 |                  |                  |                  |
| Current Population                        | 7,984            | 42,052           | 80,661           |
| Total Daytime Pop                         | 15,916           | 49,421           | 88,761           |
| Workplace Pop                             | 7,994            | 17,559           | 26,824           |
| Average Household Income                  | \$88,853         | \$97,071         | \$98,287         |
| Average Disposable Income                 | \$68,763         | \$68,712         | \$72,287         |
| Total Households                          | 4,382            | 21,946           | 40,911           |
| Median Home Value                         | \$458,109        | \$383,248        | \$415,300        |
| College (4+)                              | 39.2%            | 35.5%            | 36.3%            |
| Total Consumer Spending/Capita (Weekly)   | \$402            | \$404            | \$408            |
| Population per Household                  | 2.13             | 2.01             | 2.47             |
| % of Households with Children             | 6.0%             | 8.3%             | 9.7%             |
| 2028 Demographic Projections              |                  |                  |                  |
| Projected Population                      | 6,719            | 43,014           | 88,111           |
| Projected 5 Year Annual Growth Rate (Pop) | -3.4%            | 0.5%             | 1.8%             |