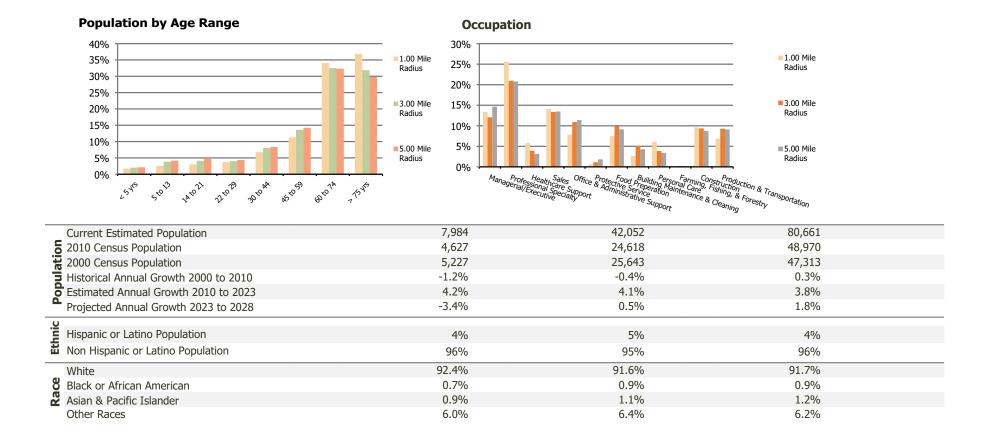

## **Demographic Summary Report**

**Hispanic Ethnicity** 

2020 Census, 2023 Estimates & 2028 Projections Calculated using TAS Retrieval

| <b>Venice Shopping Center</b> Venice, FL  | 1.00 Mile Radius | 3.00 Mile Radius | 5.00 Mile Radius |
|-------------------------------------------|------------------|------------------|------------------|
| Current Year Demographics                 |                  |                  |                  |
| Current Population                        | 7,984            | 42,052           | 80,661           |
| Total Daytime Pop                         | 15,916           | 49,421           | 88,761           |
| Workplace Pop                             | 7,994            | 17,559           | 26,824           |
| Average Household Income                  | \$88,853         | \$97,071         | \$98,287         |
| Average Disposable Income                 | \$68,763         | \$68,712         | \$72,287         |
| Total Households                          | 4,382            | 21,946           | 40,911           |
| Median Home Value                         | \$458,109        | \$383,248        | \$415,300        |
| College (4+)                              | 39.2%            | 35.5%            | 36.3%            |
| Total Consumer Spending/Capita (Weekly)   | \$402            | \$404            | \$408            |
| Population per Household                  | 2.13             | 2.01             | 2.47             |
| % of Households with Children             | 6.0%             | 8.3%             | 9.7%             |
| 2028 Demographic Projections              |                  |                  |                  |
| Projected Population                      | 6,719            | 43,014           | 88,111           |
| Projected 5 Year Annual Growth Rate (Pop) | -3.4%            | 0.5%             | 1.8%             |