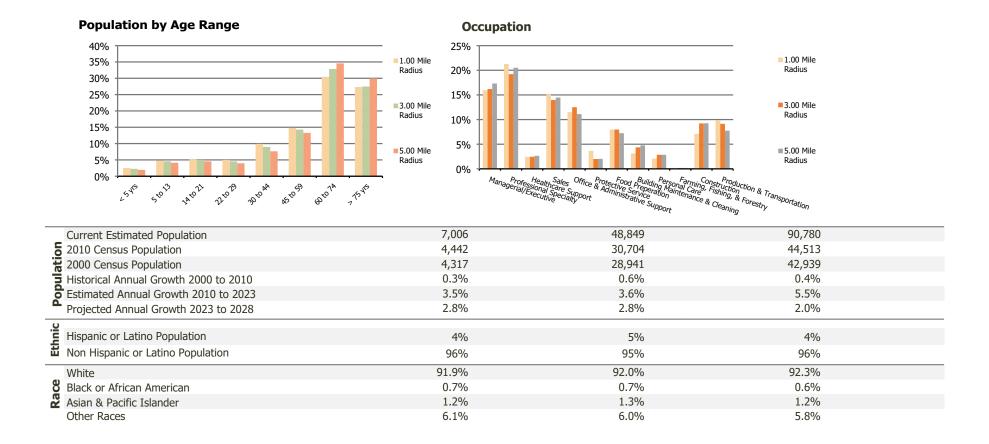

## **Demographic Summary Report**

2020 Census, 2023 Estimates & 2028 Projections Calculated using TAS Retrieval

| <b>Venice Village</b><br>Venice, FL       | 1.00 Mile Radius | 3.00 Mile Radius | 5.00 Mile Radius |
|-------------------------------------------|------------------|------------------|------------------|
| urrent Year Demographics                  |                  |                  |                  |
| Current Population                        | 7,006            | 48,849           | 90,780           |
| Total Daytime Pop                         | 6,805            | 39,477           | 85,112           |
| Workplace Pop                             | 1,935            | 7,056            | 22,363           |
| Average Household Income                  | \$86,323         | \$91,986         | \$94,621         |
| Average Disposable Income                 | \$70,031         | \$73,504         | \$75,396         |
| Total Households                          | 3,522            | 23,934           | 45,430           |
| Median Home Value                         | \$373,192        | \$422,832        | \$452,802        |
| College (4+)                              | 35.7%            | 35.1%            | 38.3%            |
| Total Consumer Spending/Capita (Weekly)   | \$409            | \$407            | \$409            |
| Population per Household                  | 2.13             | 2.01             | 2.47             |
| % of Households with Children             | 13.5%            | 11.4%            | 9.3%             |
| 028 Demographic Projections               |                  |                  |                  |
| Projected Population                      | 8,057            | 56,019           | 100,169          |
| Projected 5 Year Annual Growth Rate (Pop) | 2.8%             | 2.8%             | 2.0%             |