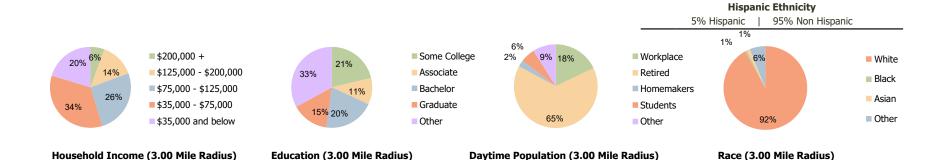

## **Demographic Summary Report**

2020 Census, 2023 Estimates & 2028 Projections Calculated using TAS Retrieval

| <b>Venice Village</b><br>Venice, FL       | 1.00 Mile Radius | 3.00 Mile Radius | 5.00 Mile Radius |
|-------------------------------------------|------------------|------------------|------------------|
| urrent Year Demographics                  |                  |                  |                  |
| Current Population                        | 7,006            | 48,849           | 90,780           |
| Total Daytime Pop                         | 6,805            | 39,477           | 85,112           |
| Workplace Pop                             | 1,935            | 7,056            | 22,363           |
| Average Household Income                  | \$86,323         | \$91,986         | \$94,621         |
| Average Disposable Income                 | \$70,031         | \$73,504         | \$75,396         |
| Total Households                          | 3,522            | 23,934           | 45,430           |
| Median Home Value                         | \$373,192        | \$422,832        | \$452,802        |
| College (4+)                              | 35.7%            | 35.1%            | 38.3%            |
| Total Consumer Spending/Capita (Weekly)   | \$409            | \$407            | \$409            |
| Population per Household                  | 2.13             | 2.01             | 2.47             |
| % of Households with Children             | 13.5%            | 11.4%            | 9.3%             |
| 028 Demographic Projections               |                  |                  |                  |
| Projected Population                      | 8,057            | 56,019           | 100,169          |
| Projected 5 Year Annual Growth Rate (Pop) | 2.8%             | 2.8%             | 2.0%             |