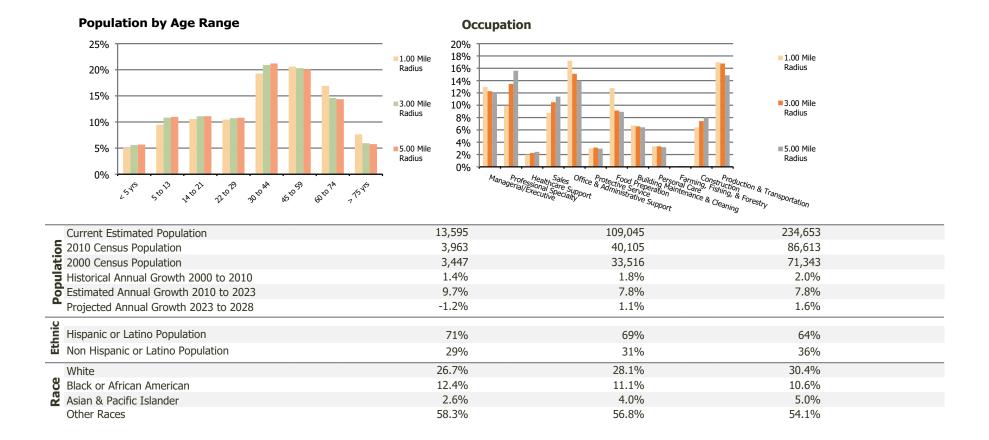

## **Demographic Summary Report**

2020 Census, 2023 Estimates & 2028 Projections Calculated using TAS Retrieval

| <b>Ventura Downs</b> Kissimmee, FL        | 1.00 Mile Radius | 3.00 Mile Radius | 5.00 Mile Radius |
|-------------------------------------------|------------------|------------------|------------------|
| ırrent Year Demographics                  |                  |                  |                  |
| Current Population                        | 13,595           | 109,045          | 234,653          |
| Total Daytime Pop                         | 8,011            | 65,296           | 174,189          |
| Workplace Pop                             | 1,212            | 15,698           | 56,958           |
| Average Household Income                  | \$64,577         | \$70,684         | \$71,586         |
| Average Disposable Income                 | \$57,444         | \$61,132         | \$61,230         |
| Total Households                          | 4,362            | 34,774           | 77,038           |
| Median Home Value                         | \$297,234        | \$313,232        | \$337,759        |
| College (4+)                              | 17.9%            | 22.8%            | 25.3%            |
| Total Consumer Spending/Capita (Weekly)   | \$378            | \$380            | \$382            |
| Population per Household                  | 2.13             | 2.01             | 2.47             |
| % of Households with Children             | 33.1%            | 33.8%            | 33.9%            |
| 228 Demographic Projections               |                  |                  |                  |
| Projected Population                      | 12,806           | 115,445          | 253,936          |
| Projected 5 Year Annual Growth Rate (Pop) | -1.2%            | 1.1%             | 1.6%             |