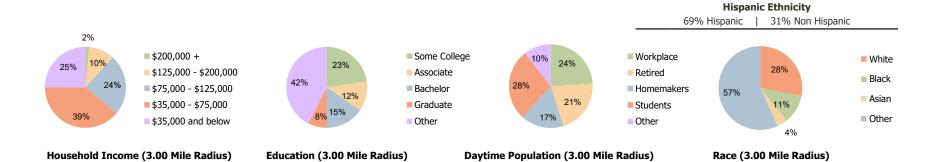

## **Demographic Summary Report**

2020 Census, 2023 Estimates & 2028 Projections Calculated using TAS Retrieval

| <b>Ventura Downs</b> Kissimmee, FL        | 1.00 Mile Radius | 3.00 Mile Radius | 5.00 Mile Radius |
|-------------------------------------------|------------------|------------------|------------------|
| ırrent Year Demographics                  |                  |                  |                  |
| Current Population                        | 13,595           | 109,045          | 234,653          |
| Total Daytime Pop                         | 8,011            | 65,296           | 174,189          |
| Workplace Pop                             | 1,212            | 15,698           | 56,958           |
| Average Household Income                  | \$64,577         | \$70,684         | \$71,586         |
| Average Disposable Income                 | \$57,444         | \$61,132         | \$61,230         |
| Total Households                          | 4,362            | 34,774           | 77,038           |
| Median Home Value                         | \$297,234        | \$313,232        | \$337,759        |
| College (4+)                              | 17.9%            | 22.8%            | 25.3%            |
| Total Consumer Spending/Capita (Weekly)   | \$378            | \$380            | \$382            |
| Population per Household                  | 2.13             | 2.01             | 2.47             |
| % of Households with Children             | 33.1%            | 33.8%            | 33.9%            |
| 228 Demographic Projections               |                  |                  |                  |
| Projected Population                      | 12,806           | 115,445          | 253,936          |
| Projected 5 Year Annual Growth Rate (Pop) | -1.2%            | 1.1%             | 1.6%             |