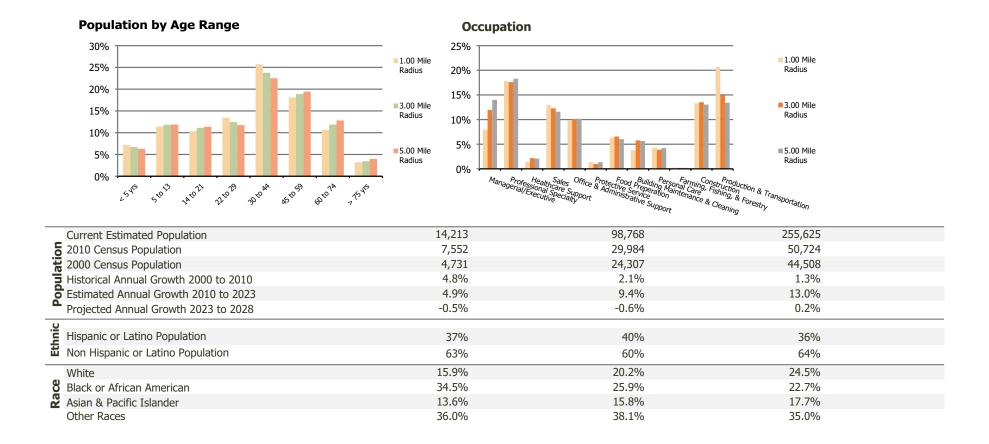

## **Demographic Summary Report**

2020 Census, 2023 Estimates & 2028 Projections Calculated using TAS Retrieval

| <b>Venture Pointe</b> Duluth, GA          | 1.00 Mile Radius | 3.00 Mile Radius | 5.00 Mile Radius |
|-------------------------------------------|------------------|------------------|------------------|
| urrent Year Demographics                  |                  |                  |                  |
| Current Population                        | 14,213           | 98,768           | 255,625          |
| Total Daytime Pop                         | 19,288           | 90,989           | 252,904          |
| Workplace Pop                             | 11,415           | 37,986           | 106,097          |
| Average Household Income                  | \$57,209         | \$67,433         | \$81,905         |
| Average Disposable Income                 | \$48,332         | \$55,660         | \$64,148         |
| Total Households                          | 5,825            | 35,430           | 88,955           |
| Median Home Value                         | \$280,597        | \$292,606        | \$335,786        |
| College (4+)                              | 27.0%            | 29.5%            | 32.4%            |
| Total Consumer Spending/Capita (Weekly)   | \$362            | \$370            | \$381            |
| Population per Household                  | 2.13             | 2.01             | 2.47             |
| % of Households with Children             | 34.8%            | 35.6%            | 35.8%            |
| 028 Demographic Projections               |                  |                  |                  |
| Projected Population                      | 13,846           | 95,911           | 258,124          |
| Projected 5 Year Annual Growth Rate (Pop) | -0.5%            | -0.6%            | 0.2%             |