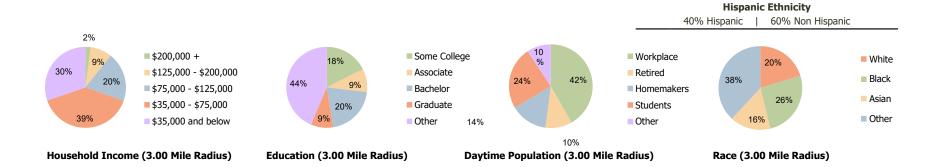

## **Demographic Summary Report**

2020 Census, 2023 Estimates & 2028 Projections Calculated using TAS Retrieval

| <b>Venture Pointe</b> Duluth, GA          | 1.00 Mile Radius | 3.00 Mile Radius | 5.00 Mile Radius |
|-------------------------------------------|------------------|------------------|------------------|
| urrent Year Demographics                  |                  |                  |                  |
| Current Population                        | 14,213           | 98,768           | 255,625          |
| Total Daytime Pop                         | 19,288           | 90,989           | 252,904          |
| Workplace Pop                             | 11,415           | 37,986           | 106,097          |
| Average Household Income                  | \$57,209         | \$67,433         | \$81,905         |
| Average Disposable Income                 | \$48,332         | \$55,660         | \$64,148         |
| Total Households                          | 5,825            | 35,430           | 88,955           |
| Median Home Value                         | \$280,597        | \$292,606        | \$335,786        |
| College (4+)                              | 27.0%            | 29.5%            | 32.4%            |
| Total Consumer Spending/Capita (Weekly)   | \$362            | \$370            | \$381            |
| Population per Household                  | 2.13             | 2.01             | 2.47             |
| % of Households with Children             | 34.8%            | 35.6%            | 35.8%            |
| 028 Demographic Projections               |                  |                  |                  |
| Projected Population                      | 13,846           | 95,911           | 258,124          |
| Projected 5 Year Annual Growth Rate (Pop) | -0.5%            | -0.6%            | 0.2%             |