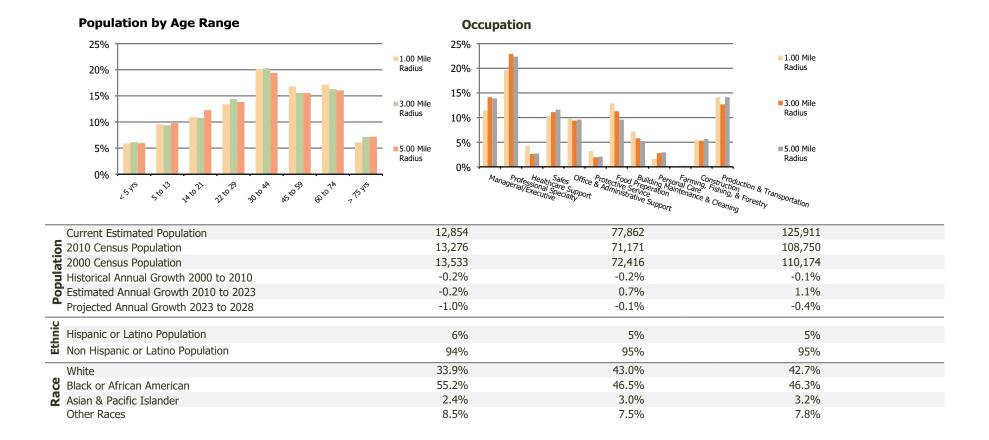

## **Demographic Summary Report**

2020 Census, 2023 Estimates & 2028 Projections Calculated using TAS Retrieval

| <b>Victory Square</b><br>Savannah, GA     | 1.00 Mile Radius | 3.00 Mile Radius | 5.00 Mile Radius |
|-------------------------------------------|------------------|------------------|------------------|
| urrent Year Demographics                  |                  |                  |                  |
| Current Population                        | 12,854           | 77,862           | 125,911          |
| Total Daytime Pop                         | 10,964           | 106,844          | 185,541          |
| Workplace Pop                             | 4,411            | 41,707           | 77,564           |
| Average Household Income                  | \$59,778         | \$79,302         | \$79,370         |
| Average Disposable Income                 | \$50,496         | \$60,319         | \$60,104         |
| Total Households                          | 5,133            | 32,853           | 51,065           |
| Median Home Value                         | \$204,176        | \$294,577        | \$287,621        |
| College (4+)                              | 24.8%            | 34.1%            | 32.5%            |
| Total Consumer Spending/Capita (Weekly)   | \$374            | \$378            | \$378            |
| Population per Household                  | 2.13             | 2.01             | 2.47             |
| % of Households with Children             | 22.0%            | 20.9%            | 23.3%            |
| 028 Demographic Projections               |                  |                  |                  |
| Projected Population                      | 12,251           | 77,487           | 123,253          |
| Projected 5 Year Annual Growth Rate (Pop) | -1.0%            | -0.1%            | -0.4%            |