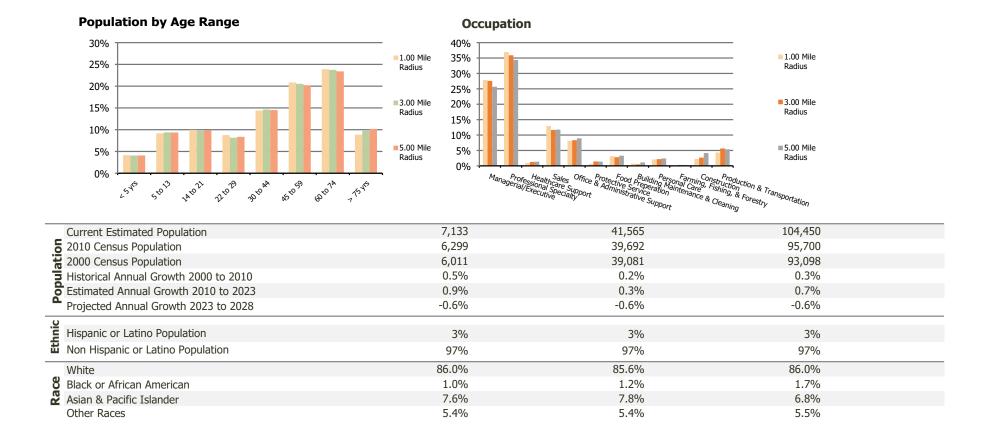

## **Demographic Summary Report**

**Hispanic Ethnicity** 

2020 Census, 2023 Estimates & 2028 Projections Calculated using TAS Retrieval

| <b>Village at Newtown</b><br>Newtown, PA  | 1.00 Mile Radius | 3.00 Mile Radius | 5.00 Mile Radius |
|-------------------------------------------|------------------|------------------|------------------|
| urrent Year Demographics                  |                  |                  |                  |
| Current Population                        | 7,133            | 41,565           | 104,450          |
| Total Daytime Pop                         | 18,683           | 58,206           | 119,112          |
| Workplace Pop                             | 5,108            | 18,340           | 43,246           |
| Average Household Income                  | \$167,306        | \$155,417        | \$162,398        |
| Average Disposable Income                 | \$114,452        | \$111,406        | \$112,915        |
| Total Households                          | 2,818            | 16,143           | 39,002           |
| Median Home Value                         | \$674,356        | \$582,211        | \$595,396        |
| College (4+)                              | 66.2%            | 63.3%            | 58.8%            |
| Total Consumer Spending/Capita (Weekly)   | \$498            | \$491            | \$493            |
| Population per Household                  | 2.13             | 2.01             | 2.47             |
| % of Households with Children             | 32.5%            | 31.2%            | 30.1%            |
| 028 Demographic Projections               |                  |                  |                  |
| Projected Population                      | 6,925            | 40,289           | 101,591          |
| Projected 5 Year Annual Growth Rate (Pop) | -0.6%            | -0.6%            | -0.6%            |