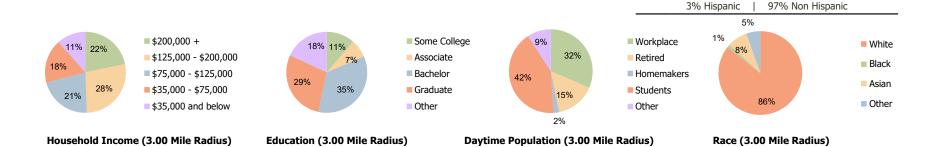

## **Demographic Summary Report**

**Hispanic Ethnicity** 

2020 Census, 2023 Estimates & 2028 Projections Calculated using TAS Retrieval

| <b>Village at Newtown</b><br>Newtown, PA  | 1.00 Mile Radius | 3.00 Mile Radius | 5.00 Mile Radius |
|-------------------------------------------|------------------|------------------|------------------|
| urrent Year Demographics                  |                  |                  |                  |
| Current Population                        | 7,133            | 41,565           | 104,450          |
| Total Daytime Pop                         | 18,683           | 58,206           | 119,112          |
| Workplace Pop                             | 5,108            | 18,340           | 43,246           |
| Average Household Income                  | \$167,306        | \$155,417        | \$162,398        |
| Average Disposable Income                 | \$114,452        | \$111,406        | \$112,915        |
| Total Households                          | 2,818            | 16,143           | 39,002           |
| Median Home Value                         | \$674,356        | \$582,211        | \$595,396        |
| College (4+)                              | 66.2%            | 63.3%            | 58.8%            |
| Total Consumer Spending/Capita (Weekly)   | \$498            | \$491            | \$493            |
| Population per Household                  | 2.13             | 2.01             | 2.47             |
| % of Households with Children             | 32.5%            | 31.2%            | 30.1%            |
| 028 Demographic Projections               |                  |                  |                  |
| Projected Population                      | 6,925            | 40,289           | 101,591          |
| Projected 5 Year Annual Growth Rate (Pop) | -0.6%            | -0.6%            | -0.6%            |