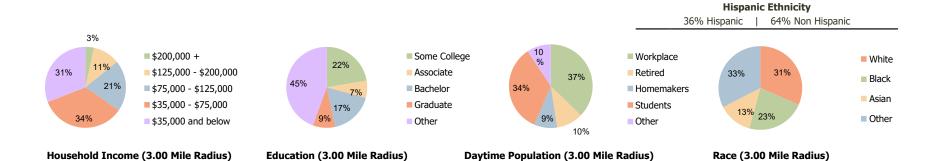

## **Demographic Summary Report**

2020 Census, 2023 Estimates & 2028 Projections Calculated using TAS Retrieval

| <b>Village Plaza</b><br>Garland, TX       | 1.00 Mile Radius | 3.00 Mile Radius | 5.00 Mile Radius |  |
|-------------------------------------------|------------------|------------------|------------------|--|
| Current Year Demographics                 |                  |                  |                  |  |
| Current Population                        | 23,363           | 156,589          | 384,032          |  |
| Total Daytime Pop                         | 21,001           | 180,416          | 439,777          |  |
| Workplace Pop                             | 8,524            | 67,210           | 193,826          |  |
| Average Household Income                  | \$65,077         | \$72,580         | \$83,964         |  |
| Average Disposable Income                 | \$56,291         | \$61,373         | \$69,162         |  |
| Total Households                          | 6,875            | 56,630           | 141,252          |  |
| Median Home Value                         | \$240,019        | \$296,640        | \$330,601        |  |
| College (4+)                              | 13.3%            | 26.3%            | 31.6%            |  |
| Total Consumer Spending/Capita (Weekly)   | \$375            | \$385            | \$391            |  |
| Population per Household                  | 2.13             | 2.01             | 2.47             |  |
| % of Households with Children             | 43.3%            | 32.1%            | 30.6%            |  |
| 2028 Demographic Projections              |                  |                  |                  |  |
| Projected Population                      | 23,179           | 155,465          | 387,700          |  |
| Projected 5 Year Annual Growth Rate (Pop) | -0.2%            | -0.1%            | 0.2%             |  |