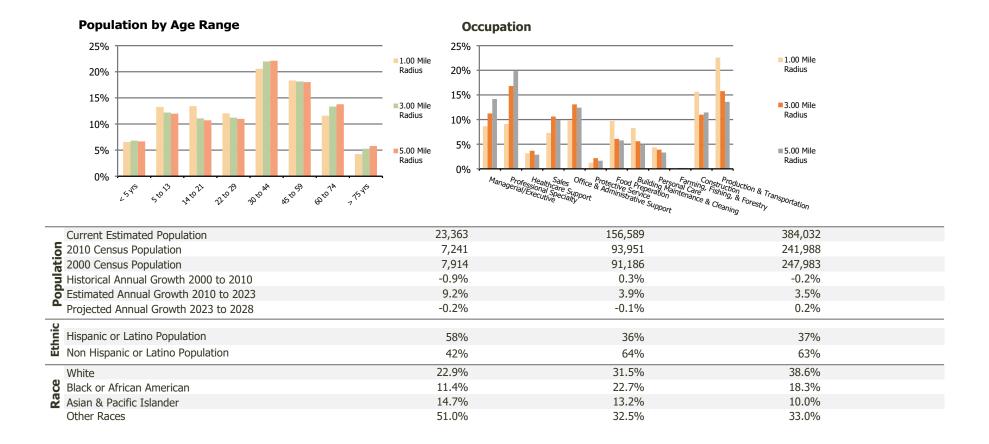

## **Demographic Summary Report**

2020 Census, 2023 Estimates & 2028 Projections Calculated using TAS Retrieval

| <b>Village Plaza</b><br>Garland, TX       | 1.00 Mile Radius | 3.00 Mile Radius | 5.00 Mile Radius |  |
|-------------------------------------------|------------------|------------------|------------------|--|
| Current Year Demographics                 |                  |                  |                  |  |
| Current Population                        | 23,363           | 156,589          | 384,032          |  |
| Total Daytime Pop                         | 21,001           | 180,416          | 439,777          |  |
| Workplace Pop                             | 8,524            | 67,210           | 193,826          |  |
| Average Household Income                  | \$65,077         | \$72,580         | \$83,964         |  |
| Average Disposable Income                 | \$56,291         | \$61,373         | \$69,162         |  |
| Total Households                          | 6,875            | 56,630           | 141,252          |  |
| Median Home Value                         | \$240,019        | \$296,640        | \$330,601        |  |
| College (4+)                              | 13.3%            | 26.3%            | 31.6%            |  |
| Total Consumer Spending/Capita (Weekly)   | \$375            | \$385            | \$391            |  |
| Population per Household                  | 2.13             | 2.01             | 2.47             |  |
| % of Households with Children             | 43.3%            | 32.1%            | 30.6%            |  |
| 2028 Demographic Projections              |                  |                  |                  |  |
| Projected Population                      | 23,179           | 155,465          | 387,700          |  |
| Projected 5 Year Annual Growth Rate (Pop) | -0.2%            | -0.1%            | 0.2%             |  |