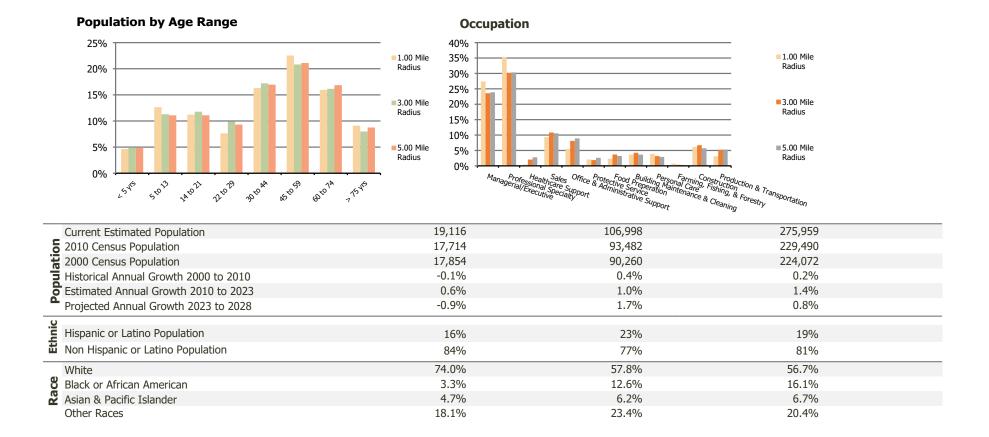

## **Demographic Summary Report**

2020 Census, 2023 Estimates & 2028 Projections Calculated using TAS Retrieval

| Village Square Shopping Center<br>Larchmont, NY | 1.00 Mile Radius | 3.00 Mile Radius | 5.00 Mile Radius |  |
|-------------------------------------------------|------------------|------------------|------------------|--|
| Current Year Demographics                       |                  |                  |                  |  |
| Current Population                              | 19,116           | 106,998          | 275,959          |  |
| Total Daytime Pop                               | 16,925           | 96,081           | 247,302          |  |
| Workplace Pop                                   | 4,641            | 28,195           | 69,846           |  |
| Average Household Income                        | \$237,986        | \$188,832        | \$187,494        |  |
| Average Disposable Income                       | \$119,117        | \$106,811        | \$106,115        |  |
| Total Households                                | 7,130            | 38,240           | 100,707          |  |
| Median Home Value                               | \$883,827        | \$809,800        | \$751,691        |  |
| College (4+)                                    | 68.8%            | 56.8%            | 56.6%            |  |
| Total Consumer Spending/Capita (Weekly)         | \$570            | \$554            | \$555            |  |
| Population per Household                        | 2.13             | 2.01             | 2.47             |  |
| % of Households with Children                   | 38.1%            | 34.2%            | 32.1%            |  |
| 2028 Demographic Projections                    |                  |                  |                  |  |
| Projected Population                            | 18,286           | 116,531          | 287,591          |  |
| Projected 5 Year Annual Growth Rate (Pop)       | -0.9%            | 1.7%             | 0.8%             |  |