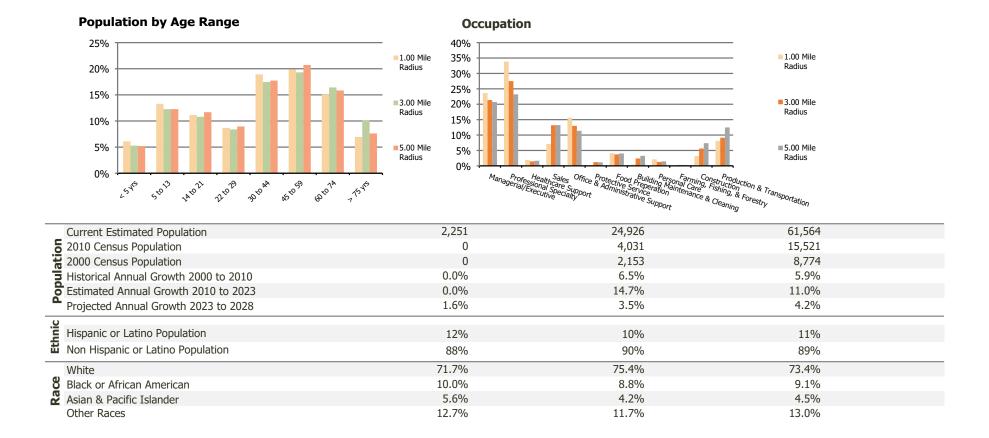

## **Demographic Summary Report**

2020 Census, 2023 Estimates & 2028 Projections Calculated using TAS Retrieval

| <b>Vineyards at Chateau Elan</b> Braselton, GA | 1.00 Mile Radius | 3.00 Mile Radius | 5.00 Mile Radius |
|------------------------------------------------|------------------|------------------|------------------|
| Current Year Demographics                      |                  |                  |                  |
| Current Population                             | 2,251            | 24,926           | 61,564           |
| Total Daytime Pop                              | 1,664            | 23,741           | 47,536           |
| Workplace Pop                                  | 884              | 8,654            | 15,844           |
| Average Household Income                       | \$132,475        | \$128,671        | \$117,928        |
| Average Disposable Income                      | \$98,029         | \$91,134         | \$88,799         |
| Total Households                               | 733              | 8,733            | 20,676           |
| Median Home Value                              | \$434,515        | \$478,760        | \$443,303        |
| College (4+)                                   | 49.1%            | 44.2%            | 37.8%            |
| Total Consumer Spending/Capita (Weekly)        | \$411            | \$414            | \$411            |
| Population per Household                       | 2.13             | 2.01             | 2.47             |
| % of Households with Children                  | 35.2%            | 38.7%            | 39.8%            |
| 028 Demographic Projections                    |                  |                  |                  |
| Projected Population                           | 2,440            | 29,596           | 75,444           |
| Projected 5 Year Annual Growth Rate (Pop)      | 1.6%             | 3.5%             | 4.2%             |

## **Demographic Summary Report**

2020 Census, 2023 Estimates & 2028 Projections Calculated using TAS Retrieval

| Vineyards at Chateau Elan | 1 00 Mile Padius | 2 00 Mile Padius | E 00 Mile Padius |  |
|---------------------------|------------------|------------------|------------------|--|
| Braselton, GA             | 1.00 Mile Radius | 3.00 Mile Radius | 5.00 Mile Radius |  |