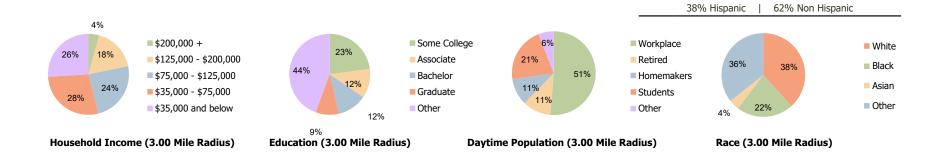

## **Demographic Summary Report**

**Hispanic Ethnicity** 

2020 Census, 2023 Estimates & 2028 Projections Calculated using TAS Retrieval

| Wallkill Plaza<br>Middletown, NY          | 1.00 Mile Radius | 3.00 Mile Radius | 5.00 Mile Radius |
|-------------------------------------------|------------------|------------------|------------------|
| urrent Year Demographics                  |                  |                  |                  |
| Current Population                        | 7,326            | 50,742           | 70,379           |
| Total Daytime Pop                         | 16,754           | 69,599           | 94,675           |
| Workplace Pop                             | 11,116           | 35,747           | 43,998           |
| Average Household Income                  | \$87,493         | \$86,859         | \$90,336         |
| Average Disposable Income                 | \$62,182         | \$68,116         | \$70,803         |
| Total Households                          | 3,029            | 18,395           | 25,592           |
| Median Home Value                         | \$324,582        | \$312,243        | \$335,543        |
| College (4+)                              | 17.3%            | 21.2%            | 23.9%            |
| Total Consumer Spending/Capita (Weekly)   | \$461            | \$463            | \$466            |
| Population per Household                  | 2.13             | 2.01             | 2.47             |
| % of Households with Children             | 30.5%            | 31.6%            | 30.4%            |
| 028 Demographic Projections               |                  |                  |                  |
| Projected Population                      | 7,612            | 55,140           | 75,415           |
| Projected 5 Year Annual Growth Rate (Pop) | 0.8%             | 1.7%             | 1.4%             |