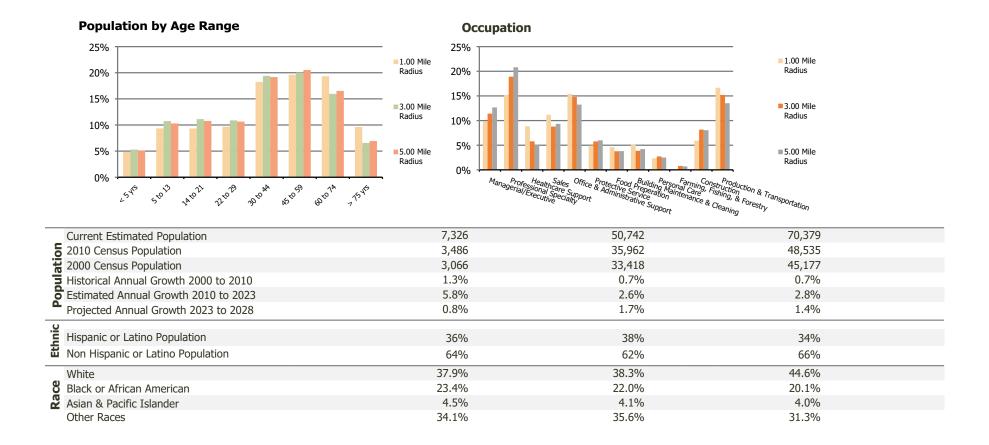

## **Demographic Summary Report**

**Hispanic Ethnicity** 

2020 Census, 2023 Estimates & 2028 Projections Calculated using TAS Retrieval

| Wallkill Plaza<br>Middletown, NY          | 1.00 Mile Radius | 3.00 Mile Radius | 5.00 Mile Radius |
|-------------------------------------------|------------------|------------------|------------------|
| urrent Year Demographics                  |                  |                  |                  |
| Current Population                        | 7,326            | 50,742           | 70,379           |
| Total Daytime Pop                         | 16,754           | 69,599           | 94,675           |
| Workplace Pop                             | 11,116           | 35,747           | 43,998           |
| Average Household Income                  | \$87,493         | \$86,859         | \$90,336         |
| Average Disposable Income                 | \$62,182         | \$68,116         | \$70,803         |
| Total Households                          | 3,029            | 18,395           | 25,592           |
| Median Home Value                         | \$324,582        | \$312,243        | \$335,543        |
| College (4+)                              | 17.3%            | 21.2%            | 23.9%            |
| Total Consumer Spending/Capita (Weekly)   | \$461            | \$463            | \$466            |
| Population per Household                  | 2.13             | 2.01             | 2.47             |
| % of Households with Children             | 30.5%            | 31.6%            | 30.4%            |
| 028 Demographic Projections               |                  |                  |                  |
| Projected Population                      | 7,612            | 55,140           | 75,415           |
| Projected 5 Year Annual Growth Rate (Pop) | 0.8%             | 1.7%             | 1.4%             |