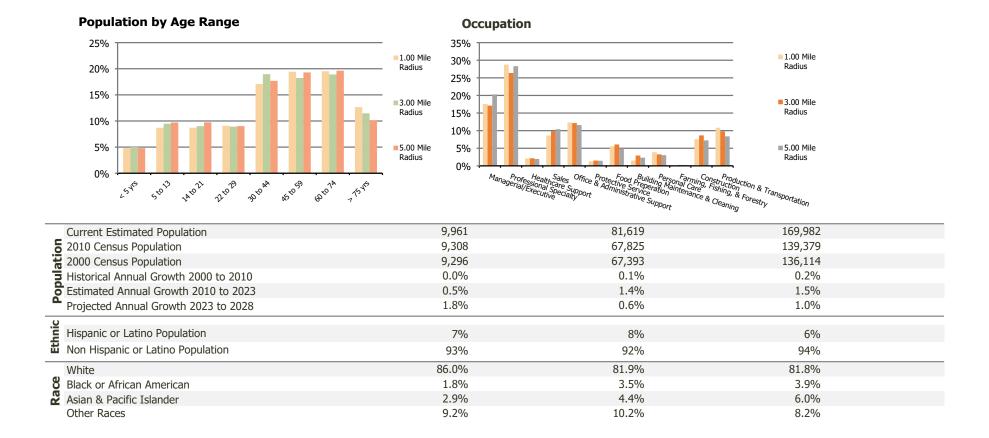

## **Demographic Summary Report**

**Hispanic Ethnicity** 

2020 Census, 2023 Estimates & 2028 Projections Calculated using TAS Retrieval

| <b>Warminster Towne Center</b> Warminster, PA | 1.00 Mile Radius | 3.00 Mile Radius | 5.00 Mile Radius |  |
|-----------------------------------------------|------------------|------------------|------------------|--|
| Current Year Demographics                     |                  |                  |                  |  |
| Current Population                            | 9,961            | 81,619           | 169,982          |  |
| Total Daytime Pop                             | 9,059            | 80,334           | 173,657          |  |
| Workplace Pop                                 | 3,022            | 36,654           | 81,711           |  |
| Average Household Income                      | \$93,298         | \$102,481        | \$120,904        |  |
| Average Disposable Income                     | \$75,196         | \$80,036         | \$89,787         |  |
| Total Households                              | 3,698            | 32,820           | 64,711           |  |
| Median Home Value                             | \$436,792        | \$436,723        | \$468,478        |  |
| College (4+)                                  | 31.7%            | 37.5%            | 43.4%            |  |
| Total Consumer Spending/Capita (Weekly)       | \$452            | \$454            | \$464            |  |
| Population per Household                      | 2.13             | 2.01             | 2.47             |  |
| % of Households with Children                 | 23.0%            | 24.3%            | 27.8%            |  |
| 2028 Demographic Projections                  |                  |                  |                  |  |
| Projected Population                          | 10,915           | 84,282           | 178,959          |  |
| Projected 5 Year Annual Growth Rate (Pop)     | 1.8%             | 0.6%             | 1.0%             |  |