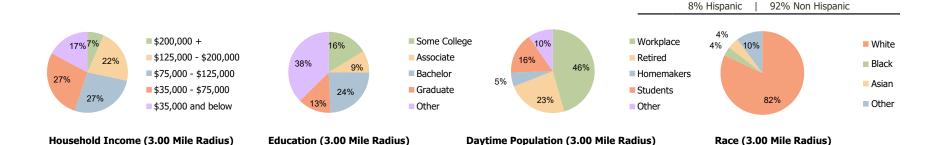

## **Demographic Summary Report**

**Hispanic Ethnicity** 

2020 Census, 2023 Estimates & 2028 Projections Calculated using TAS Retrieval

| <b>Warminster Towne Center</b> Warminster, PA | 1.00 Mile Radius | 3.00 Mile Radius | 5.00 Mile Radius |  |
|-----------------------------------------------|------------------|------------------|------------------|--|
| Current Year Demographics                     |                  |                  |                  |  |
| Current Population                            | 9,961            | 81,619           | 169,982          |  |
| Total Daytime Pop                             | 9,059            | 80,334           | 173,657          |  |
| Workplace Pop                                 | 3,022            | 36,654           | 81,711           |  |
| Average Household Income                      | \$93,298         | \$102,481        | \$120,904        |  |
| Average Disposable Income                     | \$75,196         | \$80,036         | \$89,787         |  |
| Total Households                              | 3,698            | 32,820           | 64,711           |  |
| Median Home Value                             | \$436,792        | \$436,723        | \$468,478        |  |
| College (4+)                                  | 31.7%            | 37.5%            | 43.4%            |  |
| Total Consumer Spending/Capita (Weekly)       | \$452            | \$454            | \$464            |  |
| Population per Household                      | 2.13             | 2.01             | 2.47             |  |
| % of Households with Children                 | 23.0%            | 24.3%            | 27.8%            |  |
| 2028 Demographic Projections                  |                  |                  |                  |  |
| Projected Population                          | 10,915           | 84,282           | 178,959          |  |
| Projected 5 Year Annual Growth Rate (Pop)     | 1.8%             | 0.6%             | 1.0%             |  |