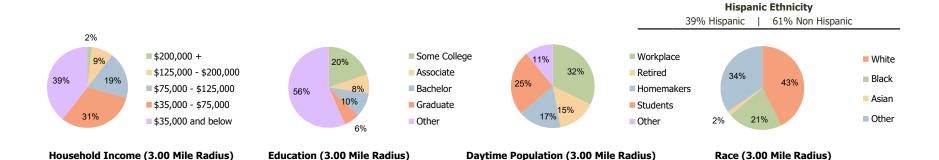

## **Demographic Summary Report**

2020 Census, 2023 Estimates & 2028 Projections Calculated using TAS Retrieval

| <b>Waterbury Plaza</b><br>Waterbury, CT   | 1.00 Mile Radius | 3.00 Mile Radius | 5.00 Mile Radius |
|-------------------------------------------|------------------|------------------|------------------|
| Current Year Demographics                 |                  |                  |                  |
| Current Population                        | 11,888           | 93,157           | 154,315          |
| Total Daytime Pop                         | 7,778            | 84,264           | 142,024          |
| Workplace Pop                             | 1,659            | 27,150           | 43,570           |
| Average Household Income                  | \$66,234         | \$62,965         | \$73,047         |
| Average Disposable Income                 | \$53,617         | \$50,184         | \$57,656         |
| Total Households                          | 4,500            | 35,811           | 60,243           |
| Median Home Value                         | \$199,302        | \$215,071        | \$236,603        |
| College (4+)                              | 17.1%            | 16.0%            | 21.2%            |
| Total Consumer Spending/Capita (Weekly)   | \$416            | \$415            | \$426            |
| Population per Household                  | 2.13             | 2.01             | 2.47             |
| % of Households with Children             | 28.3%            | 30.2%            | 27.8%            |
| 028 Demographic Projections               |                  |                  |                  |
| Projected Population                      | 12,038           | 92,679           | 153,655          |
| Projected 5 Year Annual Growth Rate (Pop) | 0.3%             | -0.1%            | -0.1%            |