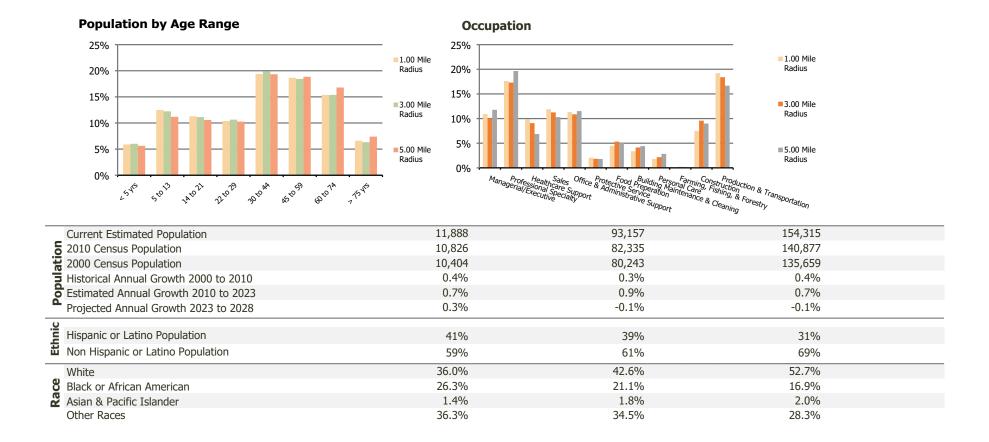

## **Demographic Summary Report**

2020 Census, 2023 Estimates & 2028 Projections Calculated using TAS Retrieval

| <b>Waterbury Plaza</b><br>Waterbury, CT   | 1.00 Mile Radius | 3.00 Mile Radius | 5.00 Mile Radius |
|-------------------------------------------|------------------|------------------|------------------|
| Current Year Demographics                 |                  |                  |                  |
| Current Population                        | 11,888           | 93,157           | 154,315          |
| Total Daytime Pop                         | 7,778            | 84,264           | 142,024          |
| Workplace Pop                             | 1,659            | 27,150           | 43,570           |
| Average Household Income                  | \$66,234         | \$62,965         | \$73,047         |
| Average Disposable Income                 | \$53,617         | \$50,184         | \$57,656         |
| Total Households                          | 4,500            | 35,811           | 60,243           |
| Median Home Value                         | \$199,302        | \$215,071        | \$236,603        |
| College (4+)                              | 17.1%            | 16.0%            | 21.2%            |
| Total Consumer Spending/Capita (Weekly)   | \$416            | \$415            | \$426            |
| Population per Household                  | 2.13             | 2.01             | 2.47             |
| % of Households with Children             | 28.3%            | 30.2%            | 27.8%            |
| 028 Demographic Projections               |                  |                  |                  |
| Projected Population                      | 12,038           | 92,679           | 153,655          |
| Projected 5 Year Annual Growth Rate (Pop) | 0.3%             | -0.1%            | -0.1%            |