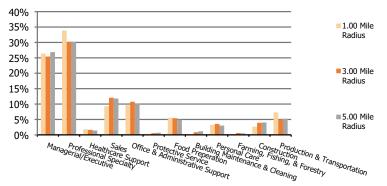

## **Demographic Summary Report**

2020 Census, 2023 Estimates & 2028 Projections Calculated using TAS Retrieval

| Watson Glen Shopping Center<br>Franklin, TN | 1.00 Mile Radius | 3.00 Mile Radius | 5.00 Mile Radius |
|---------------------------------------------|------------------|------------------|------------------|
| Current Year Demographics                   |                  |                  |                  |
| Current Population                          | 9,593            | 54,381           | 101,550          |
| Total Daytime Pop                           | 16,594           | 75,551           | 119,978          |
| Workplace Pop                               | 12,014           | 48,542           | 68,510           |
| Average Household Income                    | \$108,025        | \$128,610        | \$137,038        |
| Average Disposable Income                   | \$91,743         | \$101,448        | \$105,182        |
| Total Households                            | 3,880            | 21,749           | 39,039           |
| Median Home Value                           | \$623,811        | \$675,035        | \$713,208        |
| College (4+)                                | 58.5%            | 60.3%            | 61.2%            |
| Total Consumer Spending/Capita (Weekly)     | \$390            | \$398            | \$400            |
| Population per Household                    | 2.13             | 2.01             | 2.47             |
| % of Households with Children               | 28.9%            | 30.4%            | 32.3%            |
| 2028 Demographic Projections                |                  |                  |                  |
| Projected Population                        | 9,900            | 58,431           | 107,988          |
| Projected 5 Year Annual Growth Rate (Pop)   | 0.6%             | 1.4%             | 1.2%             |