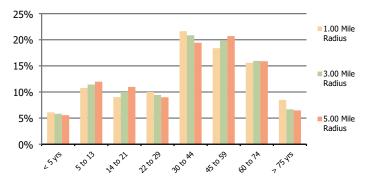

Population by Age Range

| Current Estimated Population                                       | 9,593 | 54,381 | 101,550 |
|--------------------------------------------------------------------|-------|--------|---------|
| <b>5</b> 2010 Census Population                                    | 8,963 | 34,743 | 55,950  |
| 2000 Census Population                                             | 8,119 | 28,467 | 46,102  |
| Historical Annual Growth 2000 to 2010                              | 1.0%  | 2.0%   | 2.0%    |
| Estimated Annual Growth 2010 to 2023                               | 0.5%  | 3.4%   | 4.6%    |
| Projected Annual Growth 2023 to 2028                               | 0.6%  | 1.4%   | 1.2%    |
| <u></u>                                                            |       |        |         |
| Hispanic or Latino Population<br>Non Hispanic or Latino Population | 9%    | 8%     | 7%      |
| Non Hispanic or Latino Population                                  | 91%   | 92%    | 93%     |
| White                                                              | 76.3% | 76.6%  | 77.9%   |
| 🖁 Black or African American                                        | 4.1%  | 5.6%   | 4.9%    |
|                                                                    |       |        |         |
| Asian & Pacific Islander                                           | 7.0%  | 7.2%   | 7.1%    |