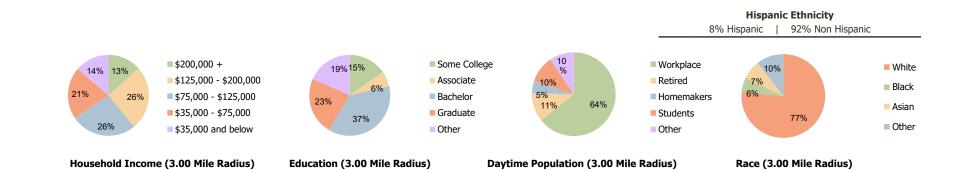

Population by Age Range

| Current Estimated Population                                       | 9,593 | 54,381 | 101,550 |
|--------------------------------------------------------------------|-------|--------|---------|
| <b>5</b> 2010 Census Population                                    | 8,963 | 34,743 | 55,950  |
| 2000 Census Population                                             | 8,119 | 28,467 | 46,102  |
| Historical Annual Growth 2000 to 2010                              | 1.0%  | 2.0%   | 2.0%    |
| Estimated Annual Growth 2010 to 2023                               | 0.5%  | 3.4%   | 4.6%    |
| Projected Annual Growth 2023 to 2028                               | 0.6%  | 1.4%   | 1.2%    |
| <u></u>                                                            |       |        |         |
| Hispanic or Latino Population<br>Non Hispanic or Latino Population | 9%    | 8%     | 7%      |
| Non Hispanic or Latino Population                                  | 91%   | 92%    | 93%     |
| White                                                              | 76.3% | 76.6%  | 77.9%   |
| 🖁 Black or African American                                        | 4.1%  | 5.6%   | 4.9%    |
|                                                                    |       |        |         |
| Asian & Pacific Islander                                           | 7.0%  | 7.2%   | 7.1%    |