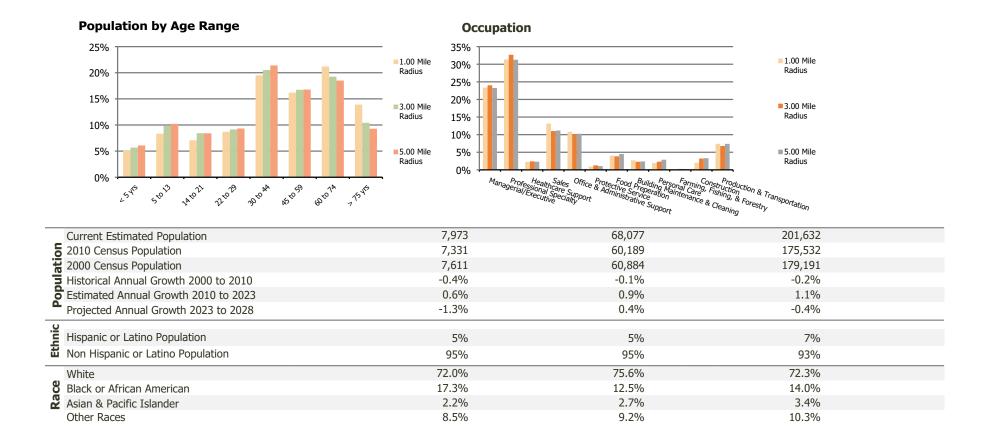

## **Demographic Summary Report**

2020 Census, 2023 Estimates & 2028 Projections Calculated using TAS Retrieval

| <b>Watts Mill Plaza</b><br>Kansas City, MO | 1.00 Mile Radius | 3.00 Mile Radius | 5.00 Mile Radius |
|--------------------------------------------|------------------|------------------|------------------|
| Current Year Demographics                  |                  |                  |                  |
| Current Population                         | 7,973            | 68,077           | 201,632          |
| Total Daytime Pop                          | 9,710            | 103,798          | 255,231          |
| Workplace Pop                              | 5,520            | 61,697           | 140,675          |
| Average Household Income                   | \$107,684        | \$123,188        | \$112,844        |
| Average Disposable Income                  | \$81,538         | \$87,106         | \$81,862         |
| Total Households                           | 4,018            | 30,774           | 89,439           |
| Median Home Value                          | \$423,101        | \$385,536        | \$371,101        |
| College (4+)                               | 53.7%            | 58.9%            | 56.7%            |
| Total Consumer Spending/Capita (Weekly)    | \$409            | \$414            | \$408            |
| Population per Household                   | 2.13             | 2.01             | 2.47             |
| % of Households with Children              | 15.8%            | 20.7%            | 22.6%            |
| 2028 Demographic Projections               |                  |                  |                  |
| Projected Population                       | 7,476            | 69,352           | 197,310          |
| Projected 5 Year Annual Growth Rate (Pop)  | -1.3%            | 0.4%             | -0.4%            |

## **Demographic Summary Report**

2020 Census, 2023 Estimates & 2028 Projections Calculated using TAS Retrieval

| Watts Mill Plaza | 1 00 Mile Dedice | 2 00 Mile Pedius | E OO Mile Dedine |
|------------------|------------------|------------------|------------------|
| Kansas City, MO  | 1.00 Mile Radius | 3.00 Mile Radius | 5.00 Mile Radius |