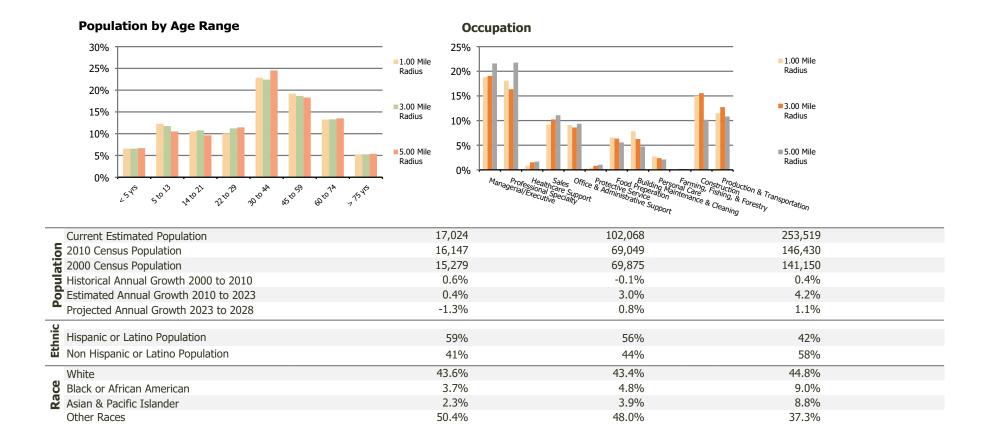

## **Demographic Summary Report**

**Hispanic Ethnicity** 

2020 Census, 2023 Estimates & 2028 Projections Calculated using TAS Retrieval

| <b>Webb Royal Plaza</b><br>Dallas, TX     | 1.00 Mile Radius | 3.00 Mile Radius | 5.00 Mile Radius |  |
|-------------------------------------------|------------------|------------------|------------------|--|
| Current Year Demographics                 |                  |                  |                  |  |
| Current Population                        | 17,024           | 102,068          | 253,519          |  |
| Total Daytime Pop                         | 13,345           | 147,780          | 477,238          |  |
| Workplace Pop                             | 5,935            | 86,580           | 313,933          |  |
| Average Household Income                  | \$104,586        | \$113,707        | \$128,737        |  |
| Average Disposable Income                 | \$83,874         | \$82,854         | \$87,856         |  |
| Total Households                          | 5,795            | 37,719           | 104,488          |  |
| Median Home Value                         | \$449,549        | \$467,715        | \$493,469        |  |
| College (4+)                              | 31.1%            | 36.6%            | 46.7%            |  |
| Total Consumer Spending/Capita (Weekly)   | \$405            | \$400            | \$406            |  |
| Population per Household                  | 2.13             | 2.01             | 2.47             |  |
| % of Households with Children             | 32.6%            | 32.8%            | 27.2%            |  |
| 2028 Demographic Projections              |                  |                  |                  |  |
| Projected Population                      | 15,971           | 106,286          | 267,283          |  |
| Projected 5 Year Annual Growth Rate (Pop) | -1.3%            | 0.8%             | 1.1%             |  |