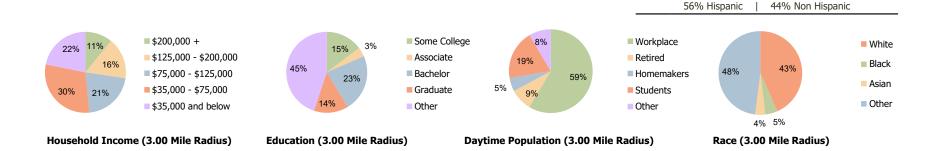

## **Demographic Summary Report**

**Hispanic Ethnicity** 

2020 Census, 2023 Estimates & 2028 Projections Calculated using TAS Retrieval

| <b>Webb Royal Plaza</b><br>Dallas, TX     | 1.00 Mile Radius | 3.00 Mile Radius | 5.00 Mile Radius |  |
|-------------------------------------------|------------------|------------------|------------------|--|
| Current Year Demographics                 |                  |                  |                  |  |
| Current Population                        | 17,024           | 102,068          | 253,519          |  |
| Total Daytime Pop                         | 13,345           | 147,780          | 477,238          |  |
| Workplace Pop                             | 5,935            | 86,580           | 313,933          |  |
| Average Household Income                  | \$104,586        | \$113,707        | \$128,737        |  |
| Average Disposable Income                 | \$83,874         | \$82,854         | \$87,856         |  |
| Total Households                          | 5,795            | 37,719           | 104,488          |  |
| Median Home Value                         | \$449,549        | \$467,715        | \$493,469        |  |
| College (4+)                              | 31.1%            | 36.6%            | 46.7%            |  |
| Total Consumer Spending/Capita (Weekly)   | \$405            | \$400            | \$406            |  |
| Population per Household                  | 2.13             | 2.01             | 2.47             |  |
| % of Households with Children             | 32.6%            | 32.8%            | 27.2%            |  |
| 2028 Demographic Projections              |                  |                  |                  |  |
| Projected Population                      | 15,971           | 106,286          | 267,283          |  |
| Projected 5 Year Annual Growth Rate (Pop) | -1.3%            | 0.8%             | 1.1%             |  |