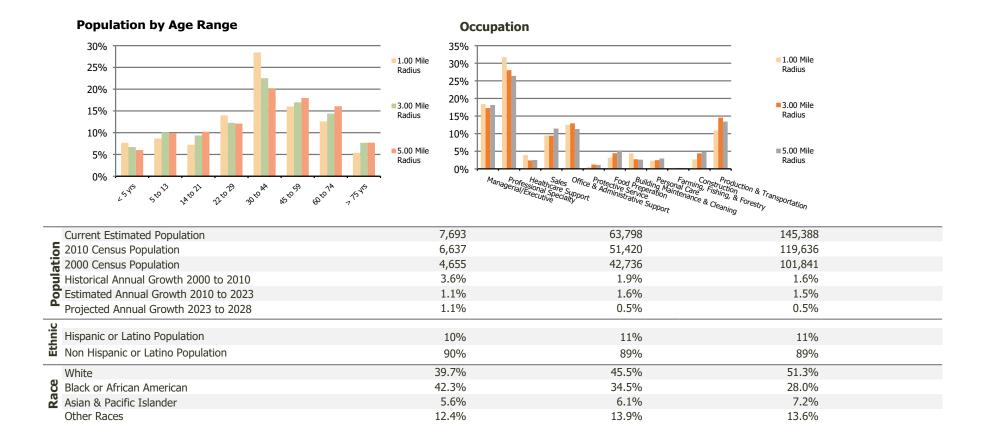

## **Demographic Summary Report**

2020 Census, 2023 Estimates & 2028 Projections Calculated using TAS Retrieval

| <b>Wendover Place</b><br>Greensboro, NC   | 1.00 Mile Radius | 3.00 Mile Radius | 5.00 Mile Radius |  |
|-------------------------------------------|------------------|------------------|------------------|--|
| Current Year Demographics                 |                  |                  |                  |  |
| Current Population                        | 7,693            | 63,798           | 145,388          |  |
| Total Daytime Pop                         | 7,334            | 71,987           | 182,007          |  |
| Workplace Pop                             | 5,098            | 40,731           | 84,143           |  |
| Average Household Income                  | \$70,300         | \$71,892         | \$82,413         |  |
| Average Disposable Income                 | \$54,052         | \$58,467         | \$64,719         |  |
| Total Households                          | 4,032            | 29,456           | 62,539           |  |
| Median Home Value                         | \$167,876        | \$246,282        | \$283,327        |  |
| College (4+)                              | 47.9%            | 43.2%            | 45.0%            |  |
| Total Consumer Spending/Capita (Weekly)   | \$353            | \$362            | \$369            |  |
| Population per Household                  | 2.13             | 2.01             | 2.47             |  |
| % of Households with Children             | 22.9%            | 24.4%            | 25.1%            |  |
| 2028 Demographic Projections              |                  |                  |                  |  |
| Projected Population                      | 8,129            | 65,299           | 149,107          |  |
| Projected 5 Year Annual Growth Rate (Pop) | 1.1%             | 0.5%             | 0.5%             |  |