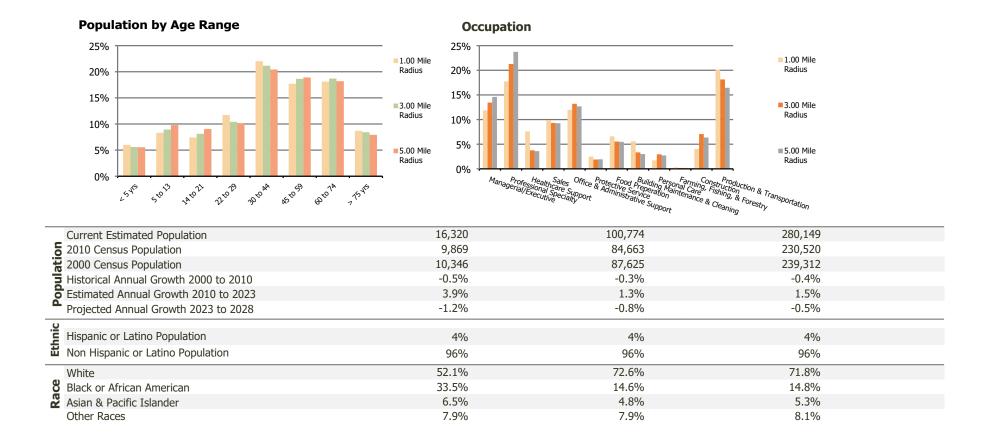

## **Demographic Summary Report**

2020 Census, 2023 Estimates & 2028 Projections Calculated using TAS Retrieval

| <b>West Ridge</b> Westland, MI            | 1.00 Mile Radius | 3.00 Mile Radius | 5.00 Mile Radius |  |
|-------------------------------------------|------------------|------------------|------------------|--|
| Current Year Demographics                 |                  |                  |                  |  |
| Current Population                        | 16,320           | 100,774          | 280,149          |  |
| Total Daytime Pop                         | 12,287           | 79,621           | 247,409          |  |
| Workplace Pop                             | 4,340            | 28,927           | 86,438           |  |
| Average Household Income                  | \$53,001         | \$71,820         | \$79,789         |  |
| Average Disposable Income                 | \$44,498         | \$59,631         | \$65,268         |  |
| Total Households                          | 8,462            | 45,115           | 117,075          |  |
| Median Home Value                         | \$186,922        | \$210,861        | \$233,440        |  |
| College (4+)                              | 23.9%            | 24.9%            | 30.5%            |  |
| Total Consumer Spending/Capita (Weekly)   | \$376            | \$396            | \$401            |  |
| Population per Household                  | 2.13             | 2.01             | 2.47             |  |
| % of Households with Children             | 19.9%            | 22.0%            | 25.2%            |  |
| 028 Demographic Projections               |                  |                  |                  |  |
| Projected Population                      | 15,368           | 96,918           | 273,901          |  |
| Projected 5 Year Annual Growth Rate (Pop) | -1.2%            | -0.8%            | -0.5%            |  |