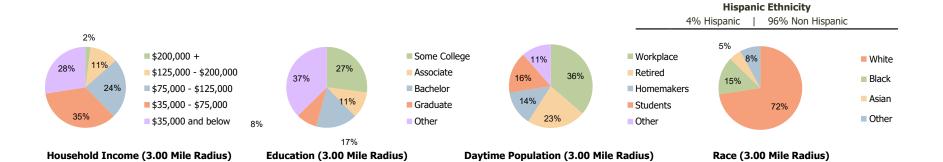

## **Demographic Summary Report**

2020 Census, 2023 Estimates & 2028 Projections Calculated using TAS Retrieval

| <b>West Ridge</b> Westland, MI            | 1.00 Mile Radius | 3.00 Mile Radius | 5.00 Mile Radius |  |
|-------------------------------------------|------------------|------------------|------------------|--|
| Current Year Demographics                 |                  |                  |                  |  |
| Current Population                        | 16,320           | 100,774          | 280,149          |  |
| Total Daytime Pop                         | 12,287           | 79,621           | 247,409          |  |
| Workplace Pop                             | 4,340            | 28,927           | 86,438           |  |
| Average Household Income                  | \$53,001         | \$71,820         | \$79,789         |  |
| Average Disposable Income                 | \$44,498         | \$59,631         | \$65,268         |  |
| Total Households                          | 8,462            | 45,115           | 117,075          |  |
| Median Home Value                         | \$186,922        | \$210,861        | \$233,440        |  |
| College (4+)                              | 23.9%            | 24.9%            | 30.5%            |  |
| Total Consumer Spending/Capita (Weekly)   | \$376            | \$396            | \$401            |  |
| Population per Household                  | 2.13             | 2.01             | 2.47             |  |
| % of Households with Children             | 19.9%            | 22.0%            | 25.2%            |  |
| 028 Demographic Projections               |                  |                  |                  |  |
| Projected Population                      | 15,368           | 96,918           | 273,901          |  |
| Projected 5 Year Annual Growth Rate (Pop) | -1.2%            | -0.8%            | -0.5%            |  |