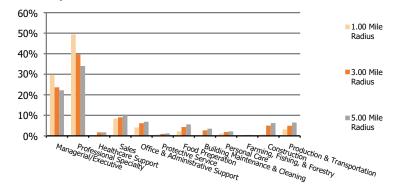

## **Demographic Summary Report**

2020 Census, 2023 Estimates & 2028 Projections Calculated using TAS Retrieval

West U Marketplace Houston, TX

1.00 Mile Radius

3.00 Mile Radius

5.00 Mile Radius

Population by Age Range