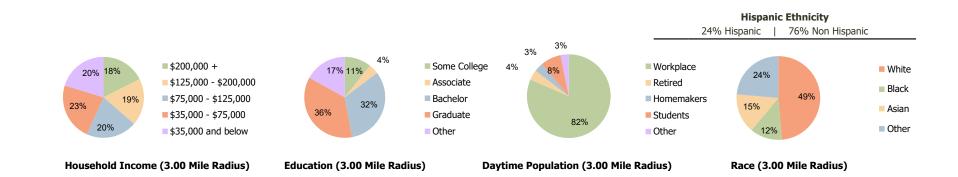

| Current Estimated Population          | 19,840 | 202,673 | 502,935 |
|---------------------------------------|--------|---------|---------|
| <b>5</b> 2010 Census Population       | 16,827 | 77,877  | 156,524 |
| 2000 Census Population                | 15,654 | 75,568  | 155,873 |
| Historical Annual Growth 2000 to 2010 | 0.7%   | 0.3%    | 0.0%    |
| Estimated Annual Growth 2010 to 2023  | 1.3%   | 7.5%    | 9.2%    |
| Projected Annual Growth 2023 to 2028  | 0.1%   | 1.0%    | 0.8%    |
| <u></u>                               |        |         |         |
| Hispanic or Latino Population         | 11%    | 24%     | 29%     |
| Non Hispanic or Latino Population     | 89%    | 76%     | 71%     |
| White                                 | 67.0%  | 48.6%   | 44.9%   |
| 🖁 Black or African American           | 2.2%   | 12.4%   | 15.9%   |
| Asian & Pacific Islander              | 16.9%  | 15.4%   | 12.0%   |
| Other Races                           | 13.9%  | 23.6%   | 27.2%   |