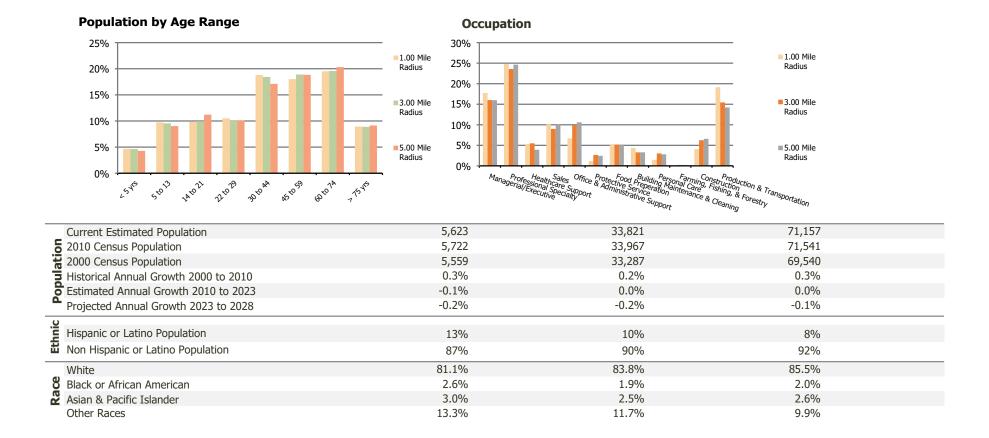

## **Demographic Summary Report**

**Hispanic Ethnicity** 

2020 Census, 2023 Estimates & 2028 Projections Calculated using TAS Retrieval

| <b>Westgate Plaza</b> Westfield, MA       | 1.00 Mile Radius | 3.00 Mile Radius | 5.00 Mile Radius |  |
|-------------------------------------------|------------------|------------------|------------------|--|
| Current Year Demographics                 |                  |                  |                  |  |
| Current Population                        | 5,623            | 33,821           | 71,157           |  |
| Total Daytime Pop                         | 5,649            | 26,146           | 60,675           |  |
| Workplace Pop                             | 1,875            | 8,387            | 14,745           |  |
| Average Household Income                  | \$81,249         | \$94,321         | \$98,531         |  |
| Average Disposable Income                 | \$63,725         | \$73,442         | \$77,205         |  |
| Total Households                          | 2,374            | 13,878           | 28,214           |  |
| Median Home Value                         | \$328,342        | \$341,915        | \$348,355        |  |
| College (4+)                              | 26.3%            | 31.9%            | 34.5%            |  |
| Total Consumer Spending/Capita (Weekly)   | \$426            | \$436            | \$443            |  |
| Population per Household                  | 2.13             | 2.01             | 2.47             |  |
| % of Households with Children             | 18.9%            | 23.2%            | 24.2%            |  |
| 2028 Demographic Projections              |                  |                  |                  |  |
| Projected Population                      | 5,573            | 33,562           | 70,731           |  |
| Projected 5 Year Annual Growth Rate (Pop) | -0.2%            | -0.2%            | -0.1%            |  |