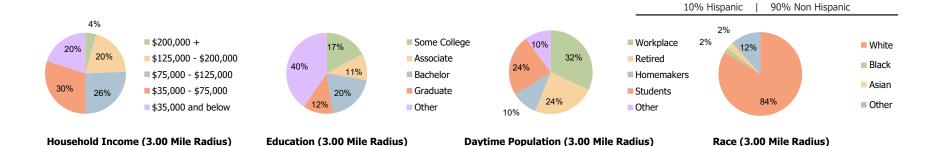

## **Demographic Summary Report**

**Hispanic Ethnicity** 

2020 Census, 2023 Estimates & 2028 Projections Calculated using TAS Retrieval

| <b>Westgate Plaza</b> Westfield, MA       | 1.00 Mile Radius | 3.00 Mile Radius | 5.00 Mile Radius |  |
|-------------------------------------------|------------------|------------------|------------------|--|
| Current Year Demographics                 |                  |                  |                  |  |
| Current Population                        | 5,623            | 33,821           | 71,157           |  |
| Total Daytime Pop                         | 5,649            | 26,146           | 60,675           |  |
| Workplace Pop                             | 1,875            | 8,387            | 14,745           |  |
| Average Household Income                  | \$81,249         | \$94,321         | \$98,531         |  |
| Average Disposable Income                 | \$63,725         | \$73,442         | \$77,205         |  |
| Total Households                          | 2,374            | 13,878           | 28,214           |  |
| Median Home Value                         | \$328,342        | \$341,915        | \$348,355        |  |
| College (4+)                              | 26.3%            | 31.9%            | 34.5%            |  |
| Total Consumer Spending/Capita (Weekly)   | \$426            | \$436            | \$443            |  |
| Population per Household                  | 2.13             | 2.01             | 2.47             |  |
| % of Households with Children             | 18.9%            | 23.2%            | 24.2%            |  |
| 2028 Demographic Projections              |                  |                  |                  |  |
| Projected Population                      | 5,573            | 33,562           | 70,731           |  |
| Projected 5 Year Annual Growth Rate (Pop) | -0.2%            | -0.2%            | -0.1%            |  |